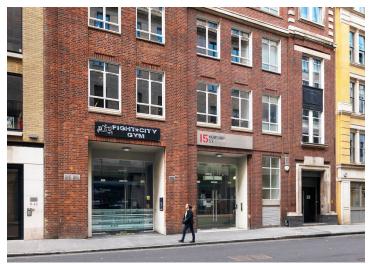

# **15 Worship Street, EC2A**Office To Let



Fully-fitted office available on flexible terms with media style features & exceptional floor-to-ceiling height

- Recently redesigned reception
- Fully-fitted floor
- Exposed ceilings and brickwork
- Comfort cooling
- Commissionaire
- Showers

# 15 Worship Street

London, EC2A 2DT







#### **Summary**

| Rent           | £47.50 per sq ft |
|----------------|------------------|
| Rates Payable  | £19.77 per sq ft |
| Service Charge | £10 per sq ft    |
| Car Parking    | N/A              |
| Estate Charge  | N/A              |
| EPC            | Upon Enquiry     |

# **Description**

15 Worship Street provides highly economical offices, benefitting from a contemporary manned reception and creative style fit-out and finishes.

The first floor provides a large open plan work space with exposed services, high ceilings and meeting rooms, private call booths and desks in situ. The floor is extremely efficient with capacity to work at high density and reduce costs.

#### Location

The building is within a ten minute walk of Moorgate, Old Street and Liverpool Street station