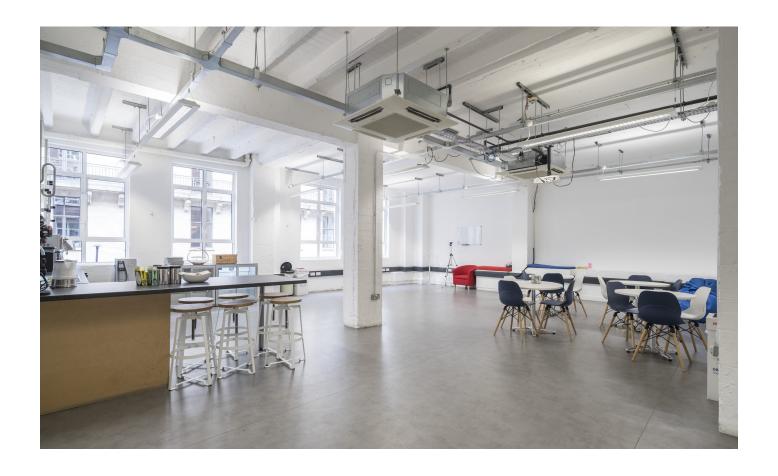

# **Description**

15 Worship Street provides highly economical offices, benefitting from a contemporary manned reception and creative style fit-out and finishes.

The first floor provides a large open plan work space with exposed services, high ceilings and meeting rooms, private call booths and desks in situ. The floor is extremely efficient with capacity to work at high density and reduce costs.