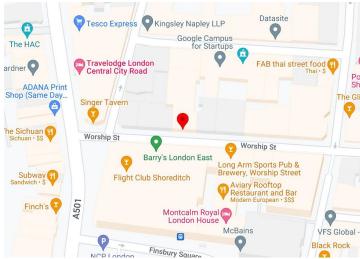

#### Location

The building is within a ten minute walk of Moorgate, Old Street and Liverpool Street stations. The location bridges the gap between the city and tech belt, offering easy access to the traditional commercial districts and the vibrancy of Shoreditch/ Old Street.