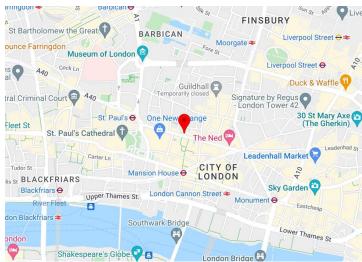

### Location

107 Cheapside is a highly prominent office building located in the core of the City of London, midway between Bank and St Paul's. The building benefits from a significant frontage onto Cheapside. Bank (Central, Northern and Waterloo & City lines, and the DLR) and St Paul's (Central line) Underground stations are located under 5 minutes' walk from the building.