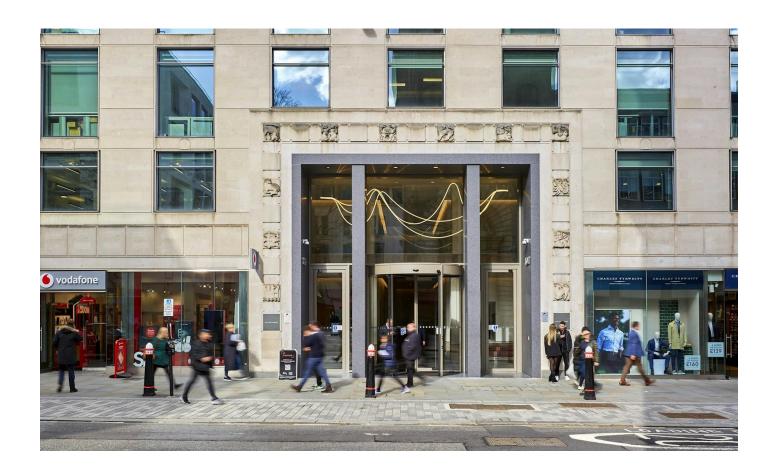

### Location

107 Cheapside is a highly prominent office building located in the core of the City of London, midway between Bank and St Paul's. The building benefits from a significant frontage onto Cheapside. Bank (Central, Northern and Waterloo & City lines, and the DLR) and St Paul's (Central line) Underground stations are located under 5 minutes' walk from the building.