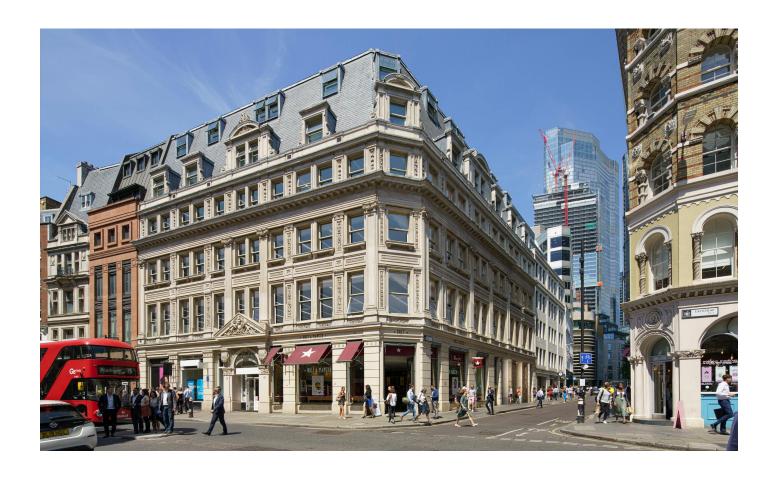

# **Eastcheap Court, EC3M**Office To Let

An extensively refurbished, intelligent building, set behind a historic period façade

- Newly refurbished
- CAT A space
- Terraces on 4th & 5th floors
- Superb natural light
- High efficiency LED lighting
- Impressive atrium

### **Property Highlights**

An intelligent building set behind a historic period facade, designed to meet ESG standards for the modern occupier. Eastcheap Court has been newly re-designed by Trehearne Architects and Fletcher Preist, to provide up to 33,653 sq ft of best-in-class office space, all within a smart controlled environment. Targeting BREEAM, WiredScore & SmartScore accreditations.

#### Location

Eastcheap Court is located in the heart of the city, with 10+ stations within 10 minutes walking distance including 2 London Terminal stations; London Bridge and Liverpool Street. The building is also a short stroll away from both Borough and Leadenhall Markets which showcase an array of multicultural hospitality, with multiple bars and drinking spots such as Wagtail, Coppa Club, Sky Garden and Eastcheap records also close by.