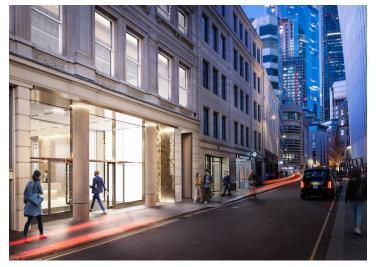

# **Eastcheap Court, EC3M**Office To Let

An extensively refurbished, intelligent building, set behind a historic period façade

- Newly refurbished
- CAT A space
- Terraces on 4th & 5th floors
- Superb natural light
- High efficiency LED lighting
- Impressive atrium

### **Property Highlights**

An intelligent building set behind a historic period facade, designed to meet ESG standards for the modern occupier. Eastcheap Court has been newly re-designed by Trehearne Architects and Fletcher Preist, to provide up to 33,653 sq ft of best-in-class office space, all within a smart controlled environment. Targeting BREEAM, WiredScore & SmartScore accreditations.