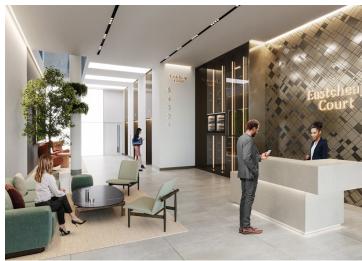

# **Eastcheap Court, EC3M**Office To Let

An extensively refurbished, intelligent building, set behind a historic period façade

- Newly refurbished
- CAT A space
- Terraces on 4th & 5th floors
- Superb natural light
- High efficiency LED lighting
- Impressive atrium

### **Property Highlights**

An intelligent building set behind a historic period facade, designed to meet ESG standards for the modern occupier. Eastcheap Court has been newly re-designed by Trehearne Architects and Fletcher Preist, to provide up to 33,653 sq ft of best-in-class office space, all within a smart controlled environment. Targeting BREEAM, WiredScore & SmartScore accreditations.