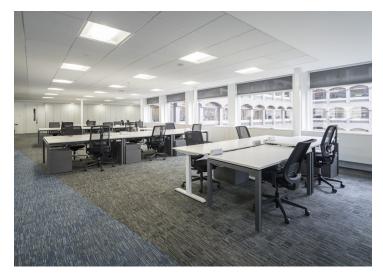

#### **Property Highlights**

A landmark building home to a variety of occupiers. The South part is fitted but not furnished. The building itself has a large private garden, dual manned receptions, car parking and end of trip facilities.

#### **Specification**

Fitted with meeting rooms, breakout areas and kitchen Car parking

Access to communal garden Front of house manned reception Bike parking

24 hour access and security