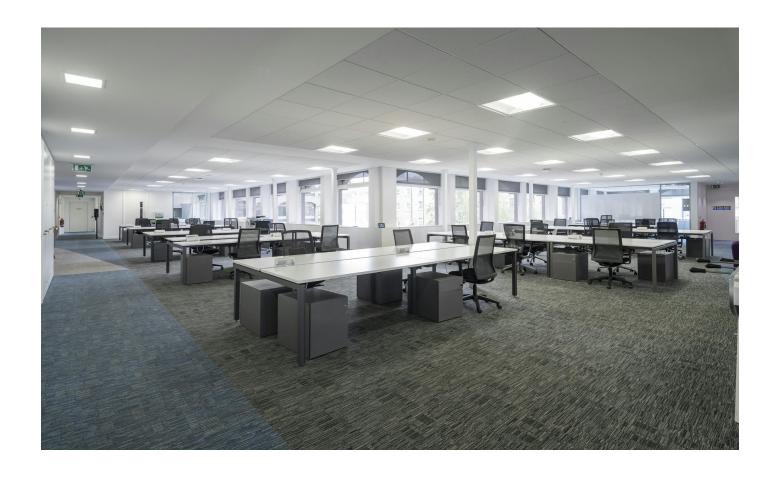

#### **Property Highlights**

A landmark building home to a variety of occupiers. The South part is fitted but not furnished. The building itself has a large private garden, dual manned receptions, car parking and end of trip facilities.

#### **Specification**

Fitted with meeting rooms, breakout areas and kitchen Car parking

Access to communal garden Front of house manned reception Bike parking

24 hour access and security