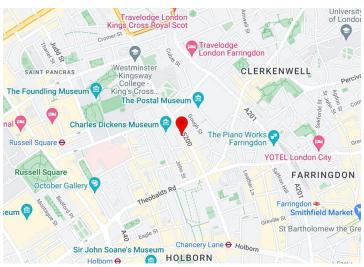

#### Location

The property is conveniently located within close proximity to Chancery Lane (Central Line), Farringdon (Circle, District, Hammersmith & City, Metropolitan and Elizabeth Lines) Kings Cross (Thameslink, Eurostar, Piccadilly, Circle, Metropolitan, Hammersmith and City and Elizabeth Line) stations.