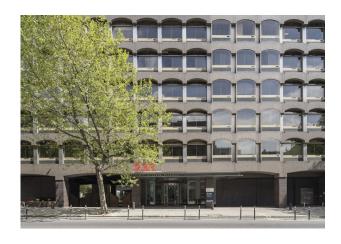

# 222-236 Gray's Inn Road

London, WC1X 8HB

Cost effective part fitted office space. The part floor can be split into sub-units.

8,800 to 20,900 sq ft (817.55 to 1,941.67 sq m)

# 222-236 Gray's Inn Road

London, WC1X 8HB

#### Description

A landmark building home to a variety of occupiers. The South part is fitted but not furnished. The building itself has a large private garden, dual manned receptions, car parking and end of trip facilities.