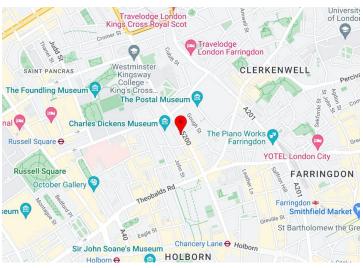

## Location

The property is conveniently located within close proximity to Chancery Lane (Central Line), Farringdon (Circle, District, Hammersmith & City, Metropolitan and Elizabeth Lines) Kings Cross (Thameslink, Eurostar, Piccadilly, Circle, Metropolitan, Hammersmith and City and Elizabeth Line) stations.