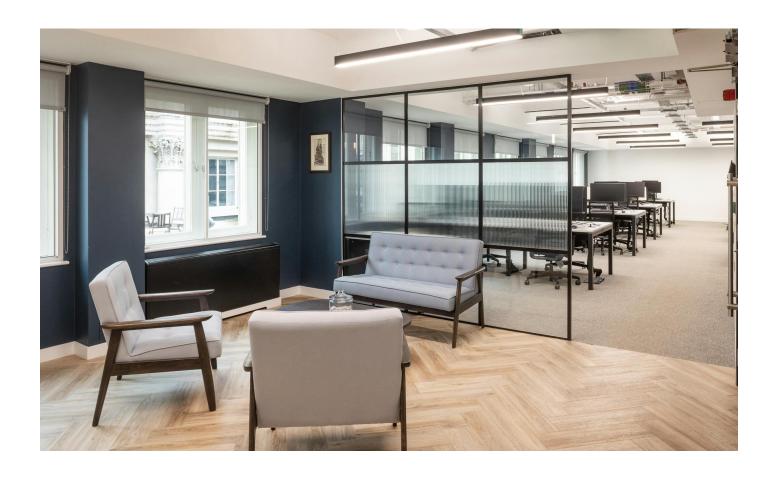

# Landlord CAT B fit out, ready to occupy.

- Plug-and-play floor
- End of trip facilities
- New LED lighting
- Private terrace
- High quality furnishings
- Suspended ceiling
- Period building

#### **Property Highlights**

Landlord CAT B in period building.

#### **Amenities & Specifications**

\_ Fitout Concept: CAT B