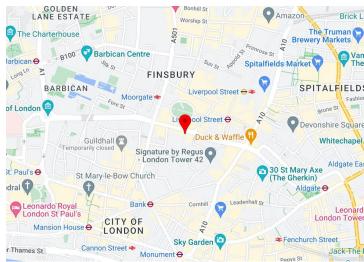

#### Location

Throgmorton Avenue is within a 5 minute walk of Liverpool Street, Bank and Moorgate stations. The local area offers a wide range of cafes, bars, restaurants and high-end retailers.