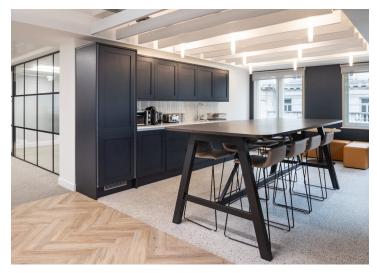

# Landlord CAT B fit out, ready to occupy.

- Plug-and-play floor
- End of trip facilities
- New LED lighting
- Private terrace
- High quality furnishings
- Suspended ceiling
- Period building

#### **Property Highlights**

Landlord CAT B in period building.

#### **Amenities & Specifications**

\_ Fitout Concept: CAT B