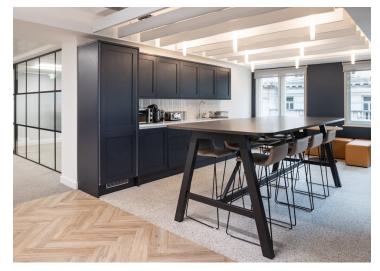

# Landlord CAT B fit out, ready to occupy.

- Plug-and-play floor
- End of trip facilities
- New LED lighting
- Private terrace
- High quality furnishings
- Suspended ceiling
- Period building

#### **Property Highlights**

Landlord CAT B in period building.