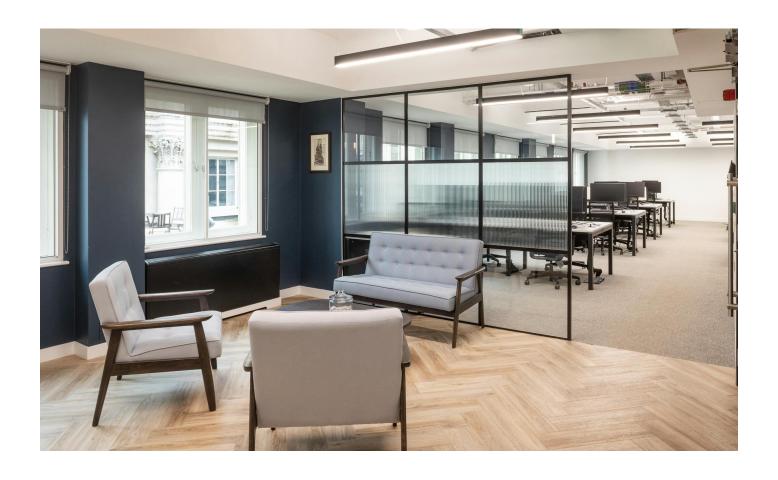

# Landlord CAT B fit out, ready to occupy.

- Plug-and-play floor
- End of trip facilities
- New LED lighting
- Private terrace
- High quality furnishings
- Suspended ceiling
- Period building

#### **Property Highlights**

Landlord CAT B in period building.

#### **Specification**

High-quality Plug-and-Play offices
New LED lighting
24 Hour Access
Passenger Lift
Recently refurbished reception with seating area