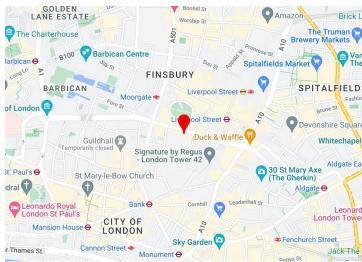

#### Location

Throgmorton Avenue is within a 5 minute walk of Liverpool Street, Bank and Moorgate stations. The local area offers a wide range of cafes, bars, restaurants and high-end retailers.