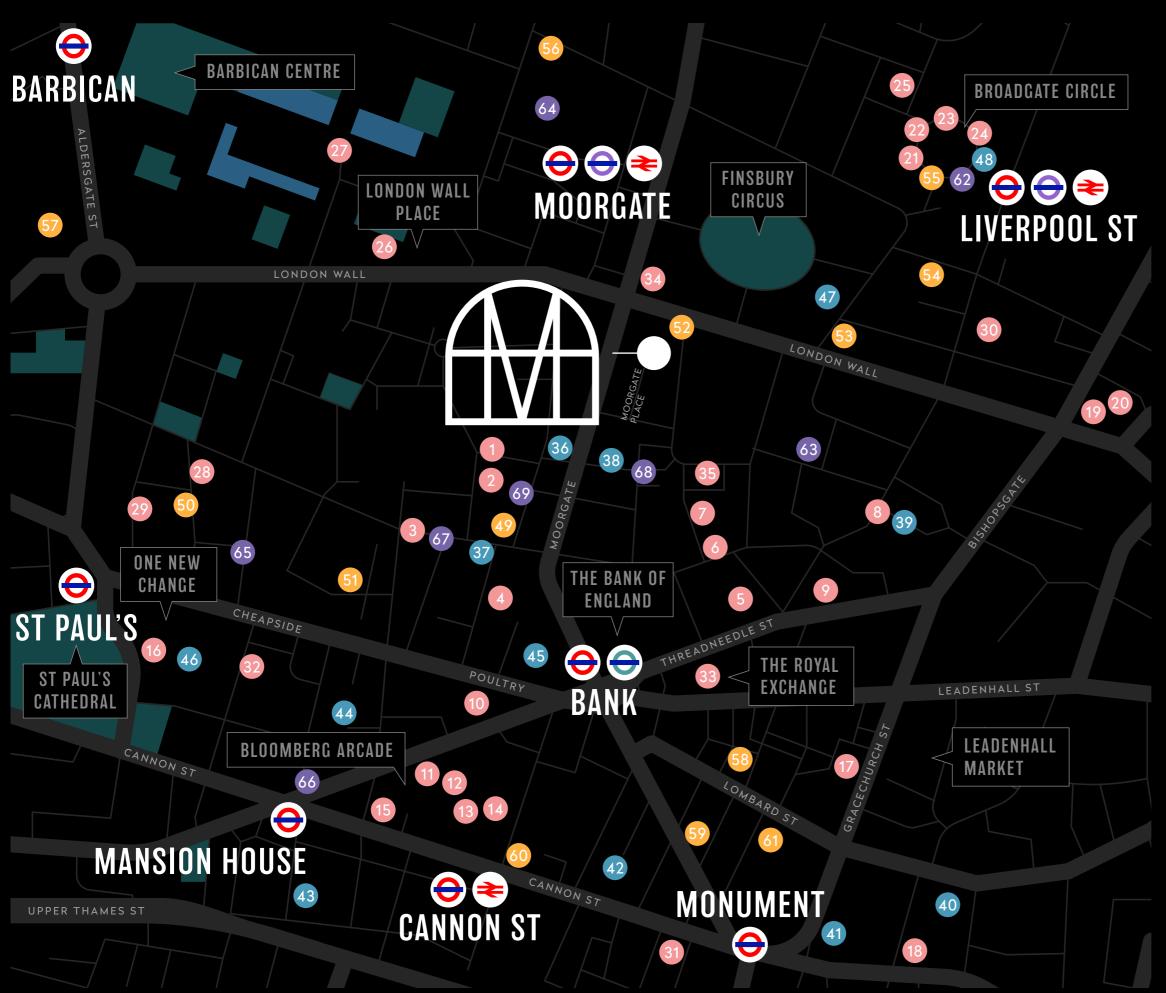

# LONDON'S BEATING HEART

The City thrives on a change and 3 Moorgate Place is part of that. A vibrant local lifestyle with easy access to Broadgate, Cheapside, Bloomberg Arcade and Leadenhall Market. The array of cafés, bars, restaurants, gyms and cultural venues is second to none.

Transport connections are excellent with 3 Underground and 2 mainline stations within a 5 minute walk including the Moorgate Elizabeth Line station within 2 minutes walk.

#### **RESTAURANTS**

- Goodman

- 11 Etke
- 12 **Brigadiers**
- 13
- Vinoteca

- Hawksmoor
- Enoteca Da Luca
- Cabotte
- M Threadneedle St
- COYA
- Temper
- Pizza Pilgrims
- Burger & Lobster
- 10 Coq d'Argent
- Koya
- Homeslice
- The Ivy Asia
- Gaucho
- 18 Blacklock

- 19 Duck & Waffle
- 20 Sushisamba
- 21 Franca Manca
- 22 Comptois Libanais
- 23 Yauatcha
- 24 The Botanist
- 25 Gaucho
- 26 Barbie Green
- 27 Wood Street Bar & Restaurant
- 28 Manicomio
- 29 Rucoletta
- 30 The Ivy
- 31 Scarpetta
- 32 Burger & Lobster
- 33 Fortnum & Mason
- 34 Banh Mi Keu Deli
- 35 Natural Kitchen

#### **BARS**

- 36 The Gable
- 37 The Anthologist
- 38 The Telegraph
- 39 City Social
- 40 Sky Garden
- 41 Vagabond
- 42 The Vintry
- 43 Mercer Roof Terrace
- 44 Merchant House
- 45 The Ned
- 46 Madison
- 47 Bierschenke
- 48 Mrs Fogg's

- - 49 DigMe Fitness
  - 50 Barry's Gym

**GYMS** 

- 51 City Athletic
- 52 PureGym London Wall
- 53 KOBOX
- 54 Fitness First
- 55 1Rebel
- 56 Nuffield Health
- 57 Virgin Active
- 58 Gymbox
- 59 PureGym Bank
- 60 Virgin Active
- **61** The Foundry

## CAFÉS

- 62 Grind
- 63 SOHO Coffee Co.
- 64 Notes Coffee
- 65 Black Sheep Coffee
- 66 Rosslyn Coffee
- 67 Black Sheep Coffee
- 68 Ravello Coffee Co
- 69 SOHO Coffee Co.