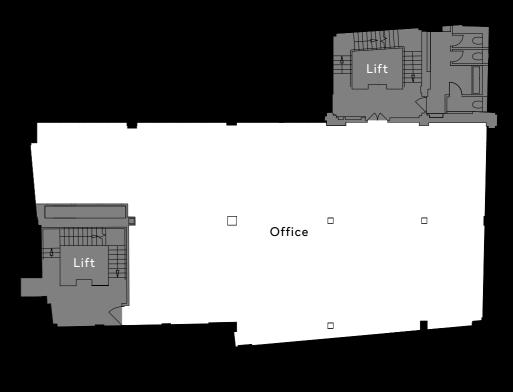

# MOORGATE PLACE

Outstanding comprehensively refurbished HQ office building available to let



# CLASSIC MEETS CONTEMPORARY

3 Moorgate Place delivers a grand sense of arrival with its dominant classic façade and a contemporary new reception.

This outstanding office building is available to let on a floor by floor basis following a comprehensive refurbishment designed by leading architects tp bennett.











## GROUND FLOOR







## TYPICAL UPPER FLOOR



MOORGATE PLACE

► N







# **SPECIFICATION**



New comprehensive refurbishment



Excellent City core location



New exposed VRV air-conditioning



Suspended LED lighting



Super fast fibre optic spine installed



High quality contemporary reception



Excellent natural light throughout



Private roof terrace on 7th floor



Bike storage /



3 showers



2 passenger lifts



EPC B (42)





### **AVAILABILITY**

| FLOOR     | PRICE<br>(PER SQ FT) | SQ FT<br>(NIA) | SQ M<br>(NIA) |
|-----------|----------------------|----------------|---------------|
| 7TH & 6TH | REMEDIUM             |                |               |
| 5TH       |                      | MULVA          | NEY CAPITAL   |
| 4TH       |                      | ACCYS TECHNO   | DLOGIES PLC   |
| 3RD       | £58.50