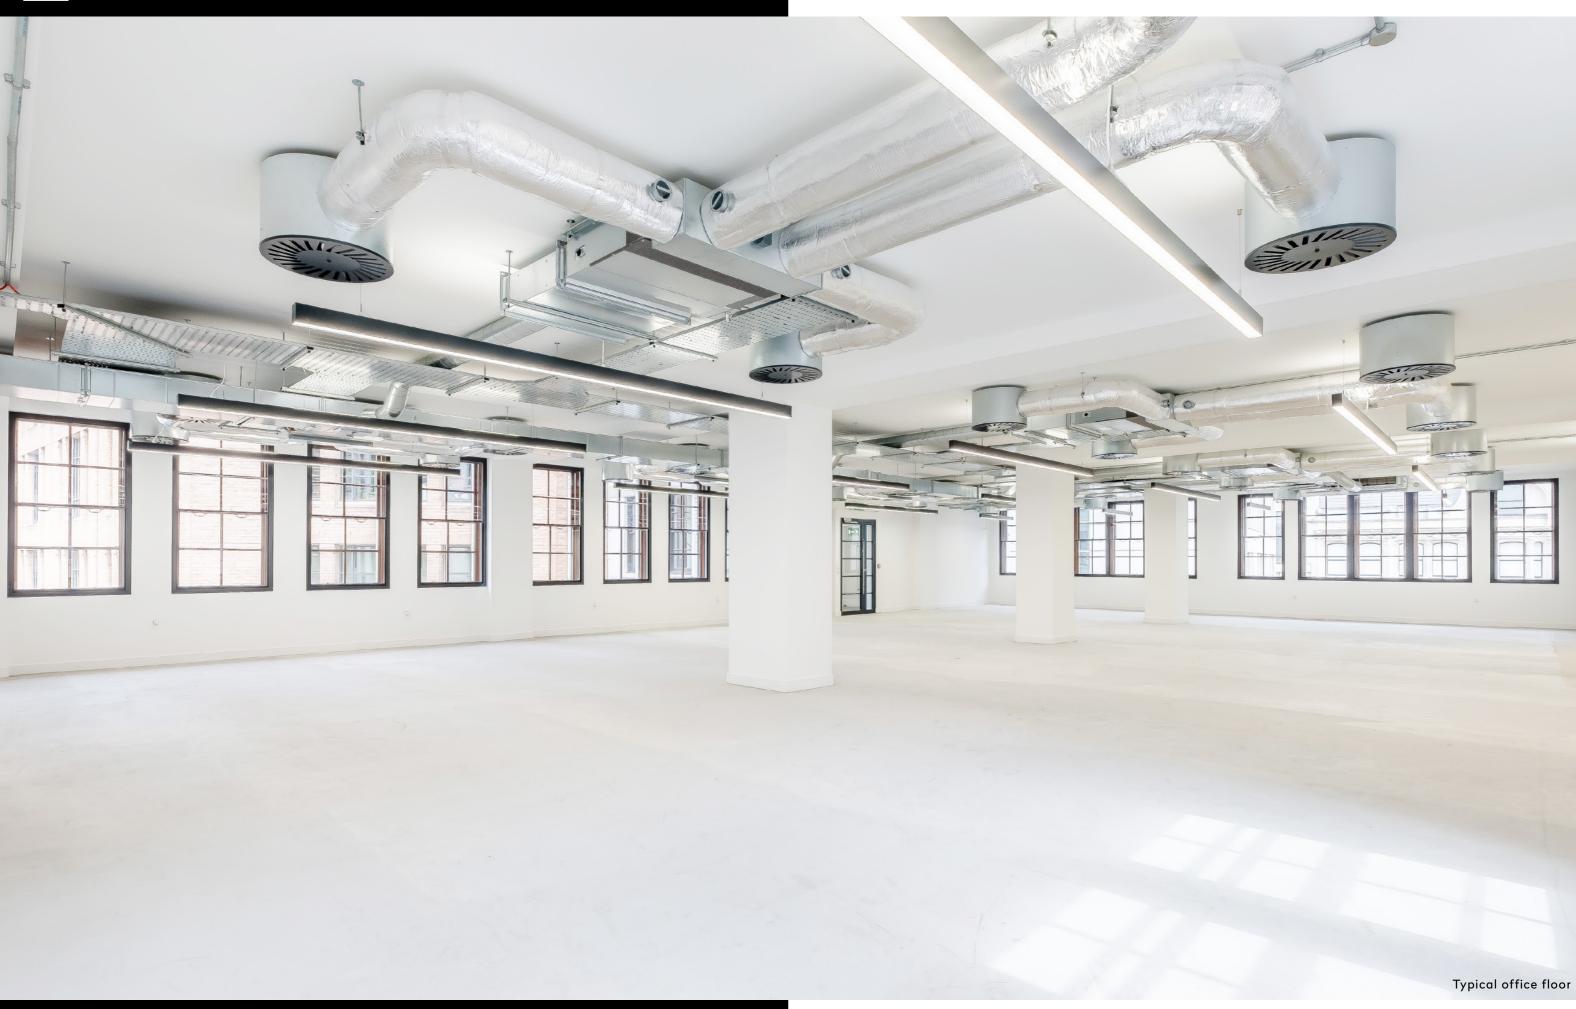

# **SPECIFICATION**

New comprehensive refurbishment

Excellent City core location

New exposed VRV air-conditioning

Suspended LED lighting

Super fast fibre optic spine installed

High quality contemporary reception

Excellent natural light throughout

Private roof terrace on 7th floor

Bike storage /

3 showers

2 passenger lifts

EPC B (42)