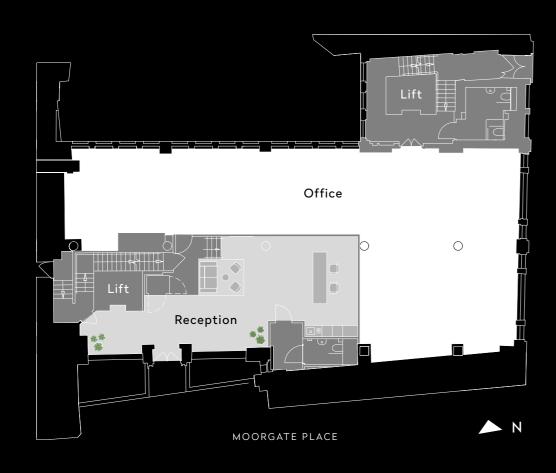

# MOORGATE PLACE

Outstanding comprehensively refurbished HQ office building available to let



# CLASSIC MEETS CONTEMPORARY

3 Moorgate Place delivers a grand sense of arrival with its dominant classic façade and a contemporary new reception.

This outstanding office building is available to let on a floor by floor basis following a comprehensive refurbishment designed by leading architects tp bennett.











## GROUND FLOOR







## TYPICAL UPPER FLOOR



MOORGATE PLACE

► N







# **SPECIFICATION**



New comprehensive refurbishment



Excellent City core location



New exposed VRV air-conditioning



Suspended LED lighting



Super fast fibre optic spine installed



High quality contemporary reception



Excellent natural light throughout



Private roof terrace on 7th floor



Bike storage /



3 showers



2 passenger lifts



EPC B (42)





### **AVAILABILITY**

| FLOOR     | PRICE<br>(PER SQ FT) | SQ FT<br>(NIA) | SQ M<br>(NIA) |
|-----------|----------------------|----------------|---------------|
| 7TH & 6TH | REMEDIUM             |                |               |
| 5TH       |                      | MULVA          | NEY CAPITAL   |
| 4TH       |                      | ACCYS TECHNO   | DLOGIES P