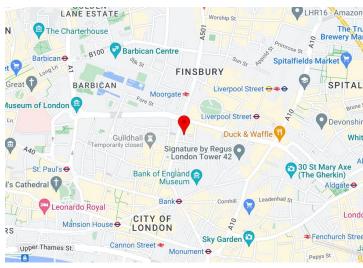

## Location

Moorgate Place is conveniently located off Great Swan Alley, between Copthall Avenue and Moorgate at its junction with London Wall and benefits from an enviable proximity to the Elizabeth Line Moorgate station.