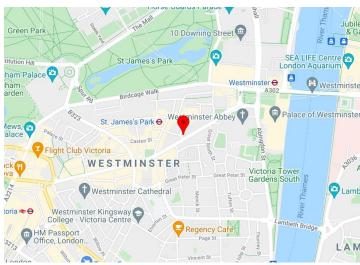

#### Location

Victoria Street lies in the heart of Westminster nearby to a range of iconic landmarks such as Westminster Abbey, Buckingham Palace and St. James's Park. Easy to reach by tube makes this the ideal central London location. In under 13 minutes St. James's Park, Westminster and Victoria tube stations can be reached on foot.