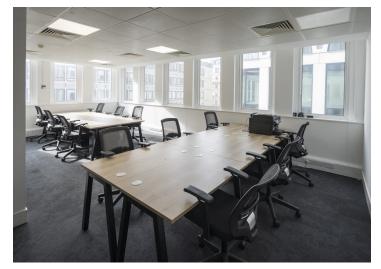

# **Property Highlights**

Victoria Street offers fitted office space with desks over a number of floors. The ground floor reception has recently been remodelled with a waiting area. Features of this office space include communal cycle storage and shower facilities.

# **Specification**

Fitted offices floors with desking and kitchens on each floor Suspended ceilings with inset LED lighting

Air conditioning

Exclusive terrace on the 8th floor

Cycle storage

Shower facilities