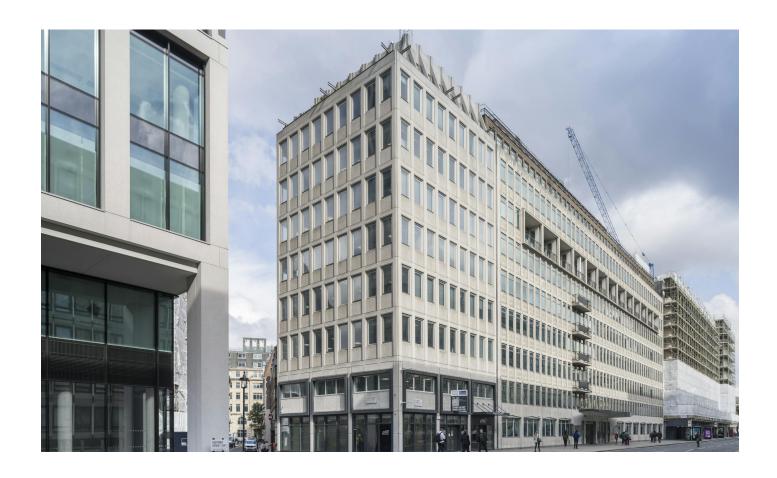

# **20 Victoria Street, SW1H**Office To Let

Range of central office space from 1,461 sq ft to 5,118 sq ft in the heart of Westminster, SW1.

- Fitted office floors
- Air conditioning
- Manned reception
- Bicycle storage
- Shower facilities
- Fibre connectivity

# 20 Victoria Street

London, SW1H 0NB

# **Property Highlights**

Victoria Street offers fitted office space with desks over a number of floors. The ground floor reception has recently been remodelled with a waiting area. Features of this office space include communal cycle storage and shower facilities.

You'll find great views from the upper floors and the 8th floor is home to a private terrace and they all come with everything you would expect of todays modern office space including air conditioning and LED lighting.