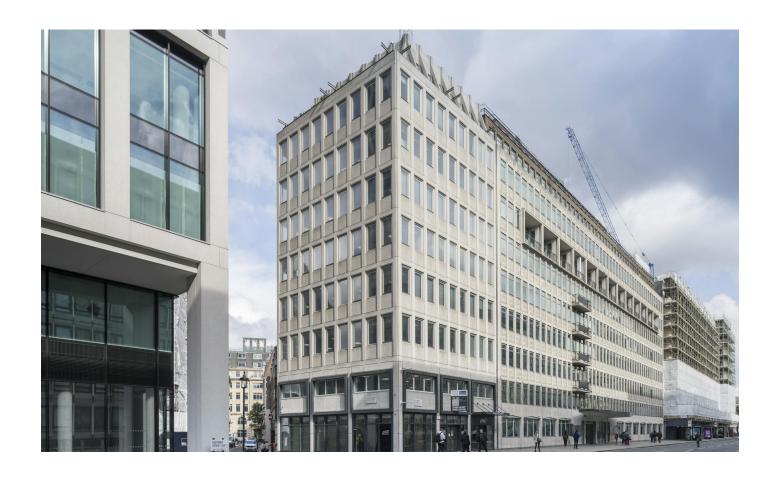

# **20 Victoria Street, SW1H**Office To Let

Range of central office space from 1,461 sq ft to 5,118 sq ft in the heart of Westminster, SW1.

- Fitted office floors
- Air conditioning
- Manned reception
- Bicycle storage
- Shower facilities
- Fibre connectivity

# 20 Victoria Street

London, SW1H 0NB

# **Property Highlights**

Victoria Street offers fitted office space with desks over a number of floors. The ground floor reception has recently been remodelled with a waiting area. Features of this office space include communal cycle storage and shower facilities.