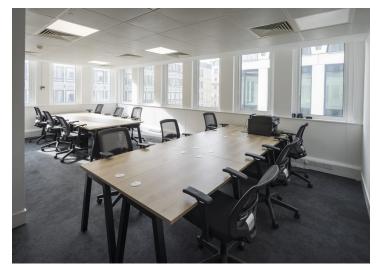

# **Property Highlights**

Victoria Street offers fitted office space with desks over a number of floors. The ground floor reception has recently been remodelled with a waiting area. Features of this office space include communal cycle storage and shower facilities.

# **Specification**

Fitted offices floors with desking and kitchens on each floor Suspended ceilings with inset LED lighting

Air conditioning

Exclusive terrace on the 8th floor

Cycle storage

Shower facilities