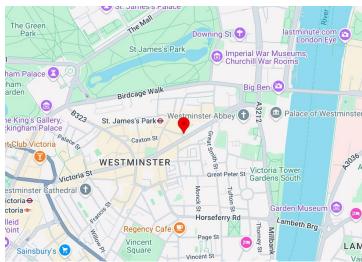

#### Location

Victoria Street lies in the heart of Westminster nearby to a range of iconic landmarks such as Westminster Abbey, Buckingham Palace and St. James's Park. Easy to reach by tube makes this the ideal central London location. In under 13 minutes St. James's Park, Westminster and Victoria tube stations can be reached on foot.