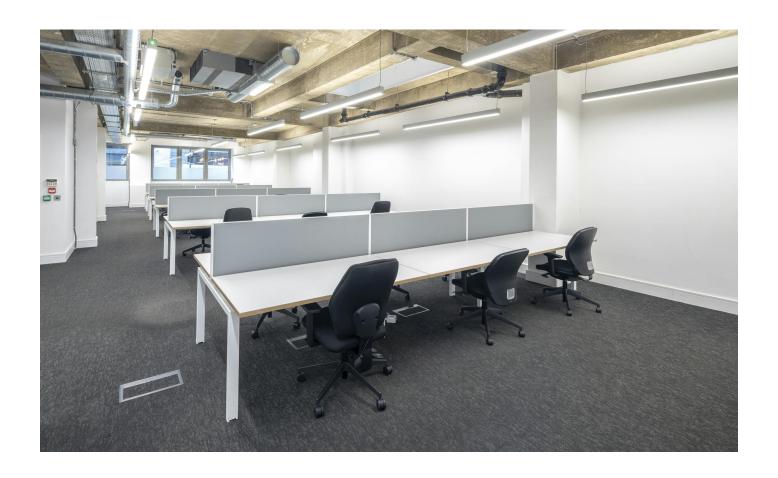

# **21 Worship Street, EC2A**Office To Let

Economical, media style Ground Floor office space.

- x30 desks & kitchen
- Shower facilities
- Cycle storage
- Media style office
- Sky lights
- Exposed services

# **Property Highlights**

21 Worship Street offers highly economical, partially fitted ground floor office accommodation, currently benefitting from 30 desks and a kitchen/break-out area. The building was extensively refurbished in 2018 and benefits from the estate management and amenities of wider The Worship Estate.

### **Specification**

Exposed services with strip LED lighting
Air conditioning
Partial fit-out including kitchen and 30 x desks