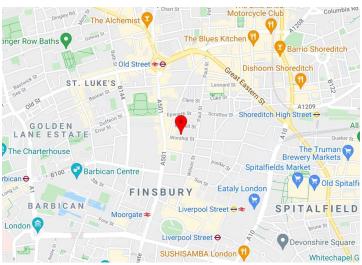

#### Location

The building is within a ten minute walk of Moorgate, Old Street and Liverpool Street stations. The location bridges the gap between the city and tech belt, offering easy access to the traditional commercial districts and the vibrancy of Shoreditch/ Old Street.