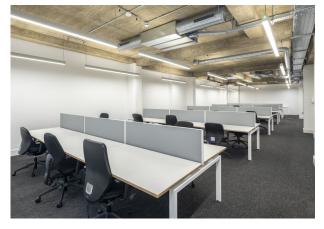

## Description

21 Worship Street offers highly economical, partially fitted ground floor office accommodation, currently benefitting from 30 desks and a kitchen/break-out area. The building was extensively refurbished in 2018 and benefits from the estate management and amenities of wider The Worship Estate.