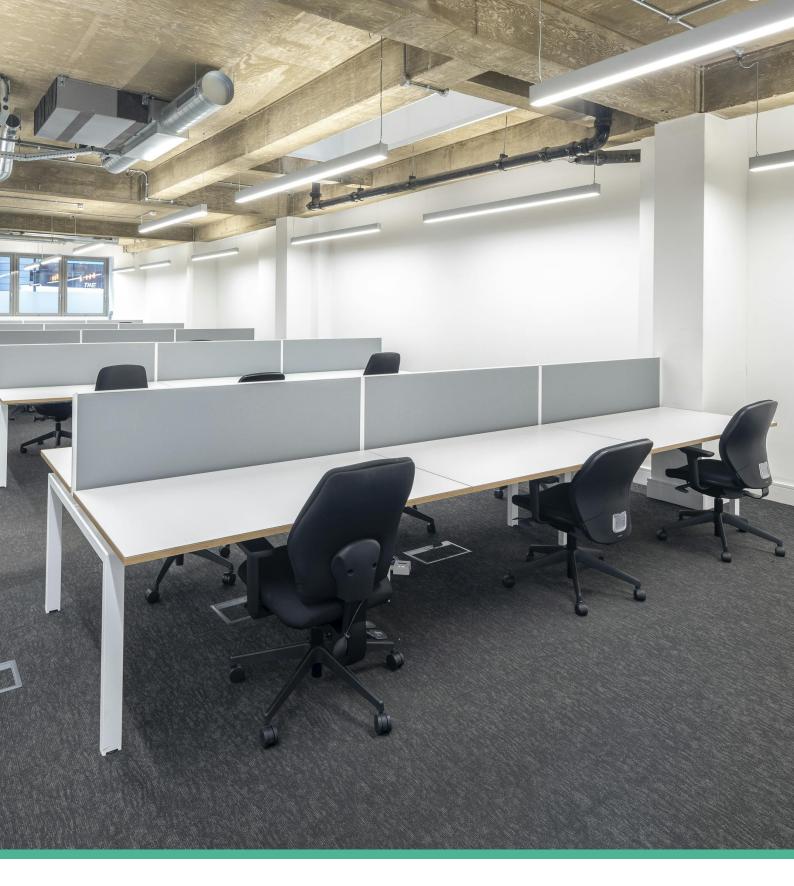

## Description

21 Worship Street offers highly economical, partially fitted ground floor office accommodation, currently benefitting from 30 desks and a kitchen/break-out area. The building was extensively refurbished in 2018 and benefits from the estate management and amenities of wider The Worship Estate.