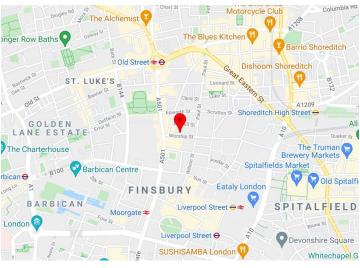

### Location

The building is within a ten minute walk of Moorgate, Old Street and Liverpool Street stations. The location bridges the gap between the city and tech belt, offering easy access to the traditional commercial districts and the vibrancy of Shoreditch/ Old Street.