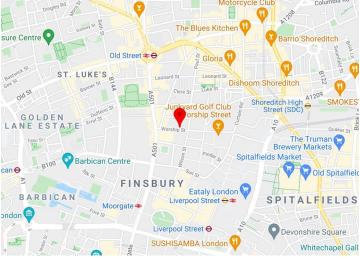

### Location

The building is within a ten minute walk of Moorgate, Old Street and Liverpool Street stations. The location bridges the gap between the city and tech belt, offering easy access to the traditional commercial districts and the vibrancy of Shoreditch/ Old Street.