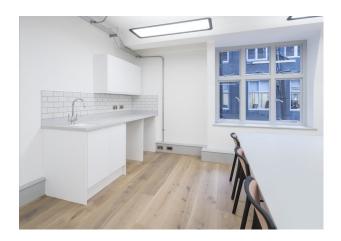

### Description

6 Lloyd's Avenue is a grade II listed building with a great blend of modern fixtures and fittings and period features. The units range in size from 350 - 1,594 sq ft and are available on flexible terms with both managed or conventional terms and a variety of fit outs available.