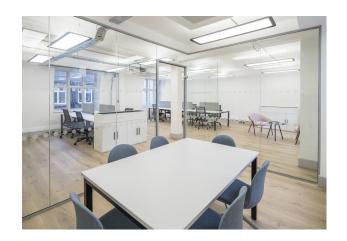

### Description

6 Lloyd's Avenue is a grade II listed building with a great blend of modern fixtures and fittings and period features. The units range in size from 350 - 1,594 sq ft and are available on flexible terms with both managed or conventional terms and a variety of fit outs available.