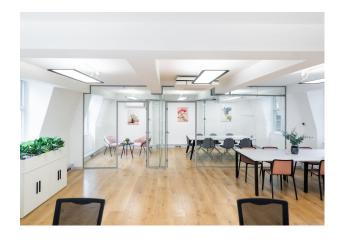

### Description

6 Lloyd's Avenue is a grade II listed building with a great blend of modern fixtures and fittings and period features. The units range in size from 350 - 1,594 sq ft and are available on flexible terms with both managed or conventional terms and a variety of fit outs available.