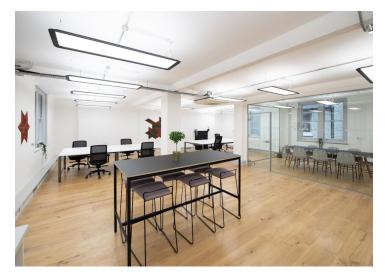

### Description

6 Lloyd's Avenue is a grade II listed building with a great blend of modern fixtures and fittings and period features. The units range in size from 350 - 1,594 sq ft and are available on flexible terms with both managed or conventional terms and a variety of fit outs available.

## Accommodation

The accommodation comprises of the following

| Name                        | sq ft  | Availability |
|-----------------------------|--------|--------------|
| 5th - Rear Right            | 891    | Available    |
| 5th - Centre Right          | 772    | Available    |
| 4th - Front                 | 1,481  | Available    |
| 3rd - Centre left           | 779    | Available    |
| 1st - Rear Right            | 414    | Available    |
| 1st - Rear Left             | 414    | Available    |
| 1st - Centre Right          | 939    | Available    |
| Ground - Rear Right         | 1,100  | Available    |
| Ground - Rear Left          | 435    | Available    |
| Ground - Front Left         | 597    | Available    |
| Lower Ground - Rear         | 1,481  | Under Offer  |
| Lower Ground - Centre Right | 903    | Available    |
| Total                       | 10,206 |              |