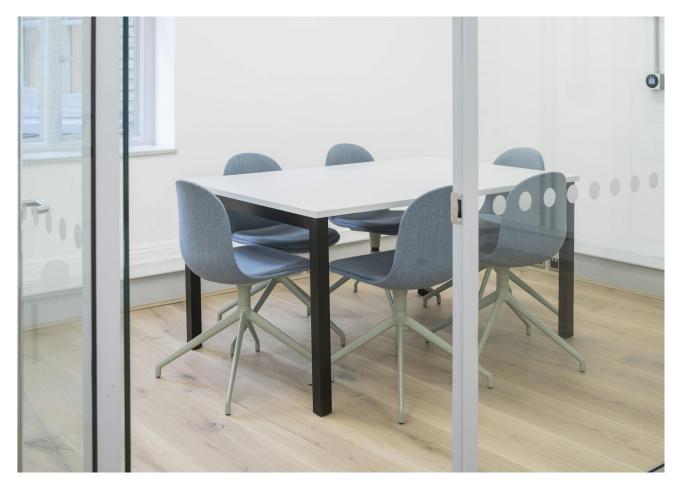

### Description

6 Lloyd's Avenue is a grade II listed building with a great blend of modern fixtures and fittings and period features. The units range in size from 350 - 1,594 sq ft and are available on flexible terms with both managed or conventional terms and a variety of fit outs available.

## Accommodation

The accommodation comprises of the following

| Name                        | sq ft  | Availability |
|-----------------------------|--------|--------------|
| 5th - Rear Right            | 891    | Available    |
| 5th - Centre Right          | 772    | Available    |
| 4th - Front                 | 1,481  | Available    |
| 3rd - Centre left           | 779    | Available    |
| 1st - Rear Right            | 414    | Available    |
| 1st - Rear Left             | 414    | Available    |
| 1st - Centre Right          | 939    | Available    |
| Ground - Rear Right         | 1,100  | Available    |
| Ground - Rear Left          | 435    | Available    |
| Ground - Front Left         | 597    | Available    |
| Lower Ground - Rear         | 1,481  | Under Offer  |
| Lower Ground - Centre Right | 903    | Available    |
| Total                       | 10,206 |              |