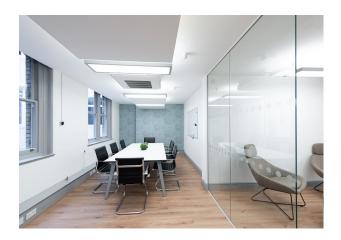

### Description

6 Lloyd's Avenue is a grade II listed building with a great blend of modern fixtures and fittings and period features. The units range in size from 350 - 1,594 sq ft and are available on flexible terms with both managed or conventional terms and a variety of fit outs available.

## Accommodation

The accommodation comprises of the following

| Name                        | sq ft  | Availability |
|-----------------------------|--------|--------------|
| 5th - Rear Right            | 891    | Available    |
| 5th - Centre Right          | 772    | Available    |
| 4th - Front                 | 1,481  | Available    |
| 3rd - Centre left           | 779    | Available    |
| 1st - Rear Right            | 414    | Available    |
| 1st - Rear Left             | 414    | Available    |
| 1st - Centre Right          | 939    | Available    |
| Ground - Rear Right         | 1,100  | Available    |
| Ground - Rear Left          | 435    | Available    |
| Ground - Front Left         | 597    | Available    |
| Lower Ground - Rear         | 1,481  | Under Offer  |
| Lower Ground - Centre Right | 903    | Available    |
| Total                       | 10,206 |              |