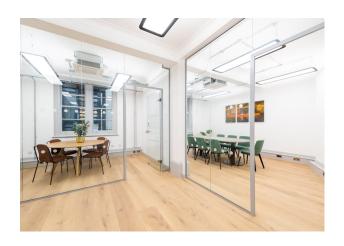

### Description

6 Lloyd's Avenue is a grade II listed building with a great blend of modern fixtures and fittings and period features. The units range in size from 350 - 1,594 sq ft and are available on flexible terms with both managed or conventional terms and a variety of fit outs available.

## Accommodation

The accommodation comprises of the following

| Name                        | sq ft  | Availability |
|-----------------------------|--------|--------------|
| 5th - Rear Right            | 891    | Available    |
| 5th - Centre Right          | 772    | Available    |
| 4th - Front                 | 1,481  | Available    |
| 3rd - Centre left           | 779    | Available    |
| 1st - Rear Right            | 414    | Available    |
| 1st - Rear Left             | 414    | Available    |
| 1st - Centre Right          | 939    | Available    |
| Ground - Rear Right         | 1,100  | Available    |
| Ground - Rear Left          | 435    | Available    |
| Ground - Front Left         | 597    | Available    |
| Lower Ground - Rear         | 1,481  | Under Offer  |
| Lower Ground - Centre Right | 903    | Available    |
| Total                       | 10,206 |              |