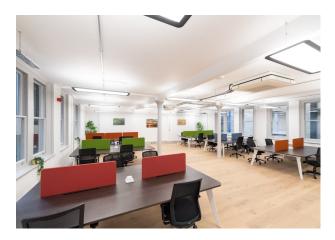

### Description

6 Lloyd's Avenue is a grade II listed building with a great blend of modern fixtures and fittings and period features. The units range in size from 350 - 1,594 sq ft and are available on flexible terms with both managed or conventional terms and a variety of fit outs available.

## Accommodation

The accommodation comprises of the following

| Name                        | sq ft  | Availability |
|-----------------------------|--------|--------------|
| 5th - Rear Right            | 891    | Available    |
| 5th - Centre Right          | 772    | Available    |
| 4th - Front                 | 1,481  | Available    |
| 3rd - Centre left           | 779    | Available    |
| 1st - Rear Right            | 414    | Available    |
| 1st - Rear Left             | 414    | Available    |
| 1st - Centre Right          | 939    | Available    |
| Ground - Rear Right         | 1,100  | Available    |
| Ground - Rear Left          | 435    | Available    |
| Ground - Front Left         | 597    | Available    |
| Lower Ground - Rear         | 1,481  | Under Offer  |
| Lower Ground - Centre Right | 903    | Available    |
| Total                       | 10,206 |              |