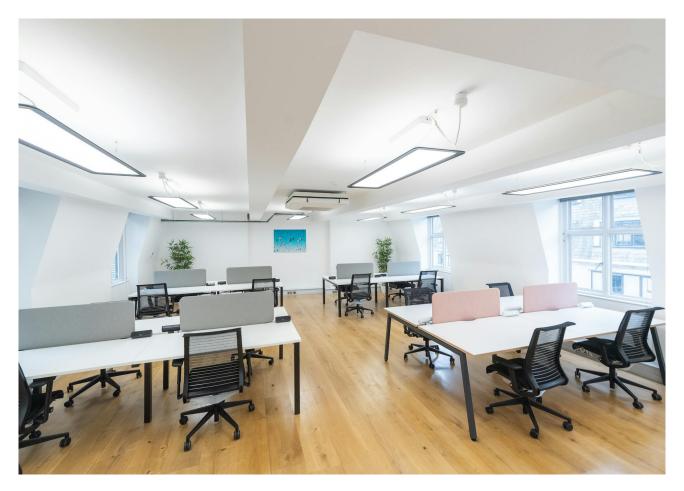

### Description

6 Lloyd's Avenue is a grade II listed building with a great blend of modern fixtures and fittings and period features. The units range in size from 350 - 1,594 sq ft and are available on flexible terms with both managed or conventional terms and a variety of fit outs available.

## Accommodation

The accommodation comprises of the following

| Name                        | sq ft  | Availability |
|-----------------------------|--------|--------------|
| 5th - Rear Right            | 891    | Available    |
| 5th - Centre Right          | 772    | Available    |
| 4th - Front                 | 1,481  | Available    |
| 3rd - Centre left           | 779    | Available    |
| 1st - Rear Right            | 414    | Available    |
| 1st - Rear Left             | 414    | Available    |
| 1st - Centre Right          | 939    | Available    |
| Ground - Rear Right         | 1,100  | Available    |
| Ground - Rear Left          | 435    | Available    |
| Ground - Front Left         | 597    | Available    |
| Lower Ground - Rear         | 1,481  | Under Offer  |
| Lower Ground - Centre Right | 903    | Available    |
| Total                       | 10,206 |              |