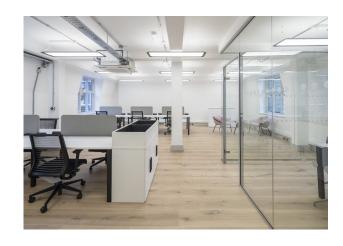

### Description

6 Lloyd's Avenue is a grade II listed building with a great blend of modern fixtures and fittings and period features. The units range in size from 350 - 1,594 sq ft and are available on flexible terms with both managed or conventional terms and a variety of fit outs available.