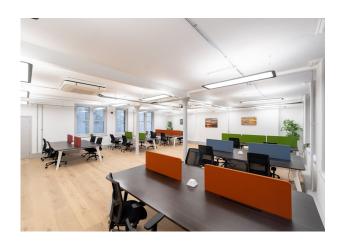

### Description

6 Lloyd's Avenue is a grade II listed building with a great blend of modern fixtures and fittings and period features. The units range in size from 350 - 1,594 sq ft and are available on flexible terms with both managed or conventional terms and a variety of fit outs available.

## Accommodation

The accommodation comprises of the following

| Name                        | sq ft  | Availability |
|-----------------------------|--------|--------------|
| 5th - Rear Right            | 891    | Available    |
| 5th - Centre Right          | 772    | Available    |
| 4th - Front                 | 1,481  | Available    |
| 3rd - Centre left           | 779    | Available    |
| 1st - Rear Right            | 414    | Available    |
| 1st - Rear Left             | 414    | Available    |
| 1st - Centre Right          | 939    | Available    |
| Ground - Rear Right         | 1,100  | Available    |
| Ground - Rear Left          | 435    | Available    |
| Ground - Front Left         | 597    | Available    |
| Lower Ground - Rear         | 1,481  | Under Offer  |
| Lower Ground - Centre Right | 903    | Available    |
| Total                       | 10,206 |              |