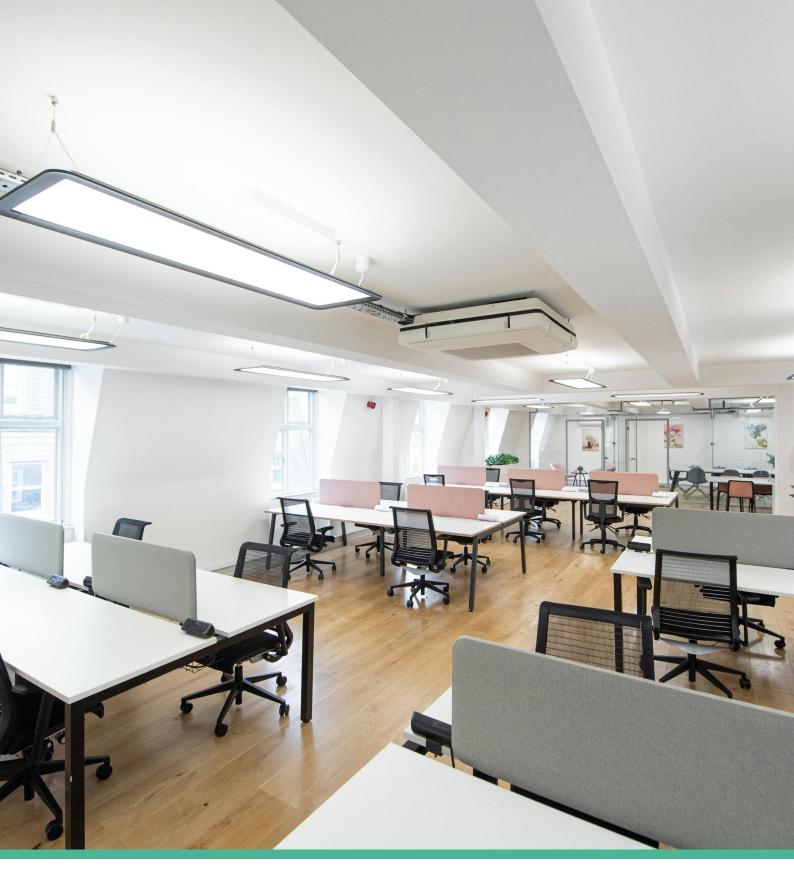

### Description

6 Lloyd's Avenue is a grade II listed building with a great blend of modern fixtures and fittings and period features. The units range in size from 350 - 1,594 sq ft and are available on flexible terms with both managed or conventional terms and a variety of fit outs available.

## Accommodation

The accommodation comprises of the following

| Name                        | sq ft  | Availability |
|-----------------------------|--------|--------------|
| 5th - Rear Right            | 891    | Available    |
| 5th - Centre Right          | 772    | Available    |
| 4th - Front                 | 1,481  | Available    |
| 3rd - Centre left           | 779    | Available    |
| 1st - Rear Right            | 414    | Available    |
| 1st - Rear Left             | 414    | Available    |
| 1st - Centre Right          | 939    | Available    |
| Ground - Rear Right         | 1,100  | Available    |
| Ground - Rear Left          | 435    | Available    |
| Ground - Front Left         | 597    | Available    |
| Lower Ground - Rear         | 1,481  | Under Offer  |
| Lower Ground - Centre Right | 903    | Available    |
| Total                       | 10,206 |              |