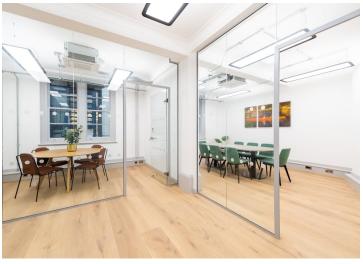

### Description

6 Lloyd's Avenue is a grade II listed building with a great blend of modern fixtures and fittings and period features. The units range in size from 350 - 1,594 sq ft and are available on flexible terms with both managed or conventional terms and a variety of fit outs available.

## Accommodation

The accommodation comprises of the following

| Name                        | sq ft  | Availability |
|-----------------------------|--------|--------------|
| 5th - Rear Right            | 891    | Available    |
| 5th - Centre Right          | 772    | Available    |
| 4th - Front                 | 1,481  | Available    |
| 3rd - Centre left           | 779    | Available    |
| 1st - Rear Right            | 414    | Available    |
| 1st - Rear Left             | 414    | Available    |
| 1st - Centre Right          | 939    | Available    |
| Ground - Rear Right         | 1,100  | Available    |
| Ground - Rear Left          | 435    | Available    |
| Ground - Front Left         | 597    | Available    |
| Lower Ground - Rear         | 1,481  | Under Offer  |
| Lower Ground - Centre Right | 903    | Available    |
| Total                       | 10,206 |              |