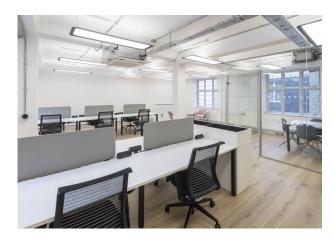

### Description

6 Lloyd's Avenue is a grade II listed building with a great blend of modern fixtures and fittings and period features. The units range in size from 350 - 1,594 sq ft and are available on flexible terms with both managed or conventional terms and a variety of fit outs available.

## Accommodation

The accommodation comprises of the following

| Name                        | sq ft  | Availability |
|-----------------------------|--------|--------------|
| 5th - Rear Right            | 891    | Available    |
| 5th - Centre Right          | 772    | Available    |
| 4th - Front                 | 1,481  | Available    |
| 3rd - Centre left           | 779    | Available    |
| 1st - Rear Right            | 414    | Available    |
| 1st - Rear Left             | 414    | Available    |
| 1st - Centre Right          | 939    | Available    |
| Ground - Rear Right         | 1,100  | Available    |
| Ground - Rear Left          | 435    | Available    |
| Ground - Front Left         | 597    | Available    |
| Lower Ground - Rear         | 1,481  | Under Offer  |
| Lower Ground - Centre Right | 903    | Available    |
| Total                       | 10,206 |              |