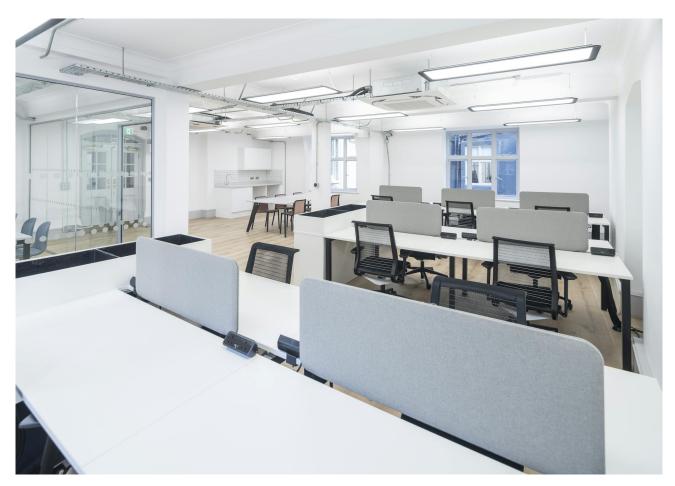

### Description

6 Lloyd's Avenue is a grade II listed building with a great blend of modern fixtures and fittings and period features. The units range in size from 350 - 1,594 sq ft and are available on flexible terms with both managed or conventional terms and a variety of fit outs available.

## Accommodation

The accommodation comprises of the following

| Name                        | sq ft  | Availability |
|-----------------------------|--------|--------------|
| 5th - Rear Right            | 891    | Available    |
| 5th - Centre Right          | 772    | Available    |
| 4th - Front                 | 1,481  | Available    |
| 3rd - Centre left           | 779    | Available    |
| 1st - Rear Right            | 414    | Available    |
| 1st - Rear Left             | 414    | Available    |
| 1st - Centre Right          | 939    | Available    |
| Ground - Rear Right         | 1,100  | Available    |
| Ground - Rear Left          | 435    | Available    |
| Ground - Front Left         | 597    | Available    |
| Lower Ground - Rear         | 1,481  | Under Offer  |
| Lower Ground - Centre Right | 903    | Available    |
| Total                       | 10,206 |              |