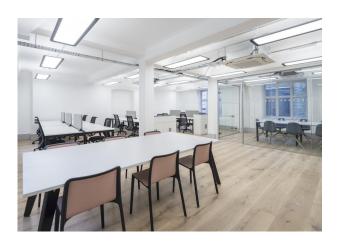

### Description

6 Lloyd's Avenue is a grade II listed building with a great blend of modern fixtures and fittings and period features. The units range in size from 350 - 1,594 sq ft and are available on flexible terms with both managed or conventional terms and a variety of fit outs available.

## Accommodation

The accommodation comprises of the following

| Name                        | sq ft  | Availability |
|-----------------------------|--------|--------------|
| 5th - Rear Right            | 891    | Available    |
| 5th - Centre Right          | 772    | Available    |
| 4th - Front                 | 1,481  | Available    |
| 3rd - Centre left           | 779    | Available    |
| 1st - Rear Right            | 414    | Available    |
| 1st - Rear Left             | 414    | Available    |
| 1st - Centre Right          | 939    | Available    |
| Ground - Rear Right         | 1,100  | Available    |
| Ground - Rear Left          | 435    | Available    |
| Ground - Front Left         | 597    | Available    |
| Lower Ground - Rear         | 1,481  | Under Offer  |
| Lower Ground - Centre Right | 903    | Available    |
| Total                       | 10,206 |              |