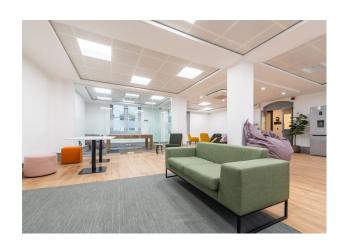

### Description

6 Lloyd's Avenue is a grade II listed building with a great blend of modern fixtures and fittings and period features. The units range in size from 350 - 1,594 sq ft and are available on flexible terms with both managed or conventional terms and a variety of fit outs available.