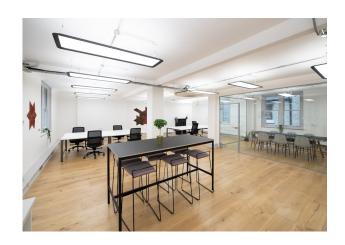

### Description

6 Lloyd's Avenue is a grade II listed building with a great blend of modern fixtures and fittings and period features. The units range in size from 350 - 1,594 sq ft and are available on flexible terms with both managed or conventional terms and a variety of fit outs available.

## Accommodation

The accommodation comprises of the following

| Name                        | sq ft  | Availability |
|-----------------------------|--------|--------------|
| 5th - Rear Right            | 891    | Available    |
| 5th - Centre Right          | 772    | Available    |
| 4th - Front                 | 1,481  | Available    |
| 3rd - Centre left           | 779    | Available    |
| 1st - Rear Right            | 414    | Available    |
| 1st - Rear Left             | 414    | Available    |
| 1st - Centre Right          | 939    | Available    |
| Ground - Rear Right         | 1,100  | Available    |
| Ground - Rear Left          | 435    | Available    |
| Ground - Front Left         | 597    | Available    |
| Lower Ground - Rear         | 1,481  | Under Offer  |
| Lower Ground - Centre Right | 903    | Available    |
| Total                       | 10,206 |              |