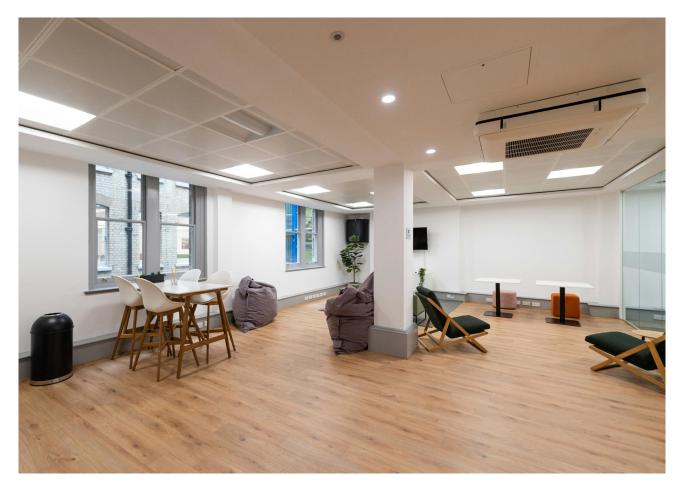

### Description

6 Lloyd's Avenue is a grade II listed building with a great blend of modern fixtures and fittings and period features. The units range in size from 350 - 1,594 sq ft and are available on flexible terms with both managed or conventional terms and a variety of fit outs available.