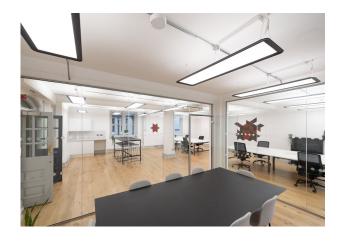

### Description

6 Lloyd's Avenue is a grade II listed building with a great blend of modern fixtures and fittings and period features. The units range in size from 350 - 1,594 sq ft and are available on flexible terms with both managed or conventional terms and a variety of fit outs available.

## Accommodation

The accommodation comprises of the following

| Name                        | sq ft  | Availability |
|-----------------------------|--------|--------------|
| 5th - Rear Right            | 891    | Available    |
| 5th - Centre Right          | 772    | Available    |
| 4th - Front                 | 1,481  | Available    |
| 3rd - Centre left           | 779    | Available    |
| 1st - Rear Right            | 414    | Available    |
| 1st - Rear Left             | 414    | Available    |
| 1st - Centre Right          | 939    | Available    |
| Ground - Rear Right         | 1,100  | Available    |
| Ground - Rear Left          | 435    | Available    |
| Ground - Front Left         | 597    | Available    |
| Lower Ground - Rear         | 1,481  | Under Offer  |
| Lower Ground - Centre Right | 903    | Available    |
| Total                       | 10,206 |              |