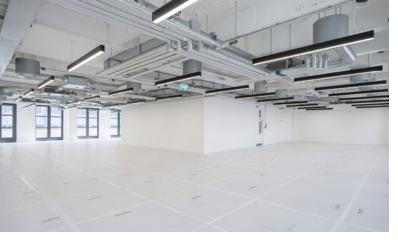

## **DESCRIPTION**

Four Chiswell Street is ideally located in the centre of London's Tech City. The available space comprises of three floors totalling 12,419 sq ft with excellent views over the HAC.

The floors have been fully refurbished to Cat-A, with brand new exposed services, LED strip lighting and impressive views over-looking the HAC.

# **SPECIFICATION**

- Contemporary redesigned reception
- New 4 pipe fan coil air conditioning
- New LED lighting
- 2 x 8 person passenger lifts
- Fully accessible raised floors
- DDA compliant
- Backbone connect data enabled