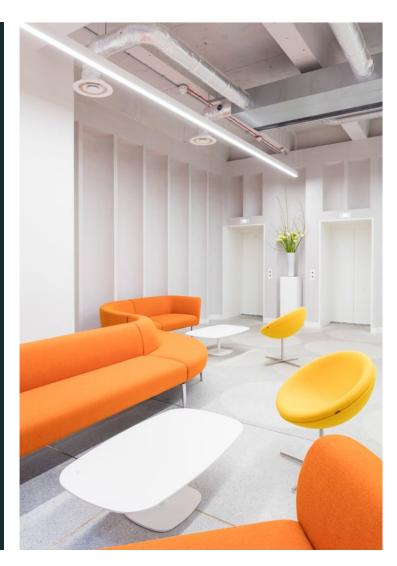

## **DESCRIPTION**

Four Chiswell Street is ideally located in the centre of London's Tech City. The available space comprises of three floors totalling 12,419 sq ft with excellent views over the HAC.

The floors have been fully refurbished to Cat-A, with brand new exposed services, LED strip lighting and impressive views over-looking the HAC.

# **SPECIFICATION**

- Contemporary redesigned reception
- New 4 pipe fan coil air conditioning
- New LED lighting
- 2 x 8 person passenger lifts
- Fully accessible raised floors
- DDA compliant
- Backbone connect data enabled