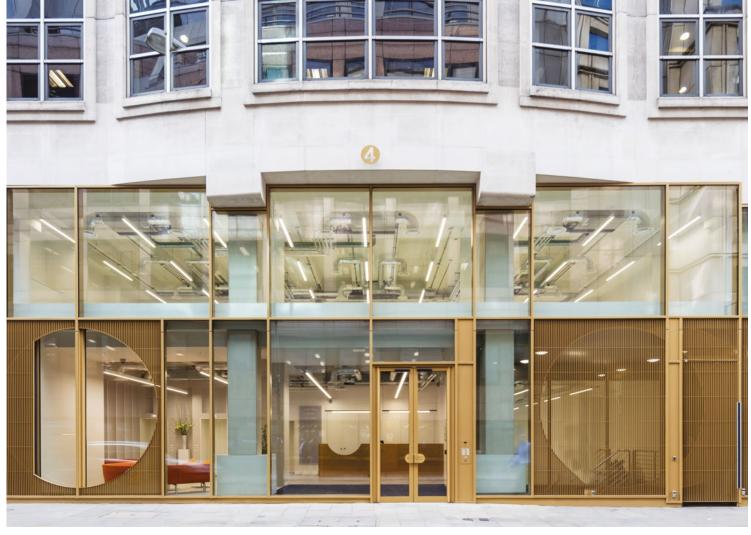

## **DESCRIPTION**

Four Chiswell Street is ideally located in the centre of London's Tech City. The available space comprises of three floors totalling 12,419 sq ft with excellent views over the HAC.

The floors have been fully refurbished to Cat-A, with brand new exposed services, LED strip lighting and impressive views over-looking the HAC.

#### **LOCATION**

The building benefits from excellent transport links with Moorgate, Old Street and Liverpool Street stations all being within a 10 minute walk, as well as the Elizabeth Line at Moorgate & Liverpool Street stations providing a further boost to the building's connectivity.