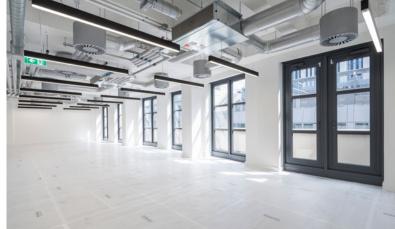

## **DESCRIPTION**

Four Chiswell Street is ideally located in the centre of London's Tech City. The available space comprises of three floors totalling 12,419 sq ft with excellent views over the HAC.

The floors have been fully refurbished to Cat-A, with brand new exposed services, LED strip lighting and impressive views over-looking the HAC.

# **SPECIFICATION**

- Contemporary redesigned reception
- New 4 pipe fan coil air conditioning
- New LED lighting
- 2 x 8 person passenger lifts
- Fully accessible raised floors
- DDA compliant
- Backbone connect data enabled