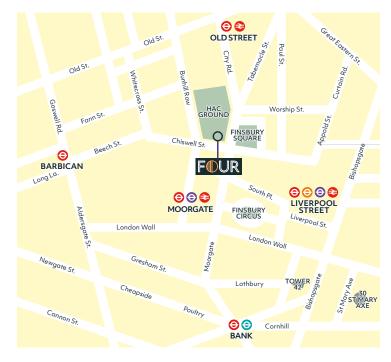

#### **LOCATION**

The building benefits from excellent transport links with Moorgate, Old Street and Liverpool Street stations all being within a 10 minute walk, as well as the Elizabeth Line at Moorgate & Liverpool Street stations providing a further boost to the building's connectivity.