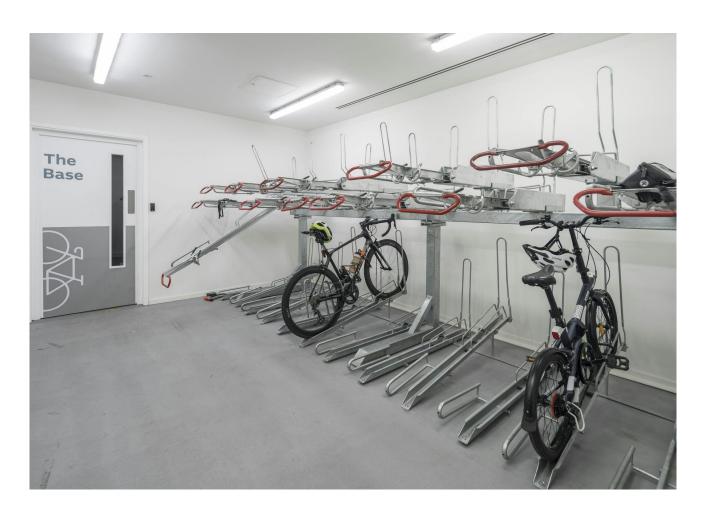

### Description

The building benefits from a remodelled reception, commissionaire, modern bicycle storage and shower facilities. The 1st floor offers fitted space, with meeting rooms, private offices and a large kitchen/breakout area. The 6th & 7th Floors have been fully refurbished, to provide brand new exposed services, LED strip lighting and impressive terrace space.