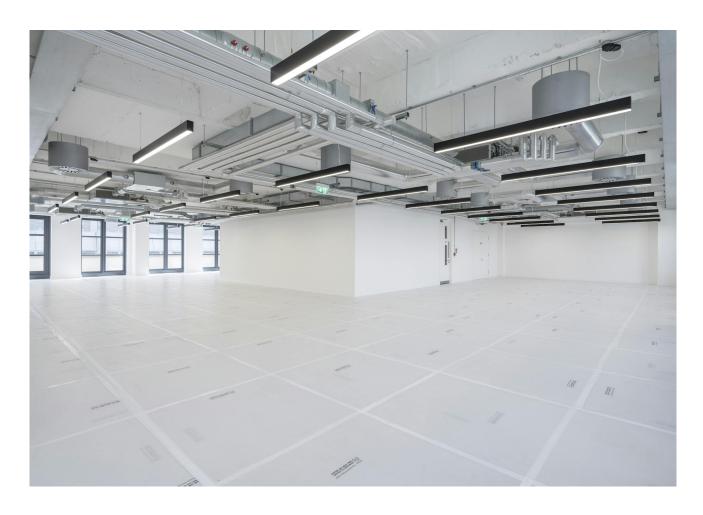

### Description

The building benefits from a remodelled reception, commissionaire, modern bicycle storage and shower facilities. The 1st floor offers fitted space, with meeting rooms, private offices and a large kitchen/breakout area. The 6th & 7th Floors have been fully refurbished, to provide brand new exposed services, LED strip lighting and impressive terrace space.