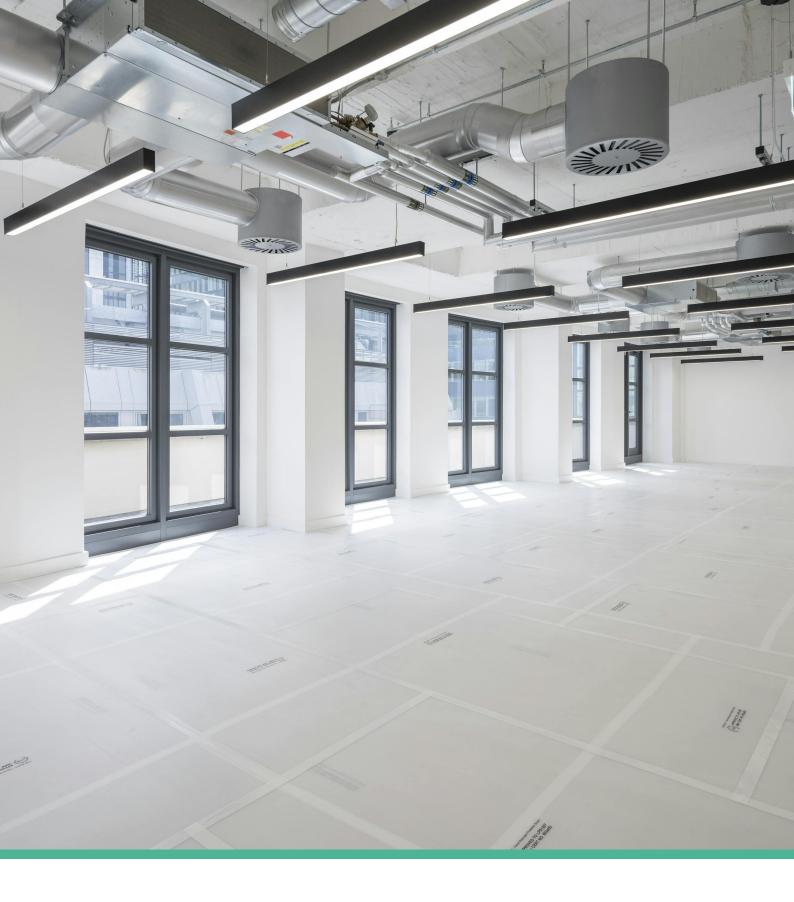

### Description

The building benefits from a remodelled reception, commissionaire, modern bicycle storage and shower facilities. The 1st floor offers fitted space, with meeting rooms, private offices and a large kitchen/breakout area. The 6th & 7th Floors have been fully refurbished, to provide brand new exposed services, LED strip lighting and impressive terrace space.