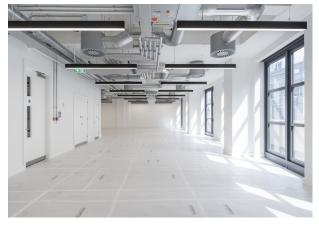

### Description

The building benefits from a remodelled reception, commissionaire, modern bicycle storage and shower facilities. The 1st floor offers fitted space, with meeting rooms, private offices and a large kitchen/breakout area. The 6th & 7th Floors have been fully refurbished, to provide brand new exposed services, LED strip lighting and impressive terrace space.