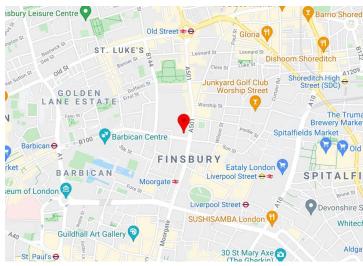

#### Location

The building benefits from excellent transport links with Moorgate, Old Street and Liverpool Street stations all being within a 10 minute walk, as well as the Elizabeth Line at Moorgate & Liverpool Street stations providing a further boost to the building's connectivity.