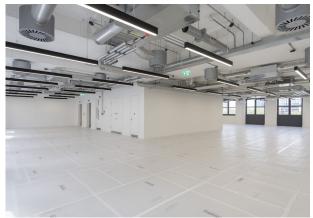

### Description

The building benefits from a remodelled reception, commissionaire, modern bicycle storage and shower facilities. The 1st floor offers fitted space, with meeting rooms, private offices and a large kitchen/breakout area. The 6th & 7th Floors have been fully refurbished, to provide brand new exposed services, LED strip lighting and impressive terrace space.