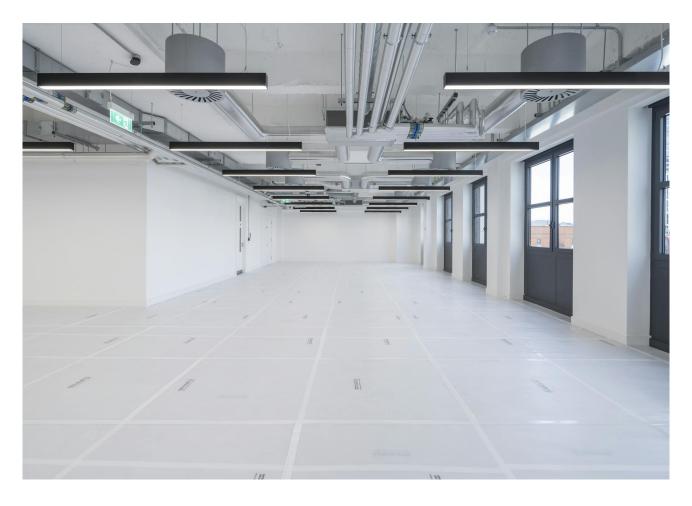

### Description

The building benefits from a remodelled reception, commissionaire, modern bicycle storage and shower facilities. The 1st floor offers fitted space, with meeting rooms, private offices and a large kitchen/breakout area. The 6th & 7th Floors have been fully refurbished, to provide brand new exposed services, LED strip lighting and impressive terrace space.