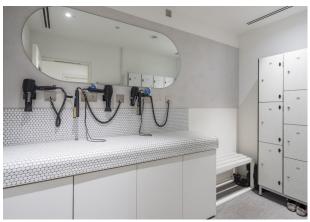

### Description

The building benefits from a remodelled reception, commissionaire, modern bicycle storage and shower facilities. The 1st floor offers fitted space, with meeting rooms, private offices and a large kitchen/breakout area. The 6th & 7th Floors have been fully refurbished, to provide brand new exposed services, LED strip lighting and impressive terrace space.