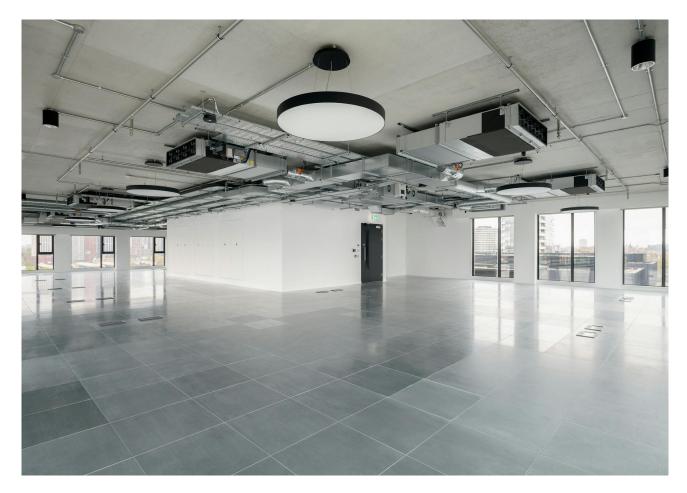

### Accommodation

The accommodation comprises of the following:

| Name           | sq ft  | sq m     | Availability |
|----------------|--------|----------|--------------|
| 9th - Terrrace | 2,365  | 219.72   | Let          |
| 8th            | 3,058  | 284.10   | Available    |
| 7th            | 3,057  | 284      | Available    |
| 6th            | 3,060  | 284.28   | Available    |
| 5th            | 3,067  | 284.93   | Available    |
| 4th            | 3,076  | 285.77   | Available    |
| 3rd            | 3,090  | 287.07   | Available    |
| 2nd - Fitted   | 3,088  | 286.88   | Available    |
| 1st            | 3,088  | 286.88   | Available    |
| Total          | 26.949 | 2.503.63 |              |