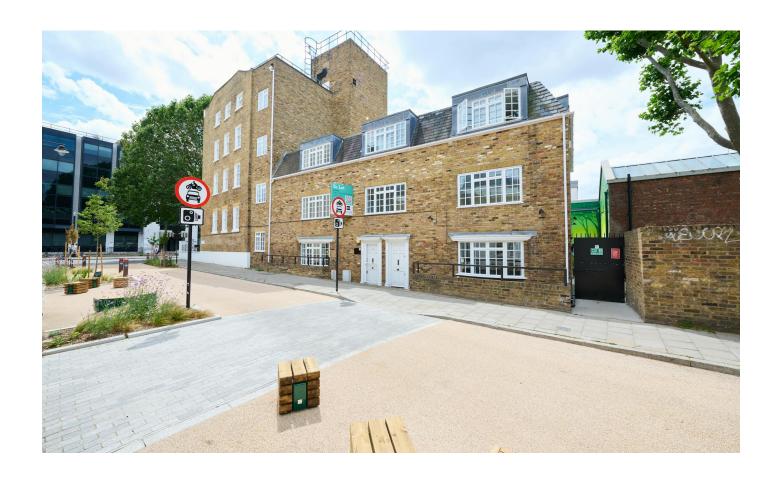

## **Property Highlights**

Positioned proudly on the corner of Clapham Road & Fentiman Road with excellent access to central London.

The property provides 1,935 sq ft totalling 7,115 sq ft across the property a self contained building over Ground and 1st floor.

The building has been transformed with new heating and cooling systems making the building as environmentally conscious as possible.

Tenants will have access to the newly landscaped courtyard area providing rarely available private outdoor space with a custom mural providing views of a secret garden.

Oval House is the ideal London home for any future office occupier.