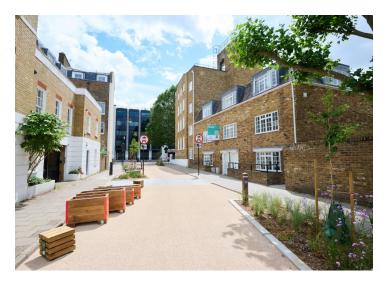

The building has been transformed with new heating and cooling systems making the building as environmentally conscious as possible.

Tenants will have access to the newly landscaped courtyard area providing rarely available private outdoor space with a custom mural providing views of a secret garden.