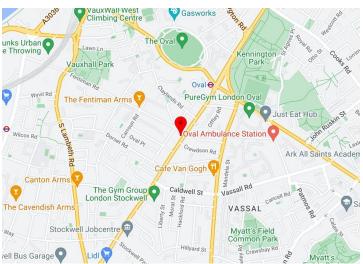

#### Location

The property is located in a prominent position in the heart of Oval, just a 3 minute walk from Oval Underground station (Northern Line) providing excellent connectivity to the West End and City of London.

Vauxhall Underground (Victoria Line) and Overground Stations (Southwest Trains) are within a 10 minute walk to the property.

Set between Vauxhall and Kennington, the office is a short walk from the river Thames and is surrounded by a wealth of local amenities and parks.

There are numerous cafés, pubs and gyms in the surrounding area including the Fentiman Arms, Brunswick House and 24 The Oval to name a few. There is a wealth of local green spaces with easy access to Vauxhall Park and Kennington Park, as well as numerous public sports facilities. Local landmarks include Oval Cricket Ground, Lambeth Palace, Brixton Market and Battersea Power Station.