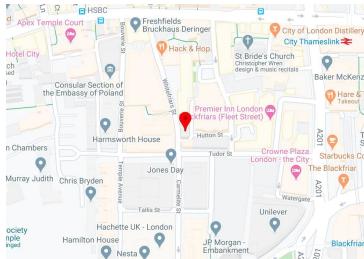

#### Location

Located on a prominent position on the east side of Whitefriars Street which leads south down towards the River Thames and north up to Fleet Street. There are a range of local eateries in the area. City Thames Link and a number of underground stations are within walking distance.