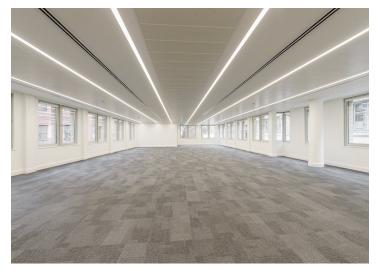

#### **Description**

21 Whitefriars offers Grade A refurbished office space. New Landlord CAT A+ fitout with a boardroom, kitchen and modern features such as air conditioning and LED lighting. The space offers column free floors and great natural lighting whilst being located in an area that is home to some of the worlds largest occupiers from the banking, legal and media industries.

#### **Accommodation**

The accommodation comprises of the following

| Name  | sq ft | Availability |  |
|-------|-------|--------------|--|
| 5th   | 1,650 | Let          |  |
| 4th   | 1,995 | Available    |  |
| 1st   | 2,003 | Available    |  |
| Total | 5.648 |              |  |

## **Amenities specifications**

- Build Status: Refurbished
- Fitout Concept: CAT A+