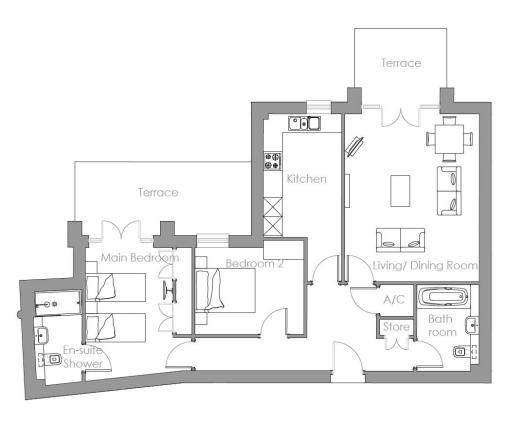

### Two bedroom pre owned apartment

A spacious two bedroom ground floor apartment with two private terraces accessed via the living room and main bedroom. The main bedroom also benefits from two fitted wardrobes and en suite shower room. The separate SieMatic kitchen includes integrated appliances and Corian worktops. The apartment also benefits from a second double bedroom and additional bathroom.

#### **Property specifications**

- Two double bedrooms located on the ground floor
- Main bedroom with en suite shower room, fitted wardrobes and patio doors leading to private terrace
- Direct access through internal doors from Main house so close to Audley Club facilities
- Two terrace areas facing landscaped gardens

## 1 Gabriel Place

| Internal<br>Measurements | Metric (m)  | Imperial (ft)  |
|--------------------------|-------------|----------------|
| Living/Dining Room       | 5.30 x 4.26 | 17'4" x 13'11" |
| Kitchen                  | 5.30 x 2.47 | 17'4" x 8'1"   |
| Main Bedroom             | 4.24 x 3.37 | 13'10" x 11'0" |
| Bedroom 2                | 3.44 x 2.76 | 11'3" x 9'0"   |

#### Total Sq.Ft 903

Built in wardrobes in bedrooms have not been included in the overall dimensions. Maximum measurements shown.

| Score          | Energy rating |   |   | Current       | Potential |
|----------------|---------------|---|---|---------------|-----------|
| 92+            | Α             |   |   |               |           |
| 81 <b>-9</b> 1 | В             |   |   | 87   <b>B</b> | 87   B    |
| <b>69-</b> 80  | С             |   |   |               |           |
| 55-68          | D             |   |   |               |           |
| 39-54          |               | E |   |               |           |
| 21-38          |               | F |   |               |           |
| 1-20           |               |   | G |               |           |