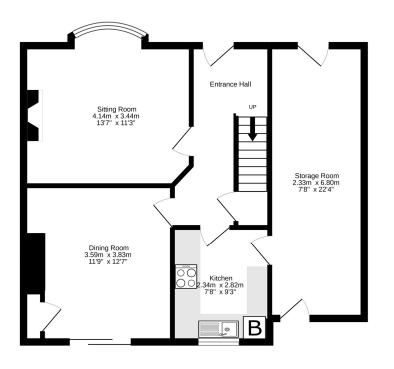

## **DESCRIPTION**

An opportunity to acquire this four-bedroom family home located on a desirable street in Alnwick, the property has much to offer, with pleasing gardens to front and rear.

The accommodation briefly offers; Entrance hallway, living room with feature fireplace and large bay window, kitchen with base and wall units, dining room with patio doors giving direct access to the rear garden. Upstairs you find four bedrooms and a traditional bathroom suite.

#### **VIEWINGS**

Viewing is strictly by appointment. Arrangements can be made by contacting youngsRPS, Alnwick on 01665 606800

Ground Floor 59.5 sq.m. (640 sq.ft.) approx.

1st Floor 58.7 sq.m. (632 sq.ft.) approx.

### TOTAL FLOOR AREA: 118.2 sq.m. (1272 sq.ft.) approx.

Whilst every attempt has been made to ensure the accuracy of the floorplan contained here, measurements of doors, windows, rooms and any other items are approximate and no responsibility is taken for any error, omission or mis-statement. This plan is for illustrative purposes only and should be used as such by any prospective purchaser. The services, systems and appliances shown have not been tested and no guarantee as to their operability or efficiency can be given.