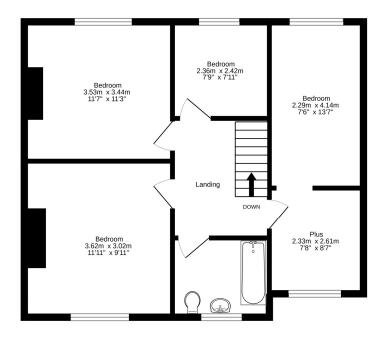

## **DESCRIPTION**

An opportunity to acquire this four-bedroom family home located on a desirable street in Alnwick, the property has much to offer, with pleasing gardens to front and rear.

The accommodation briefly offers; Entrance hallway, living room with feature fireplace and large bay window, kitchen with base and wall units, dining room with patio doors giving direct access to the rear garden. Upstairs you find four bedrooms and a traditional bathroom suite.

#### **VIEWINGS**

Viewing is strictly by appointment. Arrangements can be made by contacting youngsRPS, Alnwick on 01665 606800

Ground Floor 59.5 sq.m. (640 sq.ft.) approx.

1st Floor 58.7 sq.m. (632 sq.ft.) approx.

### TOTAL FLOOR AREA: 118.2 sq.m. (1272 sq.ft.) approx.

Whilst every attempt has been made to ensure the accuracy of the floorplan contained here, measurements of doors, windows, rooms and any other items are approximate and no responsibility is taken for any error, omission or mis-statement. This plan is for illustrative purposes only and should be used as such by any prospective purchaser. The services, systems and appliances shown have not been tested and no guarantee as to their operability or efficiency can be given.