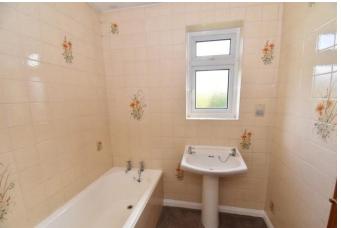

This detached bungalow is in need of general modernisation throughout & has scope to extend subject to planning permission. An entrance porticoleads into a spacious central hallway with loft access & an airing cupboard. The generously sized sitting/ dining room has windows to two aspects & an open fire. The bungalow has two bedrooms, the smaller of which has a sizeable built-in shelved cupboard. The bathroom has a white bath & pedestal wash basin with a separate low flush WC. The kitchen has a window overlooking the rear garden, range of cupboards & inset sink, plumbing for a washing machine & space for an oven & fridge. The bungalow is set on a generous plot & there is potential to create both a driveway & garage subject to the necessary permissions. There are gardens to 3 sides, with the rear facing towards the south. There is a well-kept lawn & a variety of mature plants & shrubs including a small orchard.