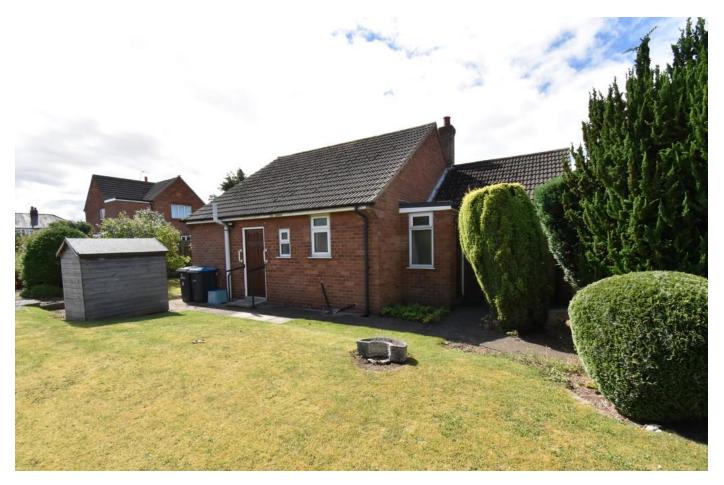

This detached bungalow is in need of general modernisation throughout & has scope to extend subject to planning permission. An entrance porticoleads into a spacious central hallway with loft access & an airing cupboard. The generously sized sitting/ dining room has windows to two aspects & an open fire. The bungalow has two bedrooms, the smaller of which has a sizeable built-in shelved cupboard. The bathroom has a white bath & pedestal wash basin with a separate low flush WC. The kitchen has a window overlooking the rear garden, range of cupboards & inset sink, plumbing for a washing machine & space for an oven & fridge. The bungalow is set on a generous plot & there is potential to create both a driveway & garage subject to the necessary permissions. There are gardens to 3 sides, with the rear facing towards the south. There is a well-kept lawn & a variety of mature plants & shrubs including a small orchard.