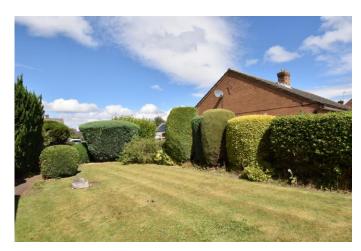

This detached bungalow is in need of general modernisation throughout & has scope to extend subject to planning permission. An entrance porticoleads into a spacious central hallway with loft access & an airing cupboard. The generously sized sitting/ dining room has windows to two aspects & an open fire. The bungalow has two bedrooms, the smaller of which has a sizeable built-in shelved cupboard. The bathroom has a white bath & pedestal wash basin with a separate low flush WC. The kitchen has a window overlooking the rear garden, range of cupboards & inset sink, plumbing for a washing machine & space for an oven & fridge. The bungalow is set on a generous plot & there is potential to create both a driveway & garage subject to the necessary permissions. There are gardens to 3 sides, with the rear facing towards the south. There is a well-kept lawn & a variety of mature plants & shrubs including a small orchard.