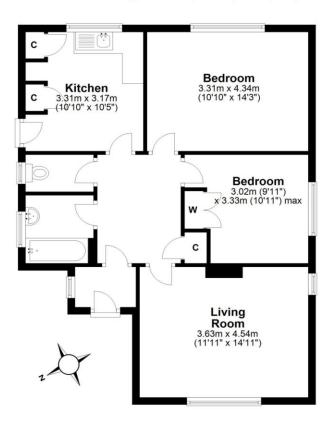

## Poplar Crescent Northallerton

Total area: approx. 68.0 sq. metres (732.1 sq. feet)

Whilst every attempt has been made to ensure the accuracy of the floorplans contained here, measurements of doors, windows, rooms and any other items are approximate and no responsibility is taken for any error, omission or mis-statement. This plan is not drawn to scale and is for illustrative purposes only & should be used as such by any prospective purchaser.