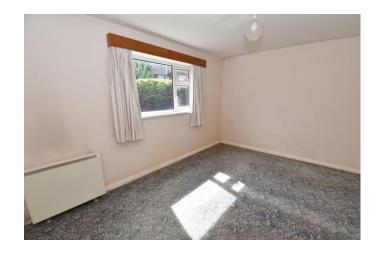

This detached bungalow is in need of general modernisation throughout & has scope to extend subject to planning permission. An entrance porticoleads into a spacious central hallway with loft access & an airing cupboard. The generously sized sitting/ dining room has windows to two aspects & an open fire. The bungalow has two bedrooms, the smaller of which has a sizeable built-in shelved cupboard. The bathroom has a white bath & pedestal wash basin with a separate low flush WC. The kitchen has a window overlooking the rear garden, range of cupboards & inset sink, plumbing for a washing machine & space for an oven & fridge. The bungalow is set on a generous plot & there is potential to create both a driveway & garage subject to the necessary permissions. There are gardens to 3 sides, with the rear facing towards the south. There is a well-kept lawn & a variety of mature plants & shrubs including a small orchard.