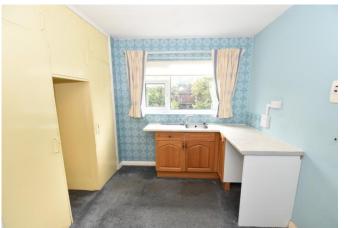

This detached bungalow is in need of general modernisation throughout & has scope to extend subject to planning permission. An entrance porticoleads into a spacious central hallway with loft access & an airing cupboard. The generously sized sitting/ dining room has windows to two aspects & an open fire. The bungalow has two bedrooms, the smaller of which has a sizeable built-in shelved cupboard. The bathroom has a white bath & pedestal wash basin with a separate low flush WC. The kitchen has a window overlooking the rear garden, range of cupboards & inset sink, plumbing for a washing machine & space for an oven & fridge. The bungalow is set on a generous plot & there is potential to create both a driveway & garage subject to the necessary permissions. There are gardens to 3 sides, with the rear facing towards the south. There is a well-kept lawn & a variety of mature plants & shrubs including a small orchard.