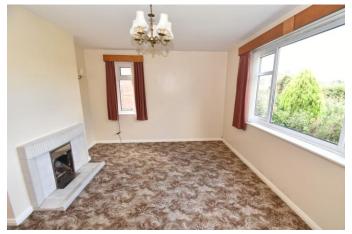

This detached bungalow is in need of general modernisation throughout & has scope to extend subject to planning permission. An entrance porticoleads into a spacious central hallway with loft access & an airing cupboard. The generously sized sitting/ dining room has windows to two aspects & an open fire. The bungalow has two bedrooms, the smaller of which has a sizeable built-in shelved cupboard. The bathroom has a white bath & pedestal wash basin with a separate low flush WC. The kitchen has a window overlooking the rear garden, range of cupboards & inset sink, plumbing for a washing machine & space for an oven & fridge. The bungalow is set on a generous plot & there is potential to create both a driveway & garage subject to the necessary permissions. There are gardens to 3 sides, with the rear facing towards the south. There is a well-kept lawn & a variety of mature plants & shrubs including a small orchard.