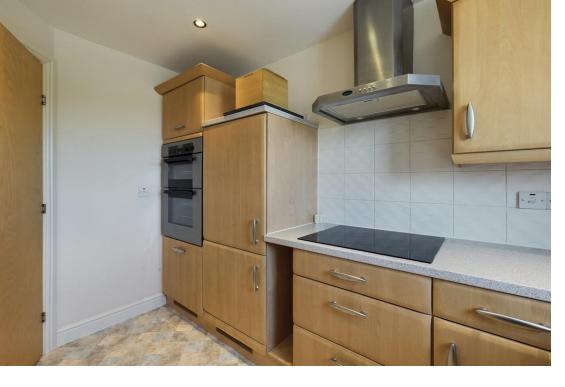

Internally this property is dominated by a large living room with ample space for a dining table and front aspect view where you can see all the comings and goings of the vibrant East Leake community. There is a spacious fitted kitchen which is well equipped with oven, hob, extractor and integrated fridge freezer.