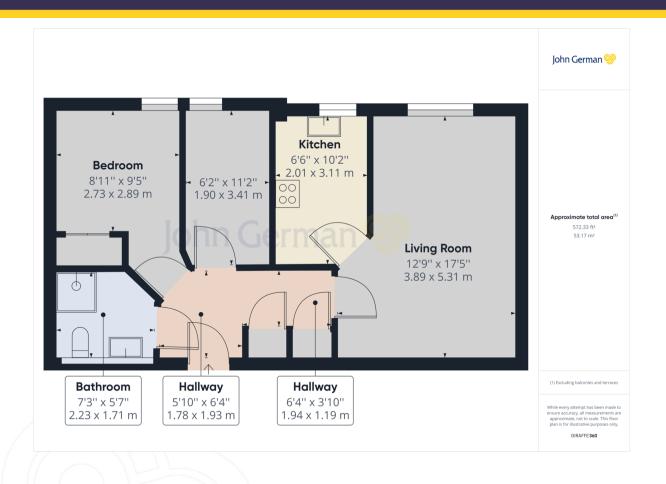

Internally this property is dominated by a large living room with ample space for a dining table and front aspect view where you can see all the comings and goings of the vibrant East Leake community. There is a spacious fitted kitchen which is well equipped with oven, hob, extractor and integrated fridge freezer.

Two good sized bedrooms make the accommodate extremely versatile and the principal bedroom has a well-proportioned fitted wardrobe. Completing this excellently located first floor apartment is the shower room which has a walk-in shower, WC and wash basin.