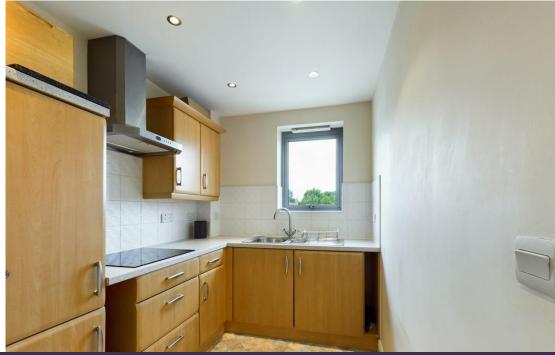

Internally this property is dominated by a large living room with ample space for a dining table and front aspect view where you can see all the comings and goings of the vibrant East Leake community. There is a spacious fitted kitchen which is well equipped with oven, hob, extractor and integrated fridge freezer.