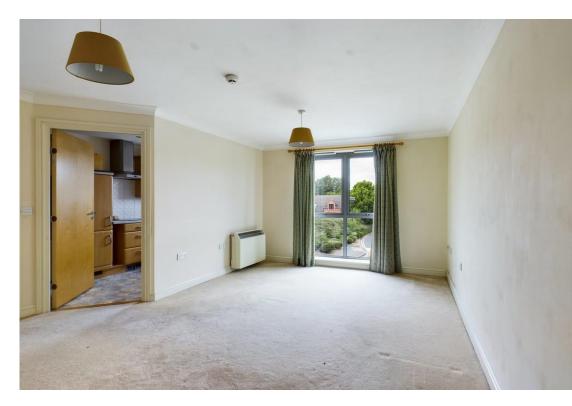

Internally this property is dominated by a large living room with ample space for a dining table and front aspect view where you can see all the comings and goings of the vibrant East Leake community. There is a spacious fitted kitchen which is well equipped with oven, hob, extractor and integrated fridge freezer.