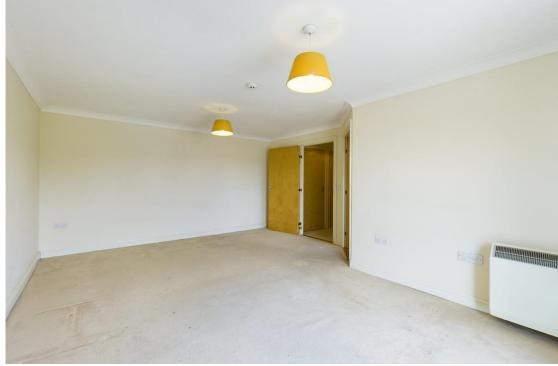

Internally this property is dominated by a large living room with ample space for a dining table and front aspect view where you can see all the comings and goings of the vibrant East Leake community. There is a spacious fitted kitchen which is well equipped with oven, hob, extractor and integrated fridge freezer.