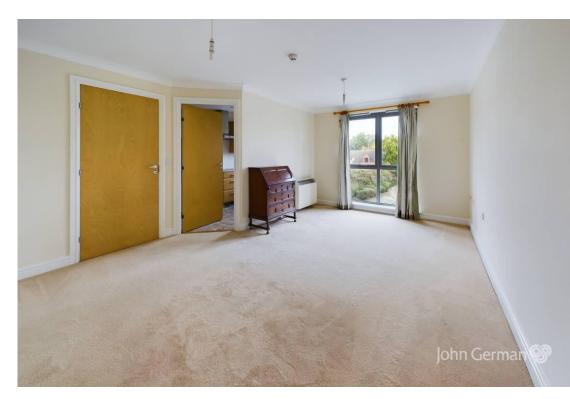

Internally this property is dominated by a large living room with ample space for a dining table and front aspect view where you can see all the comings and goings of the vibrant East Leake community. There is a spacious fitted kitchen which is well equipped with oven, hob, extractor and integrated fridge freezer.