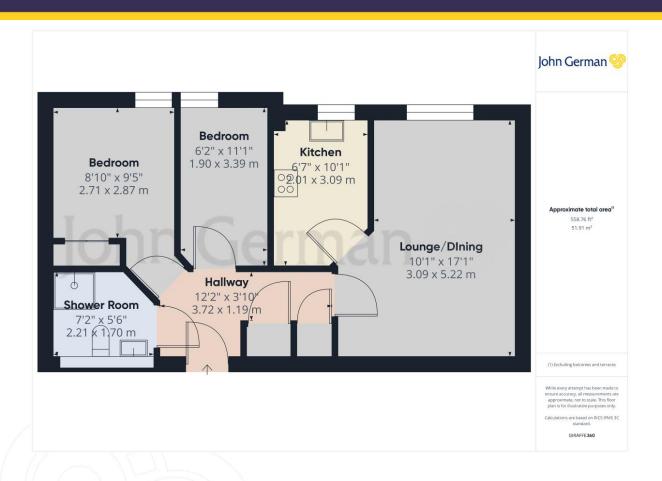

Internally this property is dominated by a large living room with ample space for a dining table and front aspect view where you can see all the comings and goings of the vibrant East Leake community. There is a spacious fitted kitchen which is well equipped with oven, hob, extractor and integrated fridge freezer.

Two good sized bedrooms make the accommodate extremely versatile and the principal bedroom has a well-proportioned fitted wardrobe. Completing this excellently located first floor apartment is the shower room which has a walk-in shower, WC and wash basin.