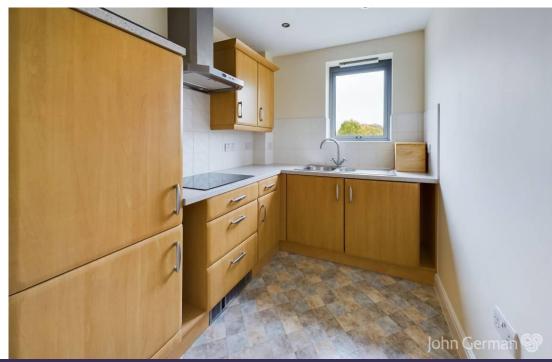

Internally this property is dominated by a large living room with ample space for a dining table and front aspect view where you can see all the comings and goings of the vibrant East Leake community. There is a spacious fitted kitchen which is well equipped with oven, hob, extractor and integrated fridge freezer.