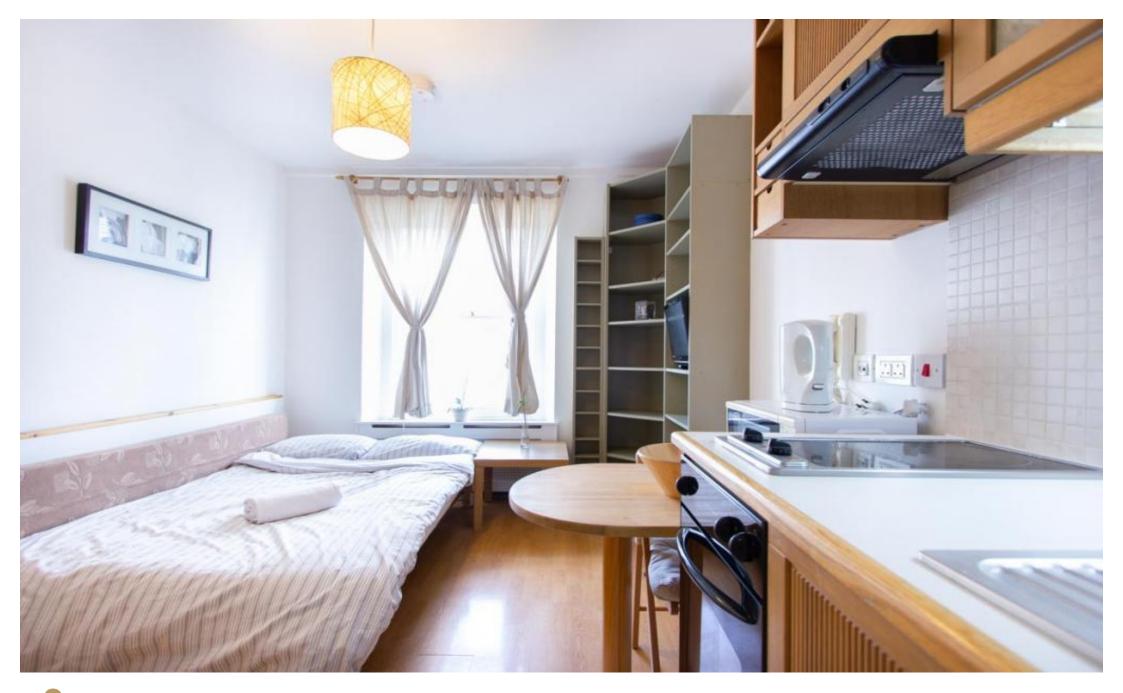

## INTERLET

GLOUCESTER STREET, PIMLICO, LONDON, SWIV  ${\pm}345~\mathrm{PW}$ 

ALL BILLS INCLUDED - A modern double studio apartment located on the third floor of a lovely period property in Pimlico, London SW1. The studio is fully self-contained and consists of a open plan fitted kitchen with oven, cooker, fridge, microwave, en-suite tiled shower/wc and living area with double sofa bed, wardrobe, bookcase, breakfast bar, chairs, coffee table and flat screen TV. Tenants also benefit from FREE digital tv, FREE selected SKY channels, air conditioning, FREE shared laundry facilities. The property is located in Zone 1 (Central London), 5 minutes walk to Pimlico underground station (Victoria Line), 10 minutes walk to Victoria underground/train/coach station (District and Circle Lines), 5 minutes walk to Thames River, buses, shops, cafes and restaurants, within walking distance to Buckingham Palace, Tate Gallery and Westminster.[...]