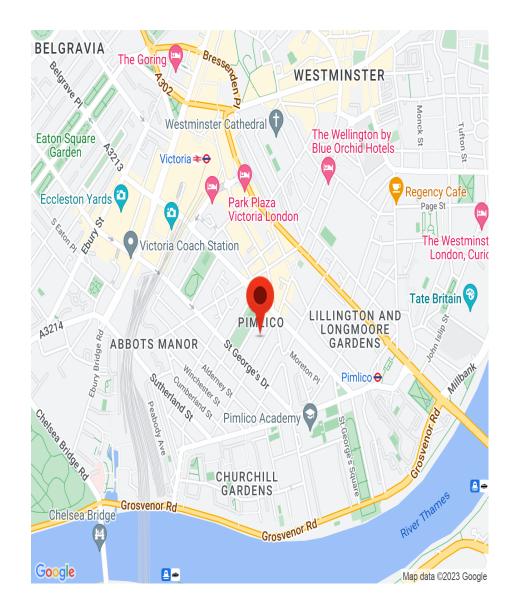

## INTERLET

GLOUCESTER STREET, PIMLICO, LONDON, SWIV  ${\pm}345~\mathrm{PW}$ 

ALL BILLS INCLUDED - A modern double studio apartment located on the third floor of a lovely period property in Pimlico, London SW1. The studio is fully self-contained and consists of a open plan fitted kitchen with oven, cooker, fridge, microwave, en-suite tiled shower/wc and living area with double sofa bed, wardrobe, bookcase, breakfast bar, chairs, coffee table and flat screen TV. Tenants also benefit from FREE digital tv, FREE selected SKY channels, air conditioning, FREE shared laundry facilities. The property is located in Zone 1 (Central London), 5 minutes walk to Pimlico underground station (Victoria Line), 10 minutes walk to Victoria underground/train/coach station (District and Circle Lines), 5 minutes walk to Thames River, buses, shops, cafes and restaurants, within walking distance to Buckingham Palace, Tate Gallery and Westminster.[...]