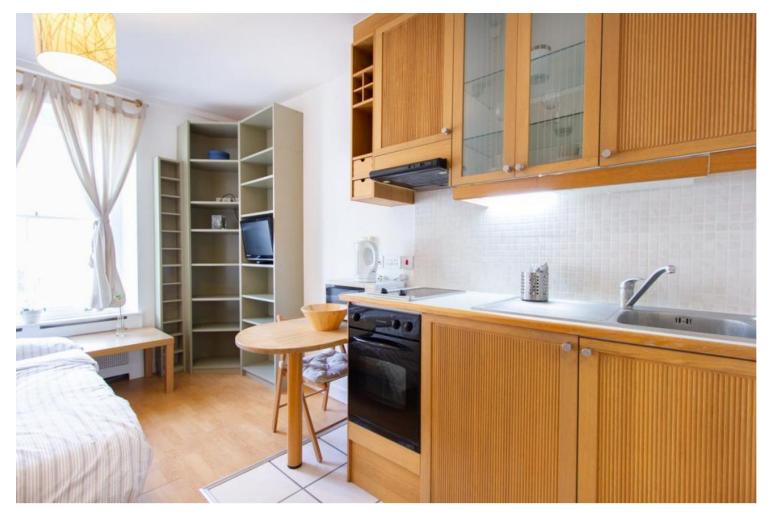

## INTERLET

GLOUCESTER STREET, PIMLICO, LONDON, SWIV  ${\pm}345~\mathrm{PW}$ 

ALL BILLS INCLUDED - A modern double studio apartment located on the third floor of a lovely period property in Pimlico, London SW1. The studio is fully self-contained and consists of a open plan fitted kitchen with oven, cooker, fridge, microwave, en-suite tiled shower/wc and living area with double sofa bed, wardrobe, bookcase, breakfast bar, chairs, coffee table and flat screen TV. Tenants also benefit from FREE digital tv, FREE selected SKY channels, air conditioning, FREE shared laundry facilities. The property is located in Zone 1 (Central London), 5 minutes walk to Pimlico underground station (Victoria Line), 10 minutes walk to Victoria underground/train/coach station (District and Circle Lines), 5 minutes walk to Thames River, buses, shops, cafes and restaurants, within walking distance to Buckingham Palace, Tate Gallery and Westminster.[...]