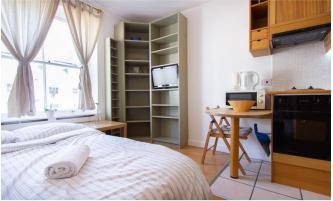

## INTERLET

GLOUCESTER STREET, PIMLICO, LONDON, SWIV  ${\pm}345~\mathrm{PW}$ 

ALL BILLS INCLUDED - A modern double studio apartment located on the third floor of a lovely period property in Pimlico, London SW1. The studio is fully self-contained and consists of a open plan fitted kitchen with oven, cooker, fridge, microwave, en-suite tiled shower/wc and living area with double sofa bed, wardrobe, bookcase, breakfast bar, chairs, coffee table and flat screen TV. Tenants also benefit from FREE digital tv, FREE selected SKY channels, air conditioning, FREE shared laundry facilities. The property is located in Zone 1 (Central London), 5 minutes walk to Pimlico underground station (Victoria Line), 10 minutes walk to Victoria underground/train/coach station (District and Circle Lines), 5 minutes walk to Thames River, buses, shops, cafes and restaurants, within walking distance to Buckingham Palace, Tate Gallery and Westminster.[...]