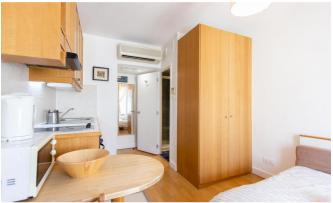

## INTERLET

GLOUCESTER STREET, PIMLICO, LONDON, SWIV  ${\pm}345~\mathrm{PW}$ 

ALL BILLS INCLUDED - A modern double studio apartment located on the third floor of a lovely period property in Pimlico, London SW1. The studio is fully self-contained and consists of a open plan fitted kitchen with oven, cooker, fridge, microwave, en-suite tiled shower/wc and living area with double sofa bed, wardrobe, bookcase, breakfast bar, chairs, coffee table and flat screen TV. Tenants also benefit from FREE digital tv, FREE selected SKY channels, air conditioning, FREE shared laundry facilities. The property is located in Zone 1 (Central London), 5 minutes walk to Pimlico underground station (Victoria Line), 10 minutes walk to Victoria underground/train/coach station (District and Circle Lines), 5 minutes walk to Thames River, buses, shops, cafes and restaurants, within walking distance to Buckingham Palace, Tate Gallery and Westminster.[...]