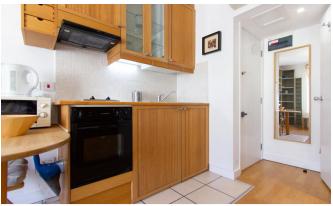

## INTERLET

GLOUCESTER STREET, PIMLICO, LONDON, SWIV  ${\pm}345~\mathrm{PW}$ 

ALL BILLS INCLUDED - A modern double studio apartment located on the third floor of a lovely period property in Pimlico, London SW1. The studio is fully self-contained and consists of a open plan fitted kitchen with oven, cooker, fridge, microwave, en-suite tiled shower/wc and living area with double sofa bed, wardrobe, bookcase, breakfast bar, chairs, coffee table and flat screen TV. Tenants also benefit from FREE digital tv, FREE selected SKY channels, air conditioning, FREE shared laundry facilities. The property is located in Zone 1 (Central London), 5 minutes walk to Pimlico underground station (Victoria Line), 10 minutes walk to Victoria underground/train/coach station (District and Circle Lines), 5 minutes walk to Thames River, buses, shops, cafes and restaurants, within walking distance to Buckingham Palace, Tate Gallery and Westminster.[...]