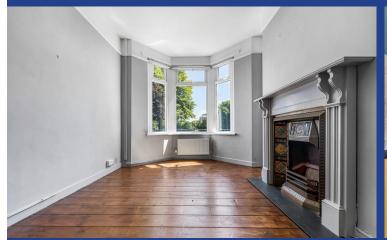

#### LOUNGE/DINER

22' 5" x 10' 5" (6.84m x 3.188m)

Double glazed uPVC bay windows to front. Original fireplace. Additional double glazed uPVC window to rear. Wooden flooring. TV Aerial point. Telephone point. Wall mounted radiator. Door leading to kitchen.