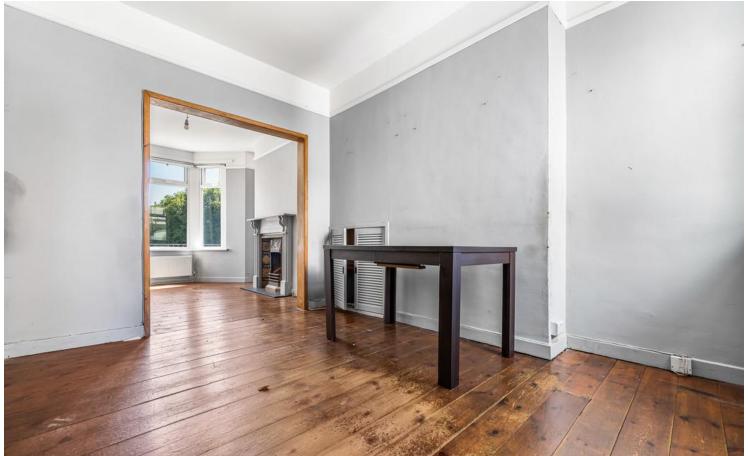

#### LOUNGE/DINER

22' 5" x 10' 5" (6.84m x 3.188m)

Double glazed uPVC bay windows to front. Original fireplace. Additional double glazed uPVC window to rear. Wooden flooring. TV Aerial point. Telephone point. Wall mounted radiator. Door leading to kitchen.