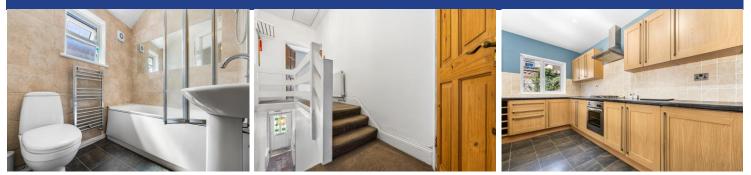

#### **BATHROOM**

5' 10" x 6' 0" (1.80m x 1.83m)

Obscure double glazed uPVC windows to side. Tiled flooring. Fully tiled walls. Panelled bath with shower over and glass folding shower screen. W.C. Pedestal wash hand basin. Extractor fan. Heated towel rail.

#### **KITCHEN**

15' 0" x 8' 1" (4.59m x 2.47m)

Double glazed uPVC windows and door to side. Tiled flooring. Part tiled splashbacks. Fitted wall and base units, with work surfaces incorporating stainless steel sink. Integrated oven and four ring electric hob, with extractor hood over. Space for fridge freezer and washing machine. Under stair storage cupboard. Wall mounted radiator. Boiler.