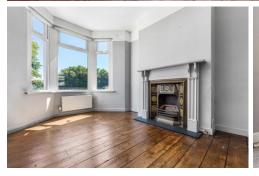

#### LOUNGE/DINER

22' 5" x 10' 5" (6.84m x 3.188m)

Double glazed uPVC bay windows to front. Original fireplace. Additional double glazed uPVC window to rear. Wooden flooring. TV Aerial point. Telephone point. Wall mounted radiator. Door leading to kitchen.