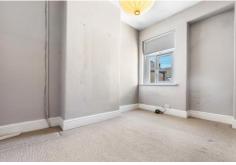

#### **BEDROOM TWO**

12' 4" x 7' 10" (3.78m x 2.40m)

Double glazed uPVC windows to rear. Double bedroom. Carpeted flooring. Wall mounted radiator.

#### **BEDROOM THREE**

8' 5" x 8' 3" (2.58m x 2.54m)

Double glazed uPVC windows to rear. Carpeted flooring. Wall mounted radiator.