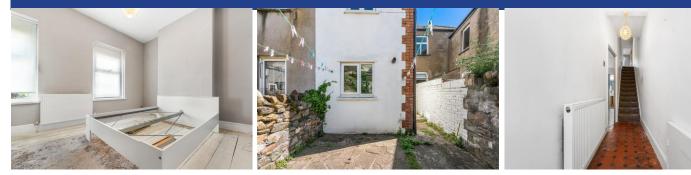

#### **BEDROOM ONE**

10' 5" x 13' 4" (3.18m x 4.07m)

Double glazed uPVC bay windows to front. Ample natural daylight. Wooden flooring. Wall mounted radiator. TV Aerial point.

### **OUTSIDE**

Low maintenance rear garden, with ample sun. Paved, with brick surround. Side access from the kitchen.

#### **ENTRANCE HALL**

Entered via forecourt and porch, with original tiling. Tiled flooring. Door leading to lounge/diner. Carpeted stairway to first floor.