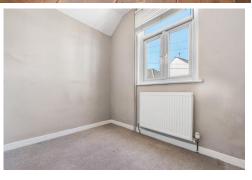

#### **BEDROOM TWO**

12' 4" x 7' 10" (3.78m x 2.40m)

Double glazed uPVC windows to rear. Double bedroom. Carpeted flooring. Wall mounted radiator.

#### **BEDROOM THREE**

8' 5" x 8' 3" (2.58m x 2.54m)

Double glazed uPVC windows to rear. Carpeted flooring. Wall mounted radiator.