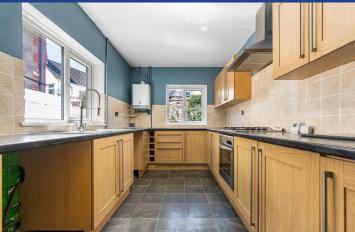

#### **KITCHEN**

15' 0" x 8' 1" (4.59m x 2.47m)

Double glazed uPVC windows and door to side. Tiled flooring. Part tiled splashbacks. Fitted wall and base units, with work surfaces incorporating stainless steel sink. Integrated oven and four ring electric hob, with extractor hood over. Space for fridge freezer and washing machine. Under stair storage cupboard. Wall mounted radiator. Boiler.