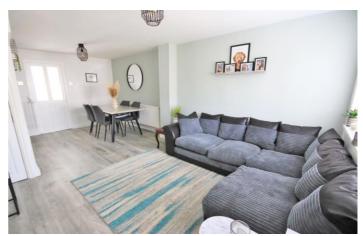

## Lounge/Dining Room

Double glazed window to front, two radiators, stairs to first floor.