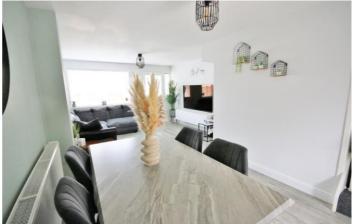

## Lounge/Dining Room

Double glazed window to front, two radiators, stairs to first floor.