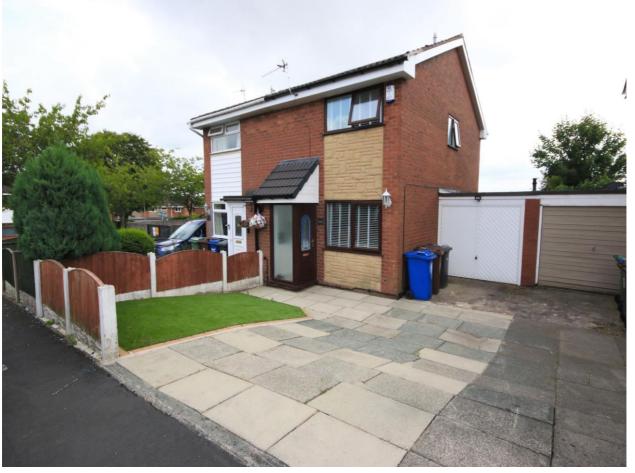

# Grange Avenue, Orrell, Wigan, WN5 0DF

For Sale : £145,000

This lovely semi detached house, is beautifully presented by the current owners and would suit a range of buyers, including first time buyers and someone looking to downsize The property has a stylish, high gloss kitchen with integrated appliances and there are two double bedrooms and a lounge diner. Externally there are gardens front and rear with artificial lawn, A driveway provides off road parking and leads to an attached garage with electric up and over door and personal door to the rear. This fantastic property is situated on a residential development, close to motorway network and local amenities. Contact us today to arrange your early viewing.

### Exterior

Garden to front with artificial lawn. Driveway providing off road parking. Garage with electric up and over door, personal door to rear. Rear garden with Laid to lawn, outside water supply, patio area.