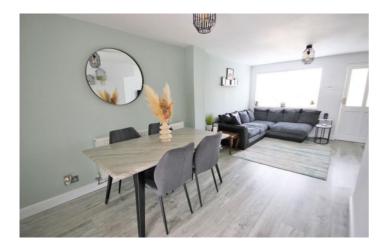

## Lounge/Dining Room

Double glazed window to front, two radiators, stairs to first floor.