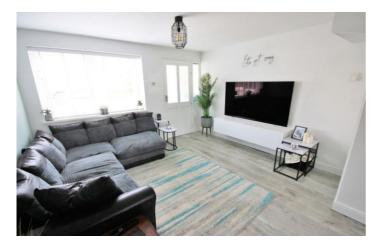

## Lounge/Dining Room

Double glazed window to front, two radiators, stairs to first floor.