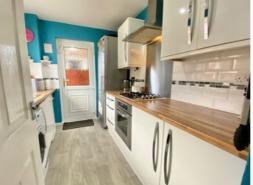

The accommodation comprises entrance hall leading into a 22 ft lounge/dining area with space for a three piece suite, substantial lounge furniture and in the dining area - table and chairs. French doors lead through to the conservatory at the rear which has glazed units all round and access door leading out to the rear garden. A fitted kitchen offers a wide array of floor and wall mounted units providing excellent storage accommodation inset gas hob, oven below and overhead extractor hood, rear facing double glaze window, ample power points, plumbing for automatic washing machine, tiling behind worktop surfaces.