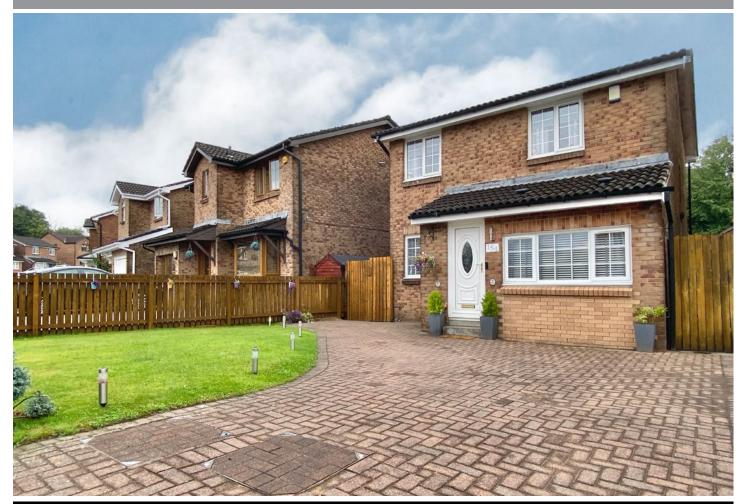

## 154 STRATHLEVEN DRIVE, ALEXANDRIA, G83 9PH

Offered to the market an excellent internal order throughout its well laid out family accommodation this executive Detached Villa has been extended to provide a pleasing and flexible layout which must be viewed to be appreciated.

Further features include gas central heating, double glazing, generous mono blocked parking area at the front providing off street parking with lawn. At the rear, the landscaped gardens are enclosed by timber fencing mainly laid to lawn with a large timber decked area, paved pathways and a timber garden shed are provided. Early viewing is recommended as properties within this particular development are currently selling extremely well therefore, the agents anticipate a great response from their marketing endeavours.