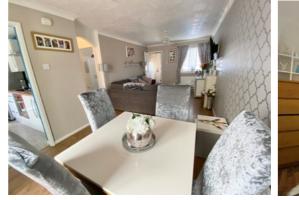

The accommodation comprises entrance hall leading into a 22 ft lounge/dining area with space for a three piece suite, substantial lounge furniture and in the dining area - table and chairs. French doors lead through to the conservatory at the rear which has glazed units all round and access door leading out to the rear garden. A fitted kitchen offers a wide array of floor and wall mounted units providing excellent storage accommodation inset gas hob, oven below and overhead extractor hood, rear facing double glaze window, ample power points, plumbing for automatic washing machine, tiling behind worktop surfaces.