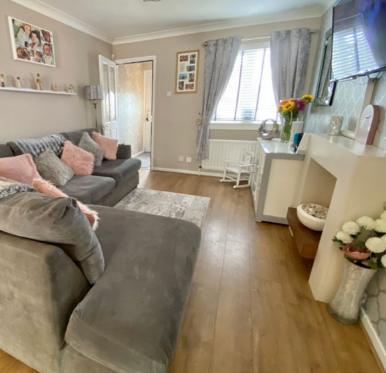

The accommodation comprises entrance hall leading into a 22 ft lounge/dining area with space for a three piece suite, substantial lounge furniture and in the dining area - table and chairs. French doors lead through to the conservatory at the rear which has glazed units all round and access door leading out to the rear garden. A fitted kitchen offers a wide array of floor and wall mounted units providing excellent storage accommodation inset gas hob, oven below and overhead extractor hood, rear facing double glaze window, ample power points, plumbing for automatic washing machine, tiling behind worktop surfaces.