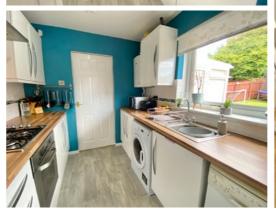

The accommodation comprises entrance hall leading into a 22 ft lounge/dining area with space for a three piece suite, substantial lounge furniture and in the dining area - table and chairs. French doors lead through to the conservatory at the rear which has glazed units all round and access door leading out to the rear garden. A fitted kitchen offers a wide array of floor and wall mounted units providing excellent storage accommodation inset gas hob, oven below and overhead extractor hood, rear facing double glaze window, ample power points, plumbing for automatic washing machine, tiling behind worktop surfaces.