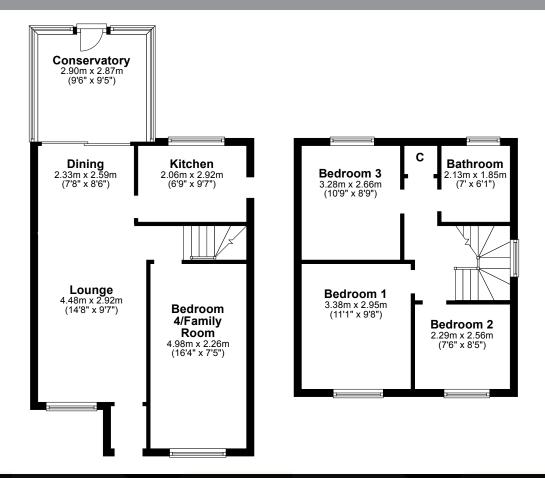

The accommodation comprises entrance hall leading into a 22 ft lounge/dining area with space for a three piece suite, substantial lounge furniture and in the dining area - table and chairs. French doors lead through to the conservatory at the rear which has glazed units all round and access door leading out to the rear garden. A fitted kitchen offers a wide array of floor and wall mounted units providing excellent storage accommodation inset gas hob, oven below and overhead extractor hood, rear facing double glaze window, ample power points, plumbing for automatic washing machine, tiling behind worktop surfaces.

The property's original garage has been cleverly converted to provide additional accommodation currently being used as a fourth bedroom although the space is surely flexible. Access to upper apartment is gained via a substantial treaded staircase ascending from the lounge to the upper landing which has storage cupboard off, overhead loft access and side facing double glazed window. There is a good sized family bathroom with three-piece white suite, full tiling all round and electric shower and, of course, three well appointed double bedrooms are provided.

Further features include gas central heating, double glazing, generous mono blocked parking area at the front providing off street parking with lawn. At the rear, the landscaped gardens are enclosed by timber fencing mainly laid to lawn with a large timber decked area, paved pathways and a timber garden shed are provided. Early viewing is recommended as properties within this particular development are currently selling extremely well therefore, the agents anticipate a great response from their marketing endeavours.