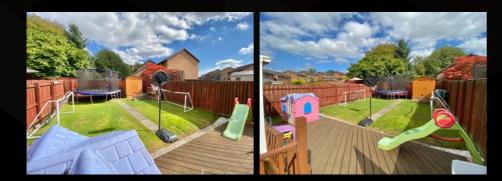

Further features include gas central heating, double glazing, generous mono blocked parking area at the front providing off street parking with lawn. At the rear, the landscaped gardens are enclosed by timber fencing mainly laid to lawn with a large timber decked area, paved pathways and a timber garden shed are provided. Early viewing is recommended as properties within this particular development are currently selling extremely well therefore, the agents anticipate a great response from their marketing endeavours.