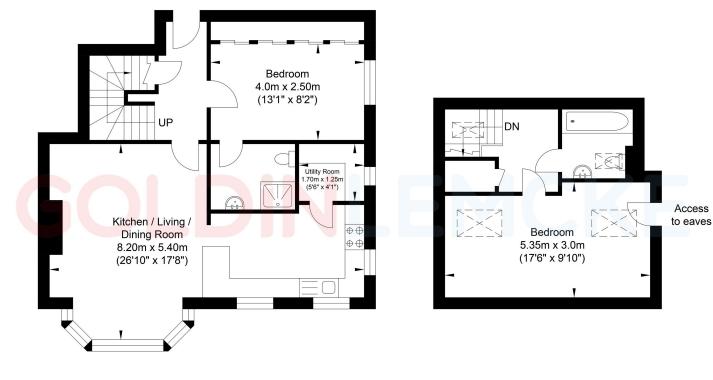

#### **Rooms & Sizes**

Living/dining/kitchen: 26' 10" x 17' 8" Utility: 5' 6" x 4' 1" Bedroom: 13' x 8' 2" En suite shower room Bedroom: 17' 6" x 9' 10" Bathroom

#### GOLDINLEMCKE 01273 777123 GOLDINLEMCKE.COM

First Floor Approximate Floor Area 610.52 sq ft (56.72 sq m) Second Floor Approximate Floor Area 272.97 sq ft (25.36 sq m)

Approximate Gross Internal Area = 82.08 sq m / 883.50 sq ft Illustration for identification purposes only, measurements are approximate, not to scale.