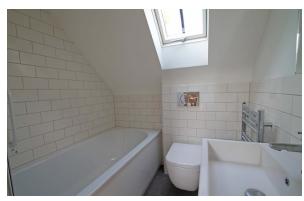

#### **Rooms & Sizes**

Living/dining/kitchen: 26' 10" x 17' 8" Utility: 5' 6" x 4' 1" Bedroom: 13' x 8' 2" En suite shower room Bedroom: 17' 6" x 9' 10" Bathroom

The accommodation is well presented throughout and comprises on the first floor living/dining room, modern open plan kitchen, utility room and double bedroom with en suite shower room and to the second floor, there is a good size double bedroom and modern bathroom. The property also benefits from two useful storage cupboards and beautiful wooden flooring.