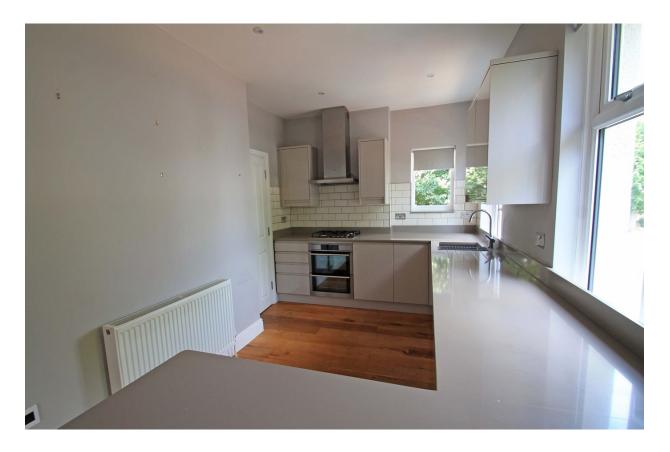

The accommodation is well presented throughout and comprises on the first floor living/dining room, modern open plan kitchen, utility room and double bedroom with en suite shower room and to the second floor, there is a good size double bedroom and modern bathroom. The property also benefits from two useful storage cupboards and beautiful wooden flooring.