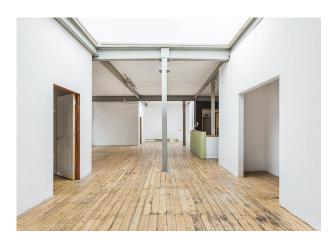

#### Description

A rare opportunity to occupy an office/studio busting with character

Warehouse style with exposed brick work, crittle windows, cast iron beams and floor fire smoke grates. The office has an abundance of natural light and could suit a wide range of occupiers such as design and creative, architecture and fashion.

#### Specification

Warehouse Style

Prime Hackney Central location

Walking distance from Hackney Designer outlets

Fantastic natural light

Timber flooring, Exposed brick work, Crittle windows

Cast iron beams and floor fire smoke grates