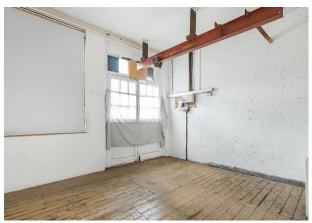

#### Description

A rare opportunity to occupy an office/studio busting with character

Warehouse style with exposed brick work, crittle windows, cast iron beams and floor fire smoke grates. The office has an abundance of natural light and could suit a wide range of occupiers such as design and creative, architecture and fashion.

#### Specification

Warehouse Style

Prime Hackney Central location

Walking distance from Hackney Designer outlets

Fantastic natural light

Timber flooring, Exposed brick work, Crittle windows

Cast iron beams and floor fire smoke grates