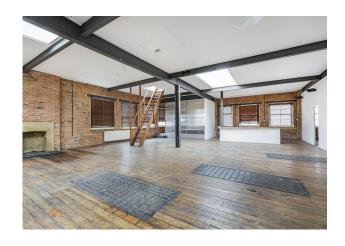

#### Description

A rare opportunity to occupy an office/studio busting with character

Warehouse style with exposed brick work, crittle windows, cast iron beams and floor fire smoke grates. The office has an abundance of natural light and could suit a wide range of occupiers such as design and creative, architecture and fashion.

#### Specification

Warehouse Style

Prime Hackney Central location

Walking distance from Hackney Designer outlets

Fantastic natural light

Timber flooring, Exposed brick work, Crittle windows

Cast iron beams and floor fire smoke grates