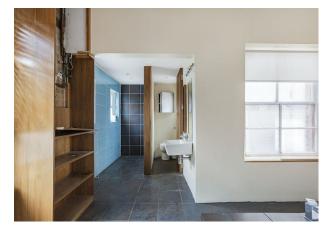

#### Description

A rare opportunity to occupy an office/studio busting with character

Warehouse style with exposed brick work, crittle windows, cast iron beams and floor fire smoke grates. The office has an abundance of natural light and could suit a wide range of occupiers such as design and creative, architecture and fashion.

#### Specification

Warehouse Style

Prime Hackney Central location

Walking distance from Hackney Designer outlets

Fantastic natural light

Timber flooring, Exposed brick work, Crittle windows

Cast iron beams and floor fire smoke grates