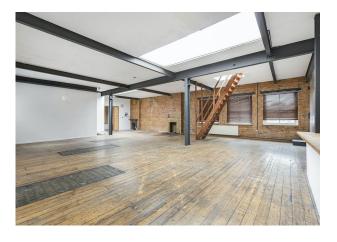

#### Description

A rare opportunity to occupy an office/studio busting with character

Warehouse style with exposed brick work, crittle windows, cast iron beams and floor fire smoke grates. The office has an abundance of natural light and could suit a wide range of occupiers such as design and creative, architecture and fashion.

#### Specification

Warehouse Style

Prime Hackney Central location

Walking distance from Hackney Designer outlets

Fantastic natural light

Timber flooring, Exposed brick work, Crittle windows

Cast iron beams and floor fire smoke grates