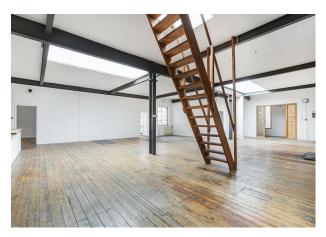

#### Description

A rare opportunity to occupy an office/studio busting with character

Warehouse style with exposed brick work, crittle windows, cast iron beams and floor fire smoke grates. The office has an abundance of natural light and could suit a wide range of occupiers such as design and creative, architecture and fashion.

#### Specification

Warehouse Style

Prime Hackney Central location

Walking distance from Hackney Designer outlets

Fantastic natural light

Timber flooring, Exposed brick work, Crittle windows

Cast iron beams and floor fire smoke grates