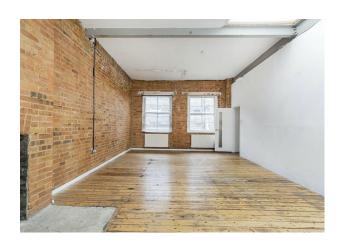

#### Description

A rare opportunity to occupy an office/studio busting with character

Warehouse style with exposed brick work, crittle windows, cast iron beams and floor fire smoke grates. The office has an abundance of natural light and could suit a wide range of occupiers such as design and creative, architecture and fashion.

#### Specification

Warehouse Style

Prime Hackney Central location

Walking distance from Hackney Designer outlets

Fantastic natural light

Timber flooring, Exposed brick work, Crittle windows

Cast iron beams and floor fire smoke grates