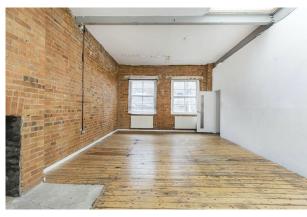

#### Description

A rare opportunity to occupy an office/studio busting with character

Warehouse style with exposed brick work, crittle windows, cast iron beams and floor fire smoke grates. The office has an abundance of natural light and could suit a wide range of occupiers such as design and creative, architecture and fashion.

#### Specification

Warehouse Style

Prime Hackney Central location

Walking distance from Hackney Designer outlets

Fantastic natural light

Timber flooring, Exposed brick work, Crittle windows

Cast iron beams and floor fire smoke grates