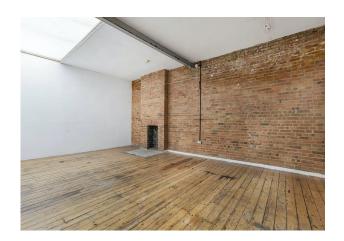

#### Description

A rare opportunity to occupy an office/studio busting with character

Warehouse style with exposed brick work, crittle windows, cast iron beams and floor fire smoke grates. The office has an abundance of natural light and could suit a wide range of occupiers such as design and creative, architecture and fashion.

#### Specification

Warehouse Style

Prime Hackney Central location

Walking distance from Hackney Designer outlets

Fantastic natural light

Timber flooring, Exposed brick work, Crittle windows

Cast iron beams and floor fire smoke grates