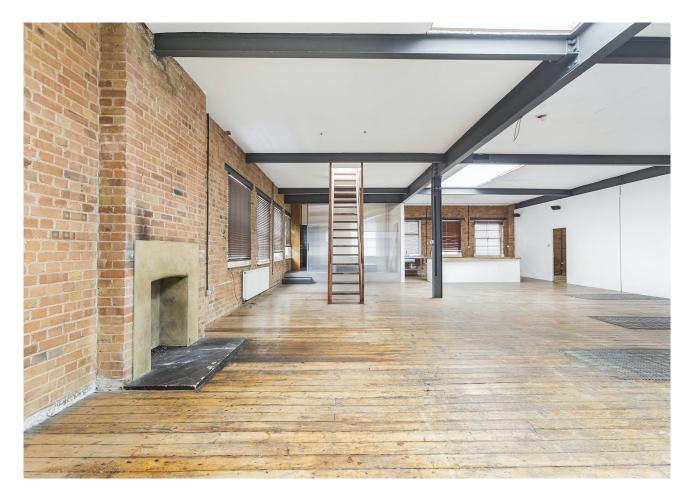

#### Description

A rare opportunity to occupy an office/studio busting with character

Warehouse style with exposed brick work, crittle windows, cast iron beams and floor fire smoke grates. The office has an abundance of natural light and could suit a wide range of occupiers such as design and creative, architecture and fashion.

#### Specification

Warehouse Style

Prime Hackney Central location

Walking distance from Hackney Designer outlets

Fantastic natural light

Timber flooring, Exposed brick work, Crittle windows

Cast iron beams and floor fire smoke grates