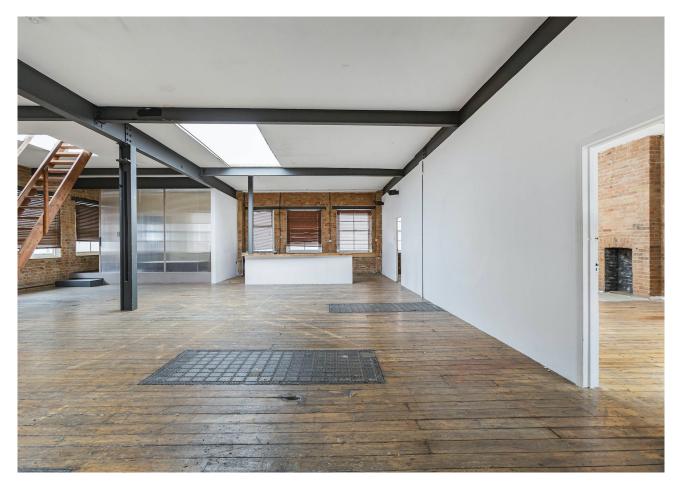

#### Description

A rare opportunity to occupy an office/studio busting with character

Warehouse style with exposed brick work, crittle windows, cast iron beams and floor fire smoke grates. The office has an abundance of natural light and could suit a wide range of occupiers such as design and creative, architecture and fashion.

#### Specification

Warehouse Style

Prime Hackney Central location

Walking distance from Hackney Designer outlets

Fantastic natural light

Timber flooring, Exposed brick work, Crittle windows

Cast iron beams and floor fire smoke grates