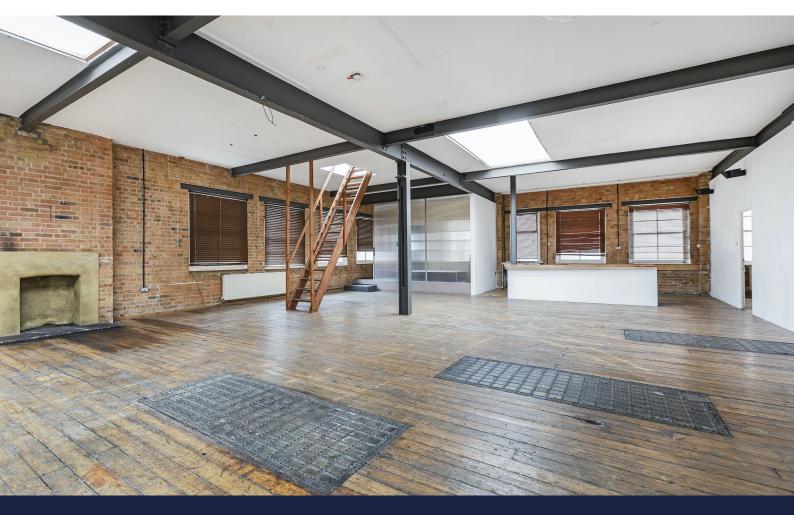

#### Description

A rare opportunity to occupy an office/studio busting with character

Warehouse style with exposed brick work, crittle windows, cast iron beams and floor fire smoke grates. The office has an abundance of natural light and could suit a wide range of occupiers such as design and creative, architecture and fashion.

#### Specification

Warehouse Style

Prime Hackney Central location

Walking distance from Hackney Designer outlets

Fantastic natural light

Timber flooring, Exposed brick work, Crittle windows

Cast iron beams and floor fire smoke grates