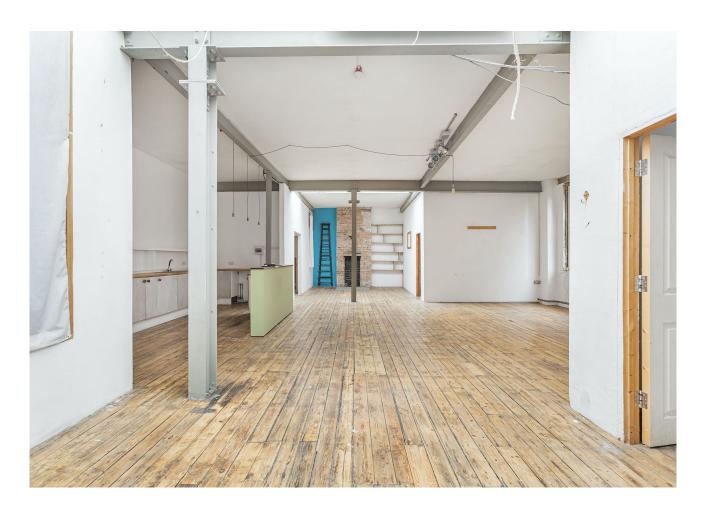

#### Description

A rare opportunity to occupy an office/studio busting with character

Warehouse style with exposed brick work, crittle windows, cast iron beams and floor fire smoke grates. The office has an abundance of natural light and could suit a wide range of occupiers such as design and creative, architecture and fashion.

#### Specification

Warehouse Style

Prime Hackney Central location

Walking distance from Hackney Designer outlets

Fantastic natural light

Timber flooring, Exposed brick work, Crittle windows

Cast iron beams and floor fire smoke grates