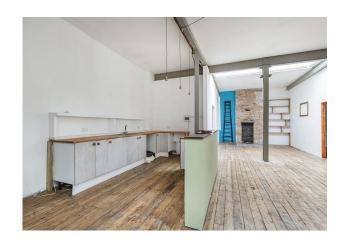

#### Description

A rare opportunity to occupy an office/studio busting with character

Warehouse style with exposed brick work, crittle windows, cast iron beams and floor fire smoke grates. The office has an abundance of natural light and could suit a wide range of occupiers such as design and creative, architecture and fashion.

#### Specification

Warehouse Style

Prime Hackney Central location

Walking distance from Hackney Designer outlets

Fantastic natural light

Timber flooring, Exposed brick work, Crittle windows

Cast iron beams and floor fire smoke grates