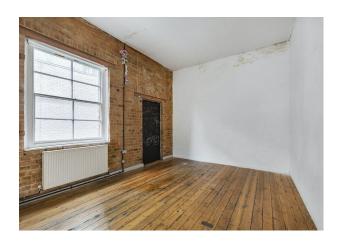

#### Description

A rare opportunity to occupy an office/studio busting with character

Warehouse style with exposed brick work, crittle windows, cast iron beams and floor fire smoke grates. The office has an abundance of natural light and could suit a wide range of occupiers such as design and creative, architecture and fashion.

#### Specification

Warehouse Style

Prime Hackney Central location

Walking distance from Hackney Designer outlets

Fantastic natural light

Timber flooring, Exposed brick work, Crittle windows

Cast iron beams and floor fire smoke grates