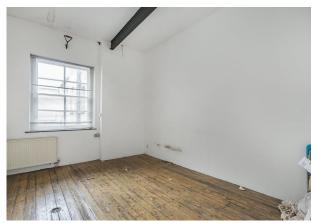

#### Description

A rare opportunity to occupy an office/studio busting with character

Warehouse style with exposed brick work, crittle windows, cast iron beams and floor fire smoke grates. The office has an abundance of natural light and could suit a wide range of occupiers such as design and creative, architecture and fashion.

#### Specification

Warehouse Style

Prime Hackney Central location

Walking distance from Hackney Designer outlets

Fantastic natural light

Timber flooring, Exposed brick work, Crittle windows

Cast iron beams and floor fire smoke grates