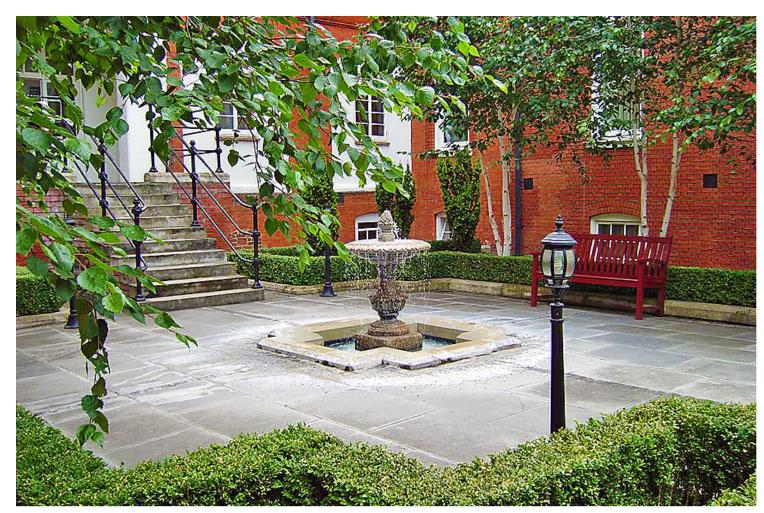

## INTERLET

FULHAM PALACE ROAD, HAMMERSMITH, LONDON W6 £325 PW

ALL BILLS INCLUDED - A modern studio apartment located on the second floor of a beautiful period property in Hammersmith, London W6. The property comprises a comfortable single bed and an en-suite tiled bathroom with a power shower and heated towel rail. There is a sizeable kitchenette with access to a shared full kitchen in the building. The studio is offered fully furnished with laminate wood effect flooring and is inclusive of a free digital TV, free selected SKY TV channels, and free fiber optic Wi-Fi. Tenants benefit from secure bicycle storage, CCTV, and video entry phone in the building, as well as access to a communal garden and a spacious communal living area. The rent is inclusive of electricity, water, central heating, and council tax. Perfect for students and young professionals!The property is conveniently located only a short stroll away from Hammersmith Underground Station (Piccadilly, District, Hammersmith & City, and Circle Lines) providing easy access to the rest of London. Fulham, the Thames River, Charing Cross, and Imperial College are also close by. Perfect for students and young professionals![...]