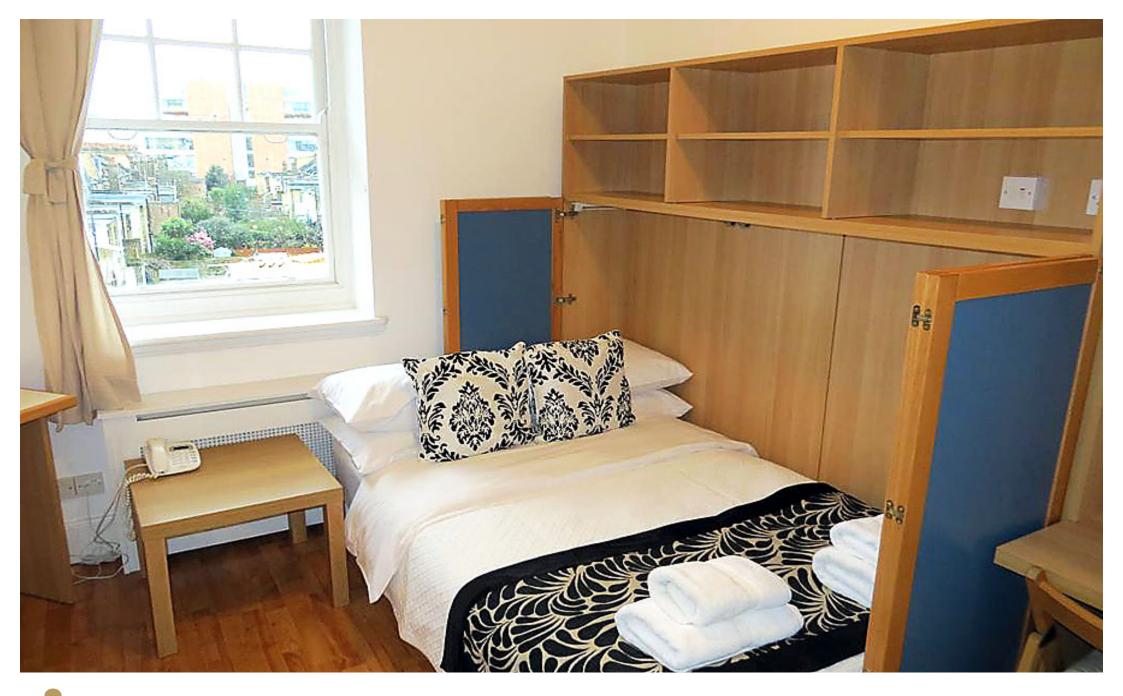

## INTERLET

FULHAM PALACE ROAD, HAMMERSMITH, LONDON W6 £325 PW

ALL BILLS INCLUDED - A modern studio apartment located on the second floor of a beautiful period property in Hammersmith, London W6. The property comprises a comfortable single bed and an en-suite tiled bathroom with a power shower and heated towel rail. There is a sizeable kitchenette with access to a shared full kitchen in the building. The studio is offered fully furnished with laminate wood effect flooring and is inclusive of a free digital TV, free selected SKY TV channels, and free fiber optic Wi-Fi. Tenants benefit from secure bicycle storage, CCTV, and video entry phone in the building, as well as access to a communal garden and a spacious communal living area. The rent is inclusive of electricity, water, central heating, and council tax. Perfect for students and young professionals!The property is conveniently located only a short stroll away from Hammersmith Underground Station (Piccadilly, District, Hammersmith & City, and Circle Lines) providing easy access to the rest of London. Fulham, the Thames River, Charing Cross, and Imperial College are also close by. Perfect for students and young professionals![...]