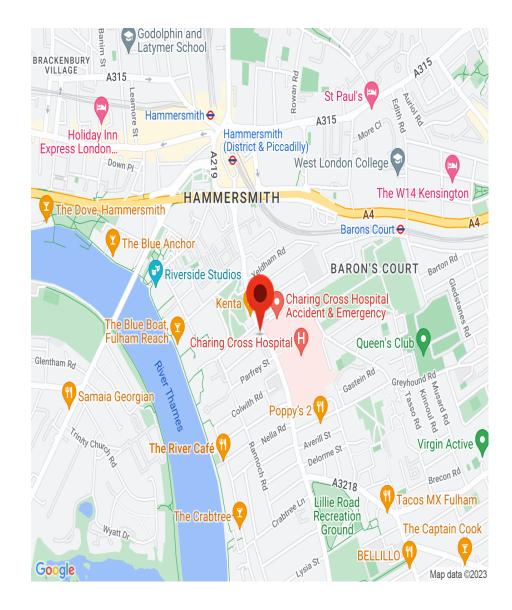

## INTERLET

FULHAM PALACE ROAD, HAMMERSMITH, LONDON W6 £325 PW

ALL BILLS INCLUDED - A modern studio apartment located on the second floor of a beautiful period property in Hammersmith, London W6. The property comprises a comfortable single bed and an en-suite tiled bathroom with a power shower and heated towel rail. There is a sizeable kitchenette with access to a shared full kitchen in the building. The studio is offered fully furnished with laminate wood effect flooring and is inclusive of a free digital TV, free selected SKY TV channels, and free fiber optic Wi-Fi. Tenants benefit from secure bicycle storage, CCTV, and video entry phone in the building, as well as access to a communal garden and a spacious communal living area. The rent is inclusive of electricity, water, central heating, and council tax. Perfect for students and young professionals!The property is conveniently located only a short stroll away from Hammersmith Underground Station (Piccadilly, District, Hammersmith & City, and Circle Lines) providing easy access to the rest of London. Fulham, the Thames River, Charing Cross, and Imperial College are also close by. Perfect for students and young professionals![...]