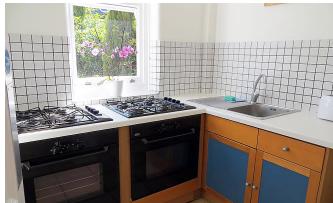

## INTERLET

FULHAM PALACE ROAD, HAMMERSMITH, LONDON W6 £325 PW

ALL BILLS INCLUDED - A modern studio apartment located on the second floor of a beautiful period property in Hammersmith, London W6. The property comprises a comfortable single bed and an en-suite tiled bathroom with a power shower and heated towel rail. There is a sizeable kitchenette with access to a shared full kitchen in the building. The studio is offered fully furnished with laminate wood effect flooring and is inclusive of a free digital TV, free selected SKY TV channels, and free fiber optic Wi-Fi. Tenants benefit from secure bicycle storage, CCTV, and video entry phone in the building, as well as access to a communal garden and a spacious communal living area. The rent is inclusive of electricity, water, central heating, and council tax. Perfect for students and young professionals!The property is conveniently located only a short stroll away from Hammersmith Underground Station (Piccadilly, District, Hammersmith & City, and Circle Lines) providing easy access to the rest of London. Fulham, the Thames River, Charing Cross, and Imperial College are also close by. Perfect for students and young professionals![...]