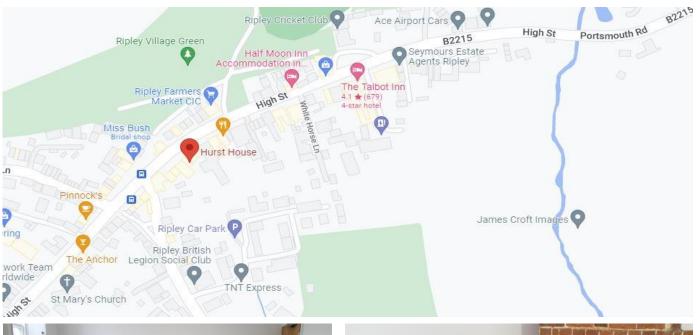

# LOCATION

Located within the prime section of High Street in Ripley and adjacent to the village green; Hurst House is a multi-occupied serviced office building. There is a free public car park less than 5 minutes from the property and nearby occupiers include Café Beirut, The Ship Inn, and Ripley Post Office.