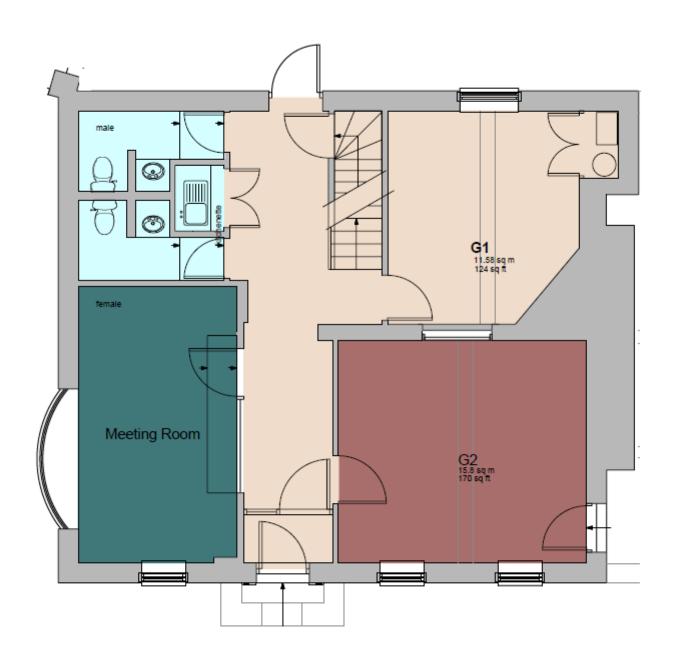

| AVAILABLE     | SQ FT          | SQ M             |
|---------------|----------------|------------------|
| <del>61</del> | 124            | <del>11.58</del> |
| G2            | 170            | 15.80            |
| <del>F1</del> | <del>127</del> | 11.80            |
| <del>F2</del> | <del>173</del> | <del>18.1</del>  |
| <del>F3</del> | 318            | <del>29.5</del>  |
| <del>F4</del> | <del>268</del> | 24.90            |
| Total         | 1,180          | 111.68           |

# RENT/PRICE

G2-£795 pcm

Suites let on a part "inclusive" Licence basis to include cleaning of common parts, utilities, buildings insurance and contributions towards internal and external buildings maintenance. Business Rates are due in addition.