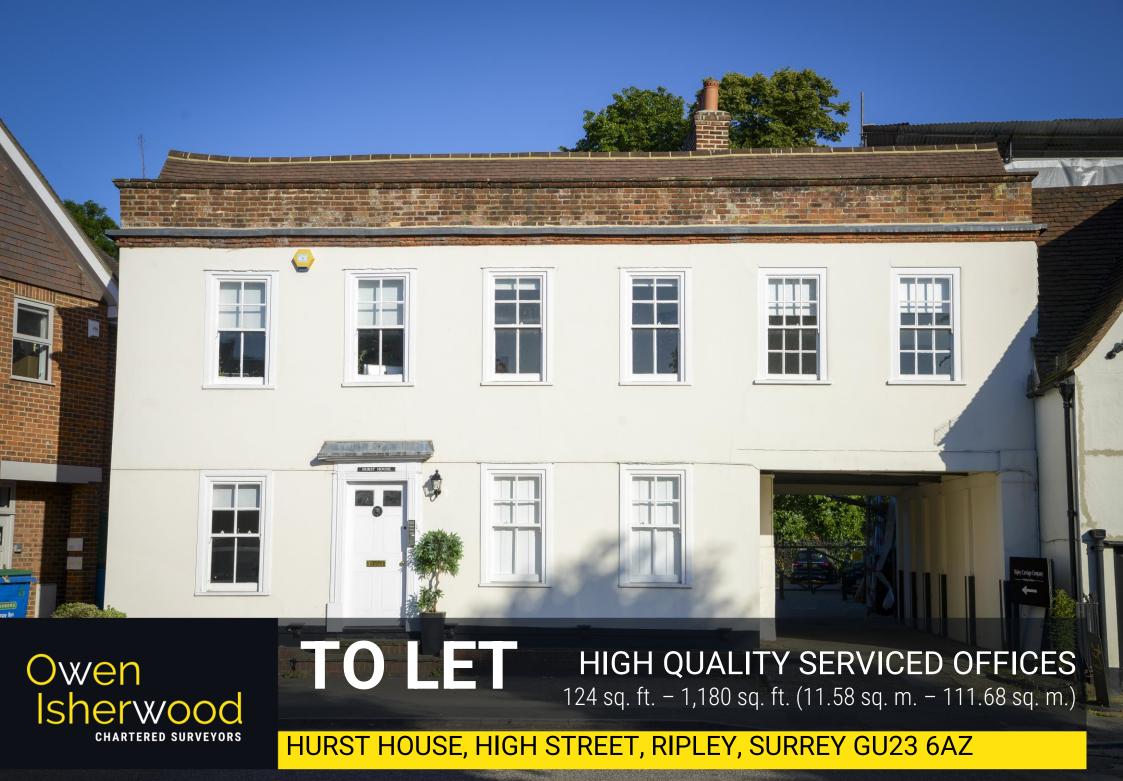

# LOCATION

Located within the prime section of High Street in Ripley and adjacent to the village green; Hurst House is a multi-occupied serviced office building. There is a free public car park less than 5 minutes from the property and nearby occupiers include Café Beirut, The Ship Inn, and Ripley Post Office.

### **DESCRIPTION**

The property has been recently refurbished to a very high standard and offers self-contained, inclusive, office accommodation on flexible Licence terms. There are a variety of different suite sizes available and the premises benefits from a shared kitchenette, meeting room and WC's.