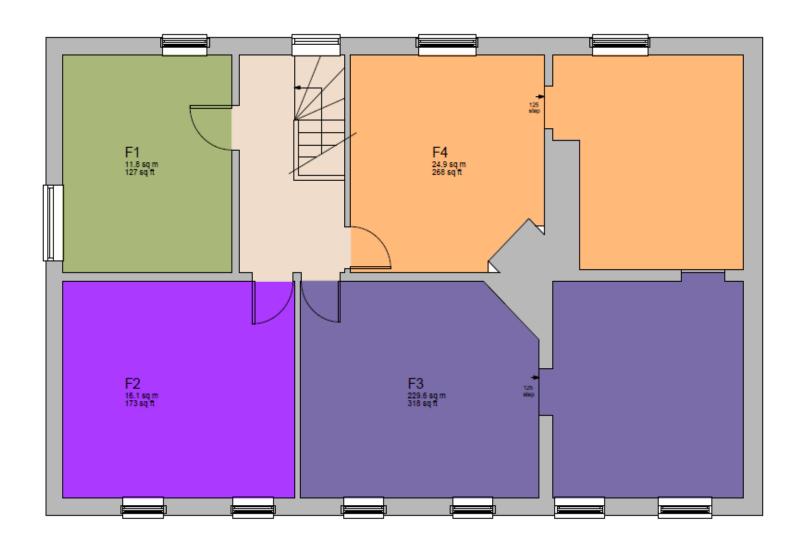

| AVAILABLE     | SQ FT          | SQ M             |
|---------------|----------------|------------------|
| <del>61</del> | 124            | <del>11.58</del> |
| G2            | 170            | 15.80            |
| <del>F1</del> | <del>127</del> | 11.80            |
| <del>F2</del> | <del>173</del> | <del>18.1</del>  |
| <del>F3</del> | 318            | <del>29.5</del>  |
| <del>F4</del> | <del>268</del> | 24.90            |
| Total         | 1,180          | 111.68           |