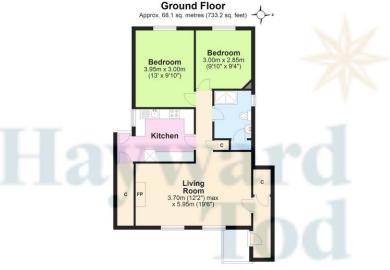

## **ACCOMMODATION SUMMARY**

Canopy porch | Entrance into vestibule with good built in cupboard | Generous living/dining room | Fitted kitchen | Rear double bedrooms one and two | Bathroom | Communal forecourt and rear drying area | All mains services | Gas central heating | Double glazing | Council Tax Band - B | Energy Performance Rating - C | Long Leasehold - 999 years from 1993 | Small annual communal charge approximately £70 pa

Total area: approx. 68.1 sq. metres (733.2 sq. feet)