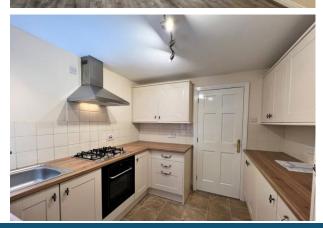

A well balanced ground floor apartment with two good bedrooms and a shower room. The living dining room has two windows and provides a pleasant reception space. The fitted kitchen has a door to the rear accessing a communal drying area. The setting within the small close is favourable and a designated parking space is provided. The location is convenient being close to a bus stop and a Morrisons Daily. Close by on London Road is an Aldi and there is easy access for the M6 and central Carlisle.