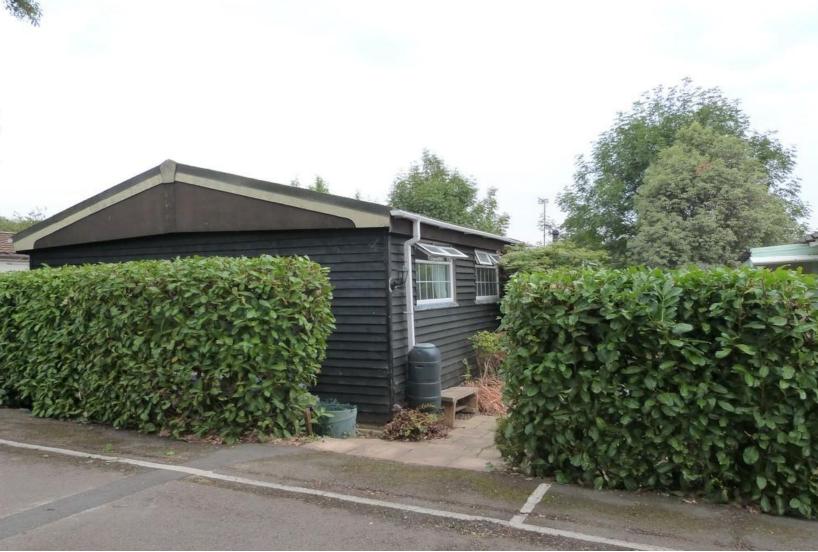

## **Property Description**

Situated on a manageable plot with rear raised sun deck we are delighted to bring to market this 32' x 20' park home on this established retirement site for residents aged 50 or over. The Elms Caravan Parkis set in the heart of Epping Forest and therefore affords stunning views over Essex countryside.

Externally there is a manageable personal plot with an established front and side courtyard. The rear aspect is enjoyed by a raised timber sun deck accessed from the lounge.

Residents must be aged 50 or over and interested parties should note that one car park space (if required) will be provided per unit. The Elms does operate a no-dog policy

## **EXTERIOR**

Courtyard style front and side garden with established planting. Rear raised sun deck accessed from lounge.