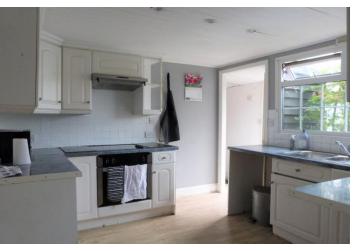

The home itself is presented on a traditional floorplan with stairs ascending to the entrance porch which houses the oil fired central heating boiler. This provides direct access to the kitchen which is fitted with a range of white wall and base units and provides space for kitchen appliances.

## **KITCHEN**

9' 10" x 9' 10" (3m x 3m)