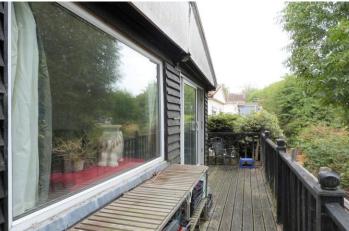

Externally there is a manageable personal plot with an established front and side courtyard. The rear aspect is enjoyed by a raised timber sun deck accessed from the lounge.

Residents must be aged 50 or over and interested parties should note that one car park space (if required) will be provided per unit. The Elms does operate a no-dog policy

## **EXTERIOR**

Courtyard style front and side garden with established planting. Rear raised sun deck accessed from lounge.