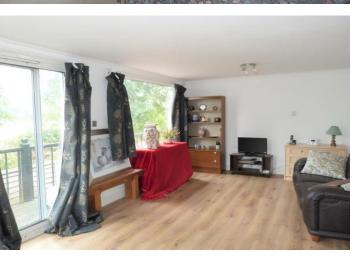

There are two double bedrooms and bathroom fitted with a white suite.

The lounge which faces to the rear aspect offers fabulous views over the open countryside and allows access via double doors to the rear timber sun deck.

#### LOUNGE

19' 7" x 12' 9" (5.97m x 3.89m)