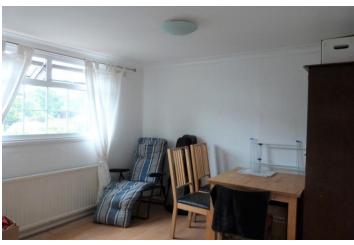

#### **BEDROOM TWO**

9' 3" x 9' 1" (2.82m x 2.77m)

#### **BEDROOM ONE**

11' 3" x 9' 6" (3.43m x 2.9m)