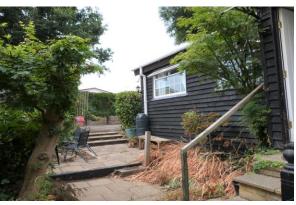

## **Property Description**

Situated on a manageable plot with rear raised sun deck we are delighted to bring to market this 32' x 20' park home on this established retirement site for residents aged 50 or over. The Elms Caravan Parkis set in the heart of Epping Forest and therefore affords stunning views over Essex countryside.

Externally there is a manageable personal plot with an established front and side courtyard. The rear aspect is enjoyed by a raised timber sun deck accessed from the lounge.

Residents must be aged 50 or over and interested parties should note that one car park space (if required) will be provided per unit. The Elms does operate a no-dog policy

## **EXTERIOR**

Courtyard style front and side garden with established planting. Rear raised sun deck accessed from lounge.