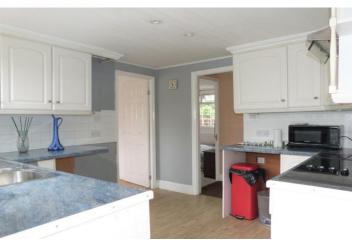

The home itself is presented on a traditional floorplan with stairs ascending to the entrance porch which houses the oil fired central heating boiler. This provides direct access to the kitchen which is fitted with a range of white wall and base units and provides space for kitchen appliances.

## **KITCHEN**

9' 10" x 9' 10" (3m x 3m)