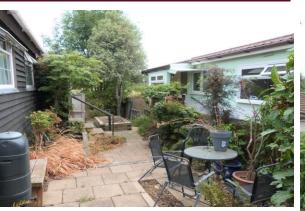

## **Property Description**

Situated on a manageable plot with rear raised sun deck we are delighted to bring to market this 32' x 20' park home on this established retirement site for residents aged 50 or over. The Elms Caravan Parkis set in the heart of Epping Forest and therefore affords stunning views over Essex countryside.

There are two double bedrooms and bathroom fitted with a white suite.

The lounge which faces to the rear aspect offers fabulous views over the open countryside and allows access via double doors to the rear timber sun deck.

Externally there is a manageable personal plot with an established front and side courtyard. The rear aspect is enjoyed by a raised timber sun deck accessed from the lounge.

Residents must be aged 50 or over and interested parties should note that one car park space (if required) will be provided per unit. The Elms does operate a no-dog policy

## **EXTERIOR**

Courtyard style front and side garden with established planting. Rear raised sun deck accessed from lounge.