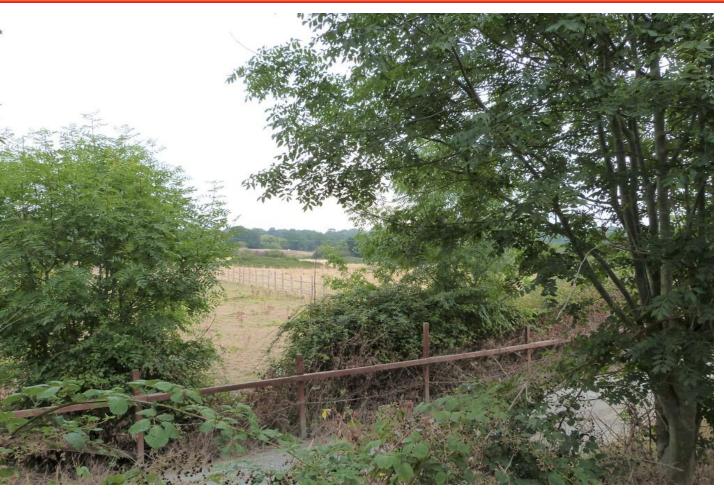

## **Property Description**

Situated on a manageable plot with rear raised sun deck we are delighted to bring to market this 32' x 20' park home on this established retirement site for residents aged 50 or over. The Elms Caravan Parkis set in the heart of Epping Forest and therefore affords stunning views over Essex countryside.

There are two double bedrooms and bathroom fitted with a white suite.

The lounge which faces to the rear aspect offers fabulous views over the open countryside and allows access via double doors to the rear timber sun deck.