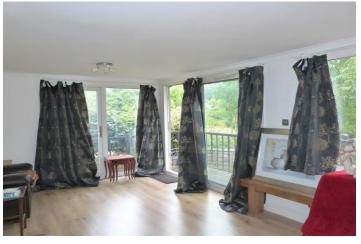

There are two double bedrooms and bathroom fitted with a white suite.

The lounge which faces to the rear aspect offers fabulous views over the open countryside and allows access via double doors to the rear timber sun deck.

#### LOUNGE

19' 7" x 12' 9" (5.97m x 3.89m)