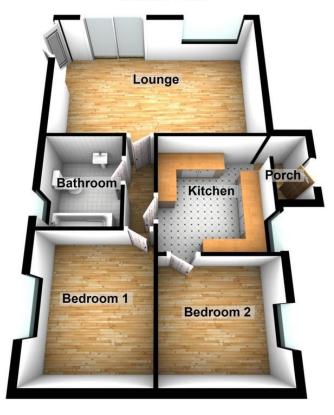

The home itself is presented on a traditional floorplan with stairs ascending to the entrance porch which houses the oil fired central heating boiler. This provides direct access to the kitchen which is fitted with a range of white wall and base units and provides space for kitchen appliances.

There are two double bedrooms and bathroom fitted with a white suite.

The lounge which faces to the rear aspect offers fabulous views over the open countryside and allows access via double doors to the rear timber sun deck.

#### **ENTRANCE PORCH**

## **KITCHEN**

9' 10" x 9' 10" (3m x 3m)

#### **BEDROOM TWO**

9' 3" x 9' 1" (2.82m x 2.77m)

#### **BEDROOM ONE**

11' 3" x 9' 6" (3.43m x 2.9m)

## **BATHROOM**

8' 0" x 6' 8" (2.44m x 2.03m)

#### LOUNGE

19' 7" x 12' 9" (5.97m x 3.89m)

## **Ground Floor**