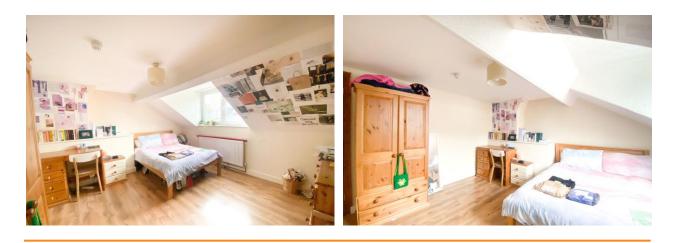

# **BEDROOM ONE**

10' 9" x 7' 2" (3.29m x 2.20m) Wonderfully light and airy double bedroom with neutral walls, bay window and laminate flooring.

## **BEDROOM TWO**

11' 9" x 11' 5" (3.60m x 3.50m) Single bedroom to the rear of the property. Neutrally decorated with laminate flooring throughout.