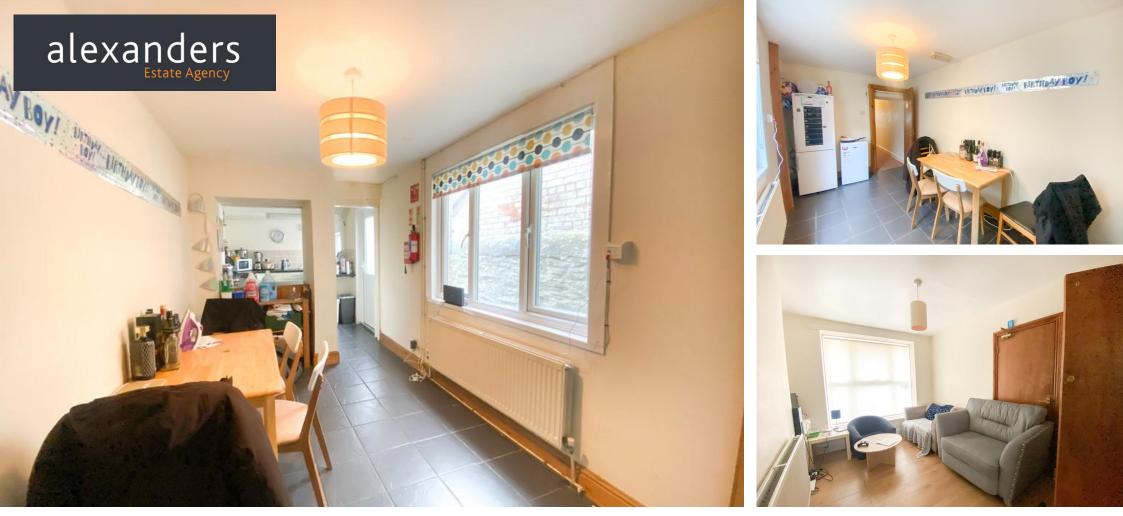

#### LOUNGE

9' 10" x 22' 7" (3m x 6.9m) Spacious room with large bay window to the front of the property. Previously two rooms now one large living space. Two entrance doors.

#### **KITCHEN/DINER**

25' 11" x 7' 6" (7.90m x 2.30m) The kitchen/diner is a fantastic space for entertaining with opening through to the kitchen area and space for large dining table. Large window to the side of the property.

#### Kitchen comprises

Base level units with worktops over. Tiling to floors and water sensitive areas. Electric oven and space and plumbing for washing machine. Communicating door to courtyard.