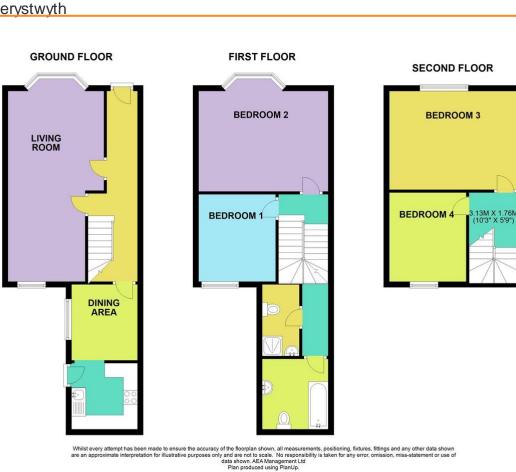

# 22 PORTLAND ROAD

Freehold mid terraced four bedroom house, set over three floors and currently occupied with tenants until Summer 2023. Rental Income available upon request. If you are an investor looking for a great rental income looking for a property in Aberystwyth's center, this is the property for you!

#### LOUNGE

9' 10" x 22' 7" (3m x 6.9m) Spacious room with large bay window to the front of the property. Previously two rooms now one large living space. Two entrance doors.

#### **KITCHEN/DINER**

25' 11" x 7' 6" (7.90m x 2.30m) The kitchen/diner is a fantastic space for entertaining with opening through to the kitchen area and space for large dining table. Large window to the side of the property.

# **BEDROOM ONE**

10' 9" x 7' 2" (3.29m x 2.20m) Wonderfully light and airy double bedroom with neutral walls, bay window and laminate flooring.

## **BEDROOM TWO**

11' 9" x 11' 5" (3.60m x 3.50m) Single bedroom to the rear of the property. Neutrally decorated with laminate flooring throughout.

#### **BEDROOM THREE**

10' 5" x 6' 10" (3.20m x 2.1m) Great sized double with window to the front of the property.

#### **BEDROOM FOUR**

13' 9" x 12' 9" (4.2m x 3.9m) Single bedroom with window to the rear.