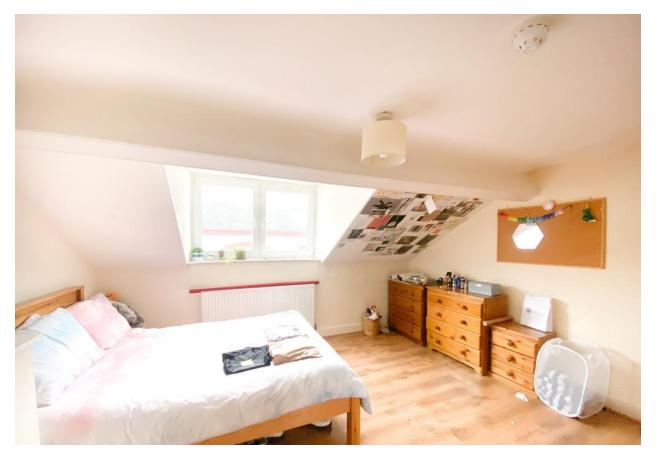

# **BEDROOM ONE**

10' 9" x 7' 2" (3.29m x 2.20m) Wonderfully light and airy double bedroom with neutral walls, bay window and laminate flooring.