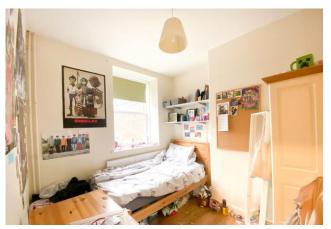

#### **BEDROOM THREE**

10' 5" x 6' 10" (3.20m x 2.1m) Great sized double with window to the front of the property.

#### **BEDROOM FOUR**

13' 9" x 12' 9" (4.2m x 3.9m) Single bedroom with window to the rear.