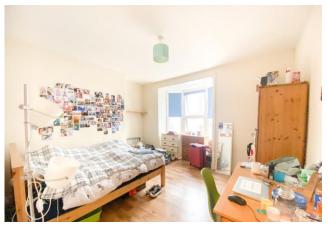

# **BEDROOM ONE**

10' 9" x 7' 2" (3.29m x 2.20m) Wonderfully light and airy double bedroom with neutral walls, bay window and laminate flooring.

## **BEDROOM TWO**

11' 9" x 11' 5" (3.60m x 3.50m) Single bedroom to the rear of the property. Neutrally decorated with laminate flooring throughout.