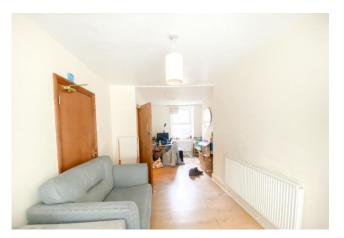

#### LOUNGE

9' 10" x 22' 7" (3m x 6.9m) Spacious room with large bay window to the front of the property. Previously two rooms now one large living space. Two entrance doors.