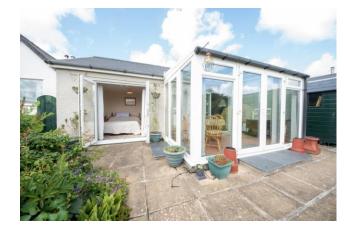

### LIVING ROOM

18' 6" x 10' 0" (5.66m x 3.06m)

Spacious living rea with fireplace at one end and glass doors through to the conservatory at the other.

Communicating doors to kitchen and hallway through to bedrooms.

#### CONSERVATORY

12' 4" x 8' 5" (3.77m x 2.57m)

The conservatory provides the perfect extra reception room to enjoy the views of the garden and hills beyond.

### **OUTSIDE SPACE**

Once a tennis court for the Grand Hotel this long, flat, beautifully landscaped garden is the perfect place to unwind. Surrounded by rose bushes, a small pond and a view out over the Welsh countryside. Side access allows for easy access for maintenance.