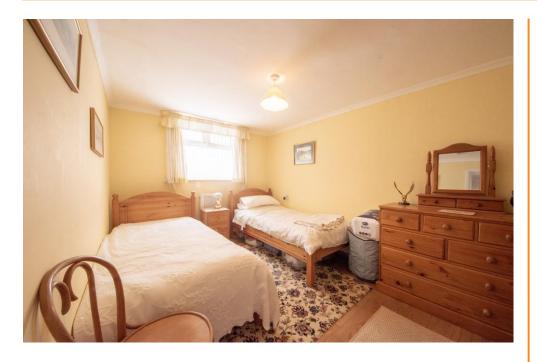

#### **BEDROOM TWO**

13' 0" x 8' 11" (3.97m x 2.74m) Another double bedroom with plenty of space for furnishings.