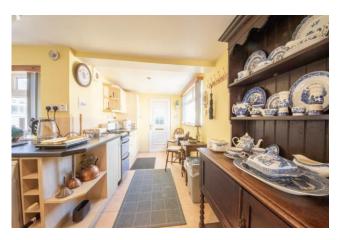

#### **KITCHEN**

16' 6" x 14' 4" (5.05m x 4.39m)

The front door leads directly into the properties bright I-shaped kitchen. Fitted with wood effect base units and black laminate worktops with space for a small dining table. Communicating doors through to the bathroom and living space.