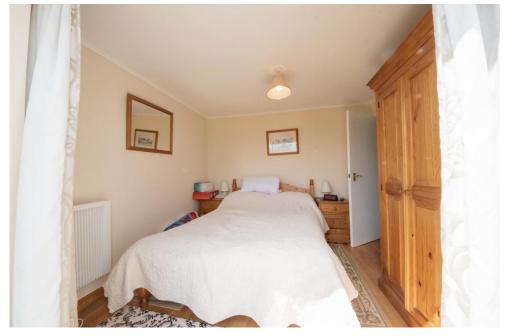

### **BEDROOM ONE**

9' 11" x 9' 0" (3.04m x 2.76m) Bedroom one houses a double bed and has French doors opening out into the luscious gardens. The perfect place to sip a coffee on a summers morning with a warm breeze and the birds singing all from the comfort of your bed.