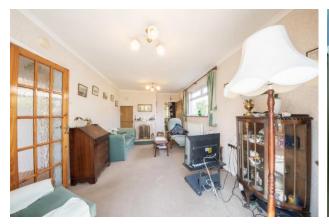

### LIVING ROOM

18' 6" x 10' 0" (5.66m x 3.06m)

Spacious living rea with fireplace at one end and glass doors through to the conservatory at the other.

Communicating doors to kitchen and hallway through to bedrooms.