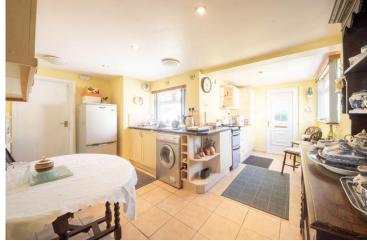

#### **KITCHEN**

16' 6" x 14' 4" (5.05m x 4.39m)

The front door leads directly into the properties bright I-shaped kitchen. Fitted with wood effect base units and black laminate worktops with space for a small dining table. Communicating doors through to the bathroom and living space.