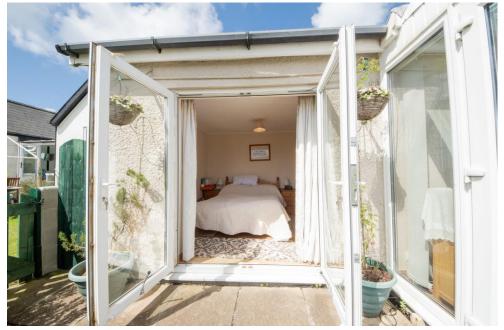

### **BEDROOM ONE**

9' 11" x 9' 0" (3.04m x 2.76m) Bedroom one houses a double bed and has French doors opening out into the luscious gardens. The perfect place to sip a coffee on a summers morning with a warm breeze and the birds singing all from the comfort of your bed.