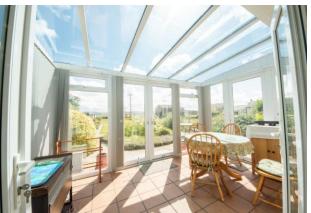

#### CONSERVATORY

12' 4" x 8' 5" (3.77m x 2.57m)

The conservatory provides the perfect extra reception room to enjoy the views of the garden and hills beyond.