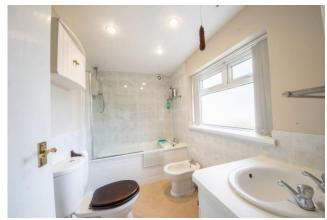

## **BATHROOM**

8' 7" x 5' 5" (2.62m x 1.67m)

Family bathroom with grey marbled tiles to water sensitive areas and white suite including bath with shower overhead, toilet and bidet.