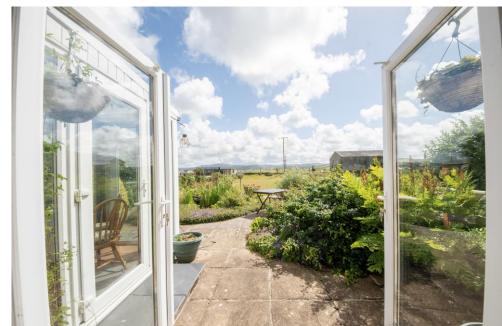

#### CONSERVATORY

12' 4" x 8' 5" (3.77m x 2.57m)

The conservatory provides the perfect extra reception room to enjoy the views of the garden and hills beyond.

### **BEDROOM ONE**

9' 11" x 9' 0" (3.04m x 2.76m) Bedroom one houses a double bed and has French doors opening out into the luscious gardens. The perfect place to sip a coffee on a summers morning with a warm breeze and the birds singing all from the comfort of your bed.

### **OUTSIDE SPACE**

Once a tennis court for the Grand Hotel this long, flat, beautifully landscaped garden is the perfect place to unwind. Surrounded by rose bushes, a small pond and a view out over the Welsh countryside. Side access allows for easy access for maintenance.