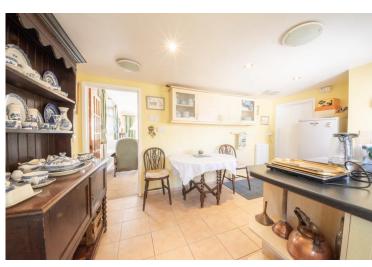

#### **KITCHEN**

16' 6" x 14' 4" (5.05m x 4.39m)

The front door leads directly into the properties bright I-shaped kitchen. Fitted with wood effect base units and black laminate worktops with space for a small dining table. Communicating doors through to the bathroom and living space.