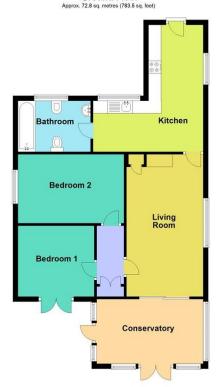

### Ground Floor

Total area: approx. 72.8 sq. metres (783.5 sq. feet)

Whilst every attempt has been made to ensure the accuracy of the floorplan shown, all measurements, positioning, fixtures, fittings and any other data shown are an approximate interpretation for illustrative purposes only and are not to scale. No responsibility is taken for any error, omission, miss-statement or use of data shown. AEA Management Ltd Plan produced using Planutip.