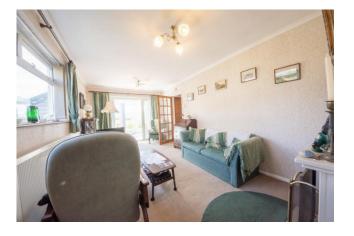

### LIVING ROOM

18' 6" x 10' 0" (5.66m x 3.06m)

Spacious living rea with fireplace at one end and glass doors through to the conservatory at the other.

Communicating doors to kitchen and hallway through to bedrooms.