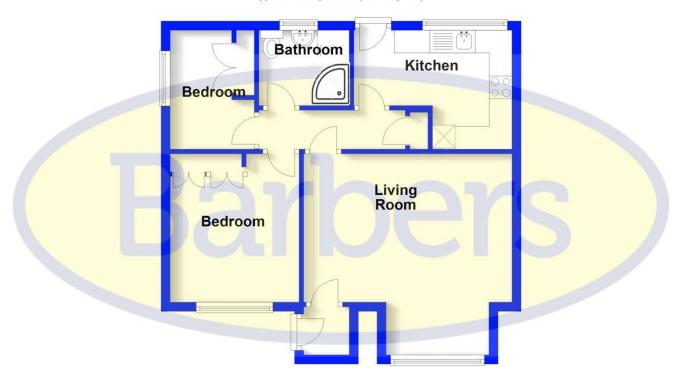

#### **Ground Floor**

Approx. 49.0 sq. metres (527.5 sq. feet)

Total area: approx. 49.0 sq. metres (527.5 sq. feet)

We accept no responsibility for any mistake or inaccuracy contained within the floorplan. The floorplan is provided as a guide only and should be taken as an illustration only. The measurements, contents and positioning are approximations only and provided as a guidance tool and not an exact replication of the property.

Plan produced using PlanUp.