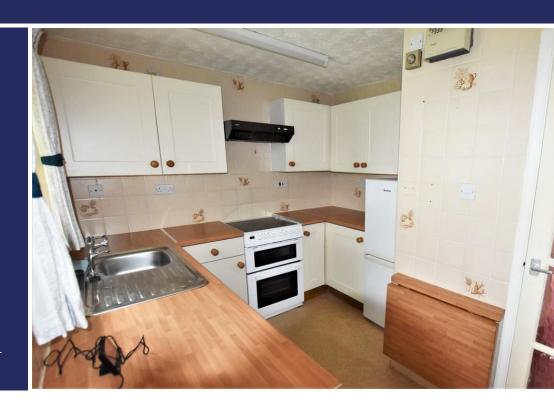

### **Brief Description**

The Bungalow is on a highly popular Over 55's Development of just eight similar Bungalows. An Entrance Porch opens to the large Lounge/Dining Room with a bay window overlooking the pretty gardens. Off the inner Hallway is the airing cupboard housing the hot water cylinder, and a door to the Kitchen which has a good range of fitted units, with space for your cooker, fridge freezer and washing machine — and the white goods can be included in the sale. There's a Double and a Single Bedroom - both with built in wardrobes - and a modern Shower Room with corner shower.