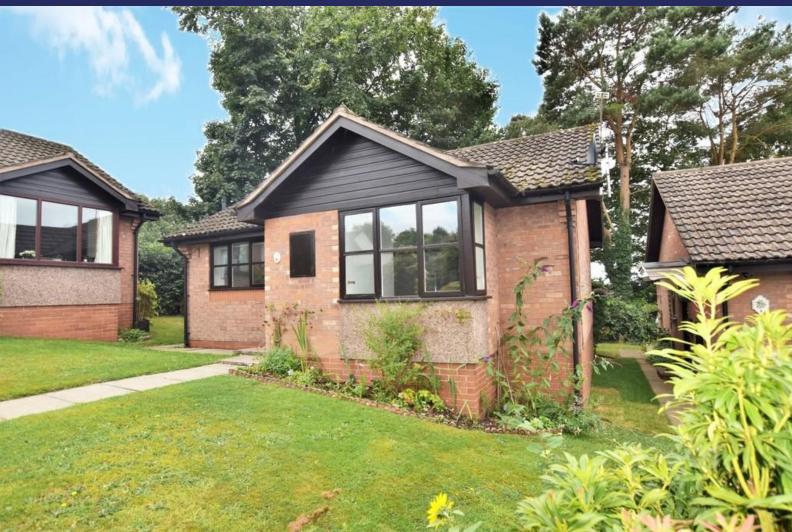

## 7 Pine Court, Loggerheads, TF9 4QS

Set on a small Retirement Development for Over 55s, this Two Bedroom Detached Bungalow with a lovely front aspect overlooking the well maintained Communal Gardens - and is offered to the market with No Upward Chain.

### **Brief Description**

The Bungalow is on a highly popular Over 55's Development of just eight similar Bungalows. An Entrance Porch opens to the large Lounge/Dining Room with a bay window overlooking the pretty gardens. Off the inner Hallway is the airing cupboard housing the hot water cylinder, and a door to the Kitchen which has a good range of fitted units, with space for your cooker, fridge freezer and washing machine — and the white goods can be included in the sale. There's a Double and a Single Bedroom - both with built in wardrobes - and a modern Shower Room with corner shower.

Externally, your allocated Parking space is to the front of the development and a pathway leads up through the gardens to the front of the Bungalow. To the rear of the property is a small balcony with steps down to the rear Garden.