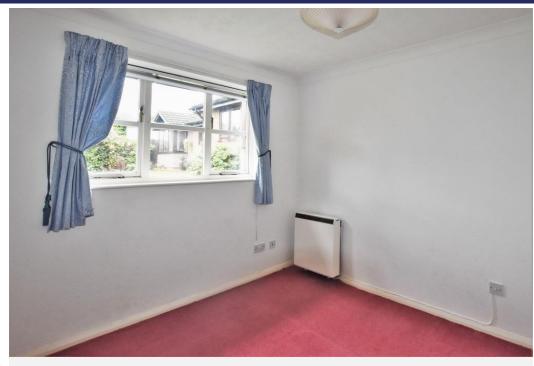

### **Brief Description**

The Bungalow is on a highly popular Over 55's Development of just eight similar Bungalows. An Entrance Porch opens to the large Lounge/Dining Room with a bay window overlooking the pretty gardens. Off the inner Hallway is the airing cupboard housing the hot water cylinder, and a door to the Kitchen which has a good range of fitted units, with space for your cooker, fridge freezer and washing machine — and the white goods can be included in the sale. There's a Double and a Single Bedroom - both with built in wardrobes - and a modern Shower Room with corner shower.