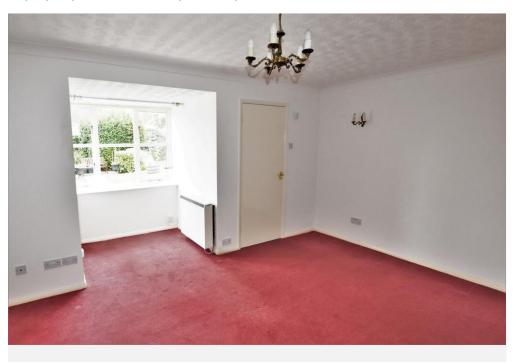

### **Brief Description**

The Bungalow is on a highly popular Over 55's Development of just eight similar Bungalows. An Entrance Porch opens to the large Lounge/Dining Room with a bay window overlooking the pretty gardens. Off the inner Hallway is the airing cupboard housing the hot water cylinder, and a door to the Kitchen which has a good range of fitted units, with space for your cooker, fridge freezer and washing machine — and the white goods can be included in the sale. There's a Double and a Single Bedroom - both with built in wardrobes - and a modern Shower Room with corner shower.