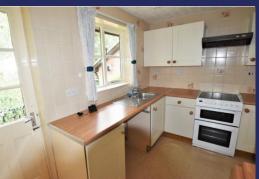

### **Brief Description**

The Bungalow is on a highly popular Over 55's Development of just eight similar Bungalows. An Entrance Porch opens to the large Lounge/Dining Room with a bay window overlooking the pretty gardens. Off the inner Hallway is the airing cupboard housing the hot water cylinder, and a door to the Kitchen which has a good range of fitted units, with space for your cooker, fridge freezer and washing machine — and the white goods can be included in the sale. There's a Double and a Single Bedroom - both with built in wardrobes - and a modern Shower Room with corner shower.