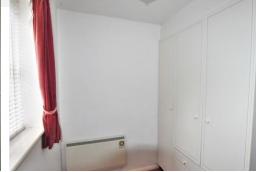

### **Brief Description**

The Bungalow is on a highly popular Over 55's Development of just eight similar Bungalows. An Entrance Porch opens to the large Lounge/Dining Room with a bay window overlooking the pretty gardens. Off the inner Hallway is the airing cupboard housing the hot water cylinder, and a door to the Kitchen which has a good range of fitted units, with space for your cooker, fridge freezer and washing machine — and the white goods can be included in the sale. There's a Double and a Single Bedroom - both with built in wardrobes - and a modern Shower Room with corner shower.