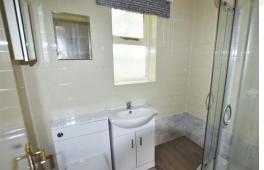

### **Brief Description**

The Bungalow is on a highly popular Over 55's Development of just eight similar Bungalows. An Entrance Porch opens to the large Lounge/Dining Room with a bay window overlooking the pretty gardens. Off the inner Hallway is the airing cupboard housing the hot water cylinder, and a door to the Kitchen which has a good range of fitted units, with space for your cooker, fridge freezer and washing machine — and the white goods can be included in the sale. There's a Double and a Single Bedroom - both with built in wardrobes - and a modern Shower Room with corner shower.