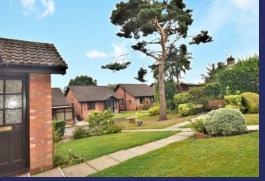

### **Brief Description**

The Bungalow is on a highly popular Over 55's Development of just eight similar Bungalows. An Entrance Porch opens to the large Lounge/Dining Room with a bay window overlooking the pretty gardens. Off the inner Hallway is the airing cupboard housing the hot water cylinder, and a door to the Kitchen which has a good range of fitted units, with space for your cooker, fridge freezer and washing machine — and the white goods can be included in the sale. There's a Double and a Single Bedroom - both with built in wardrobes - and a modern Shower Room with corner shower.

Externally, your allocated Parking space is to the front of the development and a pathway leads up through the gardens to the front of the Bungalow. To the rear of the property is a small balcony with steps down to the rear Garden.