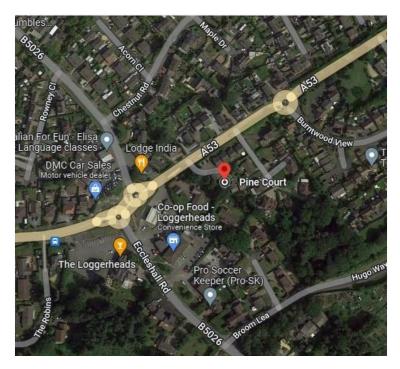

LOCAL AUTHORITY: Newcastle Borough Council, Newcastle Under Lyme, ST5 2AG Tel: 01782 717717
FOR MORE INFORMATION: Go to:

www.barbers-online.co.uk

**DIRECTIONS:** From Market Drayton take the A53 towards Loggerheads and Newcastle under Lyme. In Loggerheads, go straight over the two mini roundabouts and then immediately right onto Pine Court. Please park in space No 7 and then walk up to the bungalow.