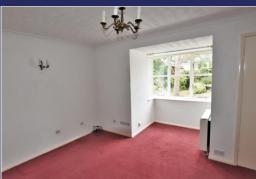

### **Brief Description**

The Bungalow is on a highly popular Over 55's Development of just eight similar Bungalows. An Entrance Porch opens to the large Lounge/Dining Room with a bay window overlooking the pretty gardens. Off the inner Hallway is the airing cupboard housing the hot water cylinder, and a door to the Kitchen which has a good range of fitted units, with space for your cooker, fridge freezer and washing machine — and the white goods can be included in the sale. There's a Double and a Single Bedroom - both with built in wardrobes - and a modern Shower Room with corner shower.