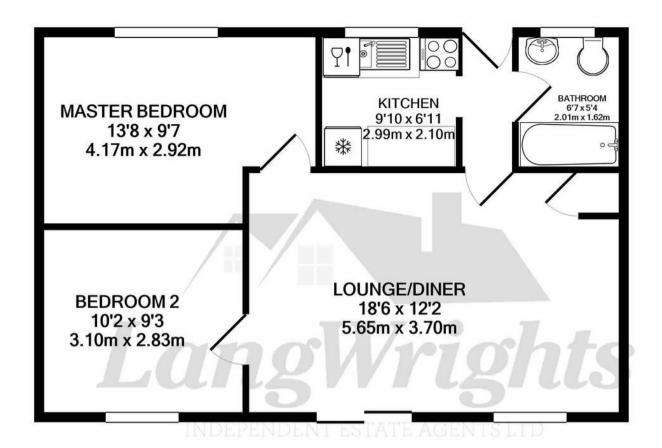

Lowestoft also has a stunning sandy beach approximately 2 miles away.

LOUNGE/DINER 18' 6" x 12' 1" (5.65m x 3.70m)

MASTER BEDROOM 13' 8" x 9' 6" (4.17m x 2.92m)

BEDROOM 2 10' 2" x 9' 3" (3.10m x 2.83m)

KITCHEN 6' 10" x 9' 9" (2.10m x 2.99m)

BATHROOM 5' 3" x 6' 7" (1.62m x 2.01m)

**SERVICES & CHARGES** 

2022 Ground Rent: £4 375.37 Inc. V.A.T

2022 Service Charge: £1,573.45 Inc. V.A.T.

Council Tax Band A

Electric: billed as used per quarter

Offered on a 125 year lease (Commenced 01/06/2016, 118 years remaining) and 12 months of the year holiday home usage.

## MARSH ROAD, OULTON BROAD. NR33 9JY TOTAL APPROX. FLOOR AREA 540 SQ.FT. (50.2 SQ.M.)

Whilst every attempt has been made to ensure the accuracy of the floor plan contained here, measurements of doors, windows, rooms and any other items are approximate and no responsibility is taken for any error, omission, or mis-statement. This plan is for illustrative purposes only and should be used as such by any prospective purchaser. The services, systems and appliances shown have not been tested and no guarantee as to their operability or efficiency can be given