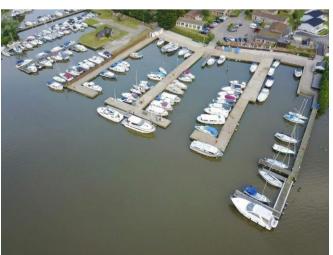

Situated on a well maintained Parkland Marina, in Oulton Broad. This 2 bedroom bungalow BENEFITS from being fully furnished 'ready to go' and includes full use of the on site indoor heated swimming pool and gymnasium (1st YEAR FREE). The Quayside restaurant / bar overlooking the Broads Marina and the Norfolk Broads, is open all year round for your usage.

## **LOCATION & SURROUNDING AREA**

Located in the heart of Oulton Broad, a wonderful area of Suffolk close to the popular seaside town of Lowestoft.

Oulton Broad is one of the finest stretches of inland water in the UK and forms the southern gateway to the Broads National Park. Oulton Broad is a very popular place to come for water sports such as; powerboat racing, sailing, canoeing, rowing & boating as well as pampering & self-indulgence sessions in restaurants, cafes, pubs, bars, shops, health & beauty salons and a short walk from the station, offering direct trains to Ipswich and Norwich.