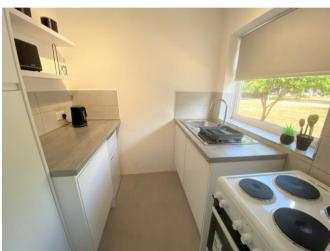

## **Property Features**

- \*\* CHAIN FREE \*\*
- REFURBISHED
- TWO DOUBLE BEDROOMS
- NEW KITCHEN
- NEW BATHROOM
- NEW FLOOR COVERINGS
- 12 MONTHS HOLIDAY HOME USAGE
- ON-SITE INDOOR SWIMMING POOL AND GYM
- QUAYSIDE BAR / RESTAURANT
- MARINA LOCATION

## **Full Description**

LangWrights are pleased to bring to market this WEST facing, TWO bedroom Holiday Bungalow. BENEFITING from being refurbished with NEW furniture and READY to GO WITH FINANCE AVAILABLE. The property comprises of two double bedrooms, a NEWLY INSTALLED Kitchen and bathroom. A fresh and spacious Living area with uPVC French doors leading onto a covered seating area to entertain and relax with a WEST facing aspect and some spectacular sunsets.

Lowestoft also has a stunning sandy beach approximately 2 miles away.

LOUNGE/DINER 18' 6" x 12' 1" (5.65m x 3.70m)

MASTER BEDROOM 13' 8" x 9' 6" (4.17m x 2.92m)

BEDROOM 2 10' 2" x 9' 3" (3.10m x 2.83m)

KITCHEN 6' 10" x 9' 9" (2.10m x 2.99m)