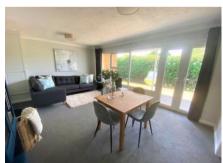

## **Full Description**

LangWrights are pleased to bring to market this WEST facing, TWO bedroom Holiday Bungalow. BENEFITING from being refurbished with NEW furniture and READY to GO WITH FINANCE AVAILABLE. The property comprises of two double bedrooms, a NEWLY INSTALLED Kitchen and bathroom. A fresh and spacious Living area with uPVC French doors leading onto a covered seating area to entertain and relax with a WEST facing aspect and some spectacular sunsets.

Lowestoft also has a stunning sandy beach approximately 2 miles away.

LOUNGE/DINER 18' 6" x 12' 1" (5.65m x 3.70m)

MASTER BEDROOM 13' 8" x 9' 6" (4.17m x 2.92m)

BEDROOM 2 10' 2" x 9' 3" (3.10m x 2.83m)

KITCHEN 6' 10" x 9' 9" (2.10m x 2.99m)