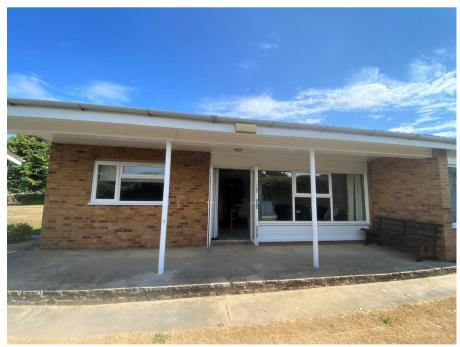

Marsh Road Asking Price Of £85,000 Broadlands Holiday Park And Marina, Oulton Broad, NR33 9JY

## **Full Description**

LangWrights are pleased to bring to market this WEST facing, TWO bedroom Holiday Bungalow. BENEFITING from being refurbished with NEW furniture and READY to GO WITH FINANCE AVAILABLE. The property comprises of two double bedrooms, a NEWLY INSTALLED Kitchen and bathroom. A fresh and spacious Living area with uPVC French doors leading onto a covered seating area to entertain and relax with a WEST facing aspect and some spectacular sunsets.

Situated on a well maintained Parkland Marina, in Oulton Broad. This 2 bedroom bungalow BENEFITS from being fully furnished 'ready to go' and includes full use of the on site indoor heated swimming pool and gymnasium (1st YEAR FREE). The Quayside restaurant / bar overlooking the Broads Marina and the Norfolk Broads, is open all year round for your usage.