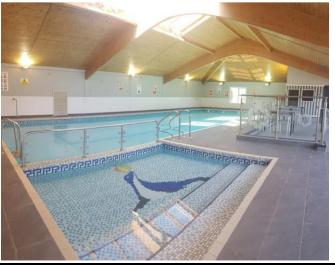

## **Property Features**

- \*\* CHAIN FREE \*\*
- REFURBISHED
- TWO DOUBLE BEDROOMS
- NEW KITCHEN
- NEW BATHROOM
- NEW FLOOR COVERINGS
- 12 MONTHS HOLIDAY HOME USAGE
- ON-SITE INDOOR SWIMMING POOL AND GYM
- QUAYSIDE BAR / RESTAURANT
- MARINA LOCATION

Situated on a well maintained Parkland Marina, in Oulton Broad. This 2 bedroom bungalow BENEFITS from being fully furnished 'ready to go' and includes full use of the on site indoor heated swimming pool and gymnasium (1st YEAR FREE). The Quayside restaurant / bar overlooking the Broads Marina and the Norfolk Broads, is open all year round for your usage.