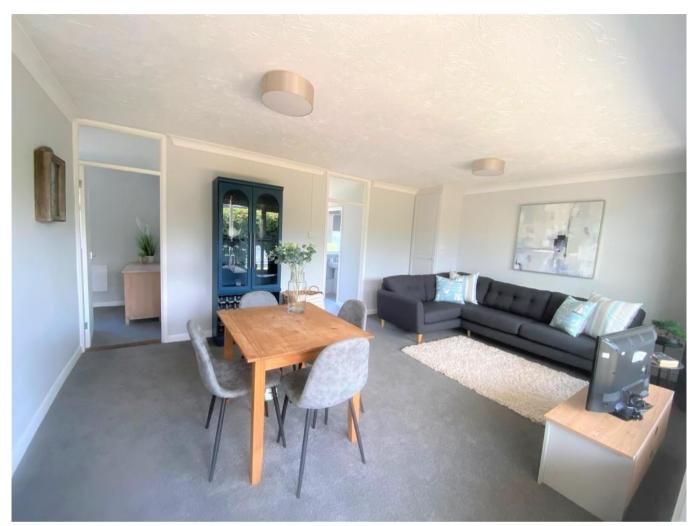

## **Full Description**

LangWrights are pleased to bring to market this WEST facing, TWO bedroom Holiday Bungalow. BENEFITING from being refurbished with NEW furniture and READY to GO WITH FINANCE AVAILABLE. The property comprises of two double bedrooms, a NEWLY INSTALLED Kitchen and bathroom. A fresh and spacious Living area with uPVC French doors leading onto a covered seating area to entertain and relax with a WEST facing aspect and some spectacular sunsets.

Situated on a well maintained Parkland Marina, in Oulton Broad. This 2 bedroom bungalow BENEFITS from being fully furnished 'ready to go' and includes full use of the on site indoor heated swimming pool and gymnasium (1st YEAR FREE). The Quayside restaurant / bar overlooking the Broads Marina and the Norfolk Broads, is open all year round for your usage.

Lowestoft also has a stunning sandy beach approximately 2 miles away.

LOUNGE/DINER 18' 6" x 12' 1" (5.65m x 3.70m)

MASTER BEDROOM 13' 8" x 9' 6" (4.17m x 2.92m)

BEDROOM 2 10' 2" x 9' 3" (3.10m x 2.83m)

KITCHEN 6' 10" x 9' 9" (2.10m x 2.99m)