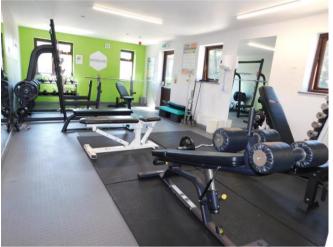

## **Property Features**

- \*\* CHAIN FREE \*\*
- REFURBISHED
- TWO DOUBLE BEDROOMS
- NEW KITCHEN
- NEW BATHROOM
- NEW FLOOR COVERINGS
- 12 MONTHS HOLIDAY HOME USAGE
- ON-SITE INDOOR SWIMMING POOL AND GYM
- QUAYSIDE BAR / RESTAURANT
- MARINA LOCATION

Situated on a well maintained Parkland Marina, in Oulton Broad. This 2 bedroom bungalow BENEFITS from being fully furnished 'ready to go' and includes full use of the on site indoor heated swimming pool and gymnasium (1st YEAR FREE). The Quayside restaurant / bar overlooking the Broads Marina and the Norfolk Broads, is open all year round for your usage.