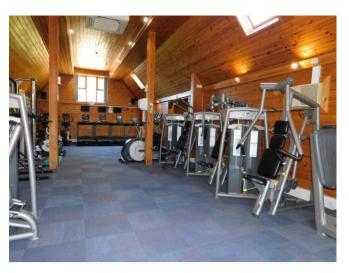

## **Property Features**

- \*\* CHAIN FREE \*\*
- REFURBISHED
- TWO DOUBLE BEDROOMS
- NEW KITCHEN
- NEW BATHROOM
- NEW FLOOR COVERINGS
- 12 MONTHS HOLIDAY HOME USAGE
- ON-SITE INDOOR SWIMMING POOL AND GYM
- QUAYSIDE BAR / RESTAURANT
- MARINA LOCATION

Situated on a well maintained Parkland Marina, in Oulton Broad. This 2 bedroom bungalow BENEFITS from being fully furnished 'ready to go' and includes full use of the on site indoor heated swimming pool and gymnasium (1st YEAR FREE). The Quayside restaurant / bar overlooking the Broads Marina and the Norfolk Broads, is open all year round for your usage.