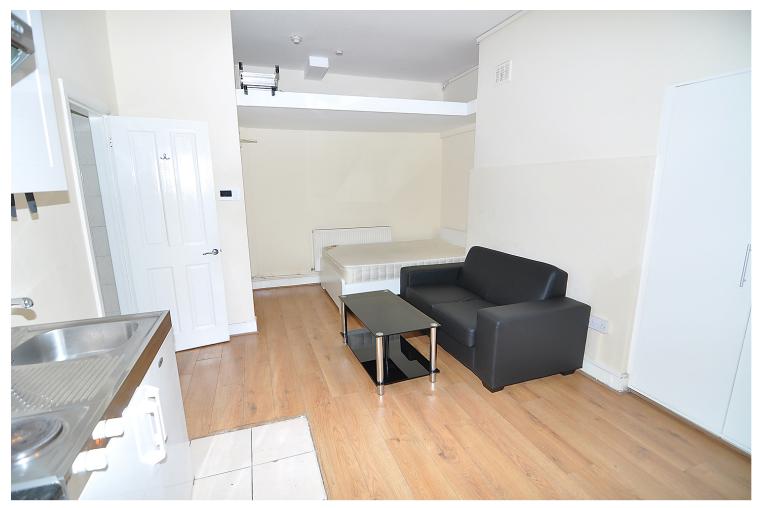

## INTERLET

CROMWELL ROAD, EARLS COURT, LONDON SW5  $${\pm}346.15~{\rm PW}$$ 

COUNCIL TAX & HEATING INCLUDED - A newly refurbished studio apartment located on the highly sought-after Cromwell Road, Earls Court, London SW5. The property is offered furnished and comprises a comfortable double bed, an open-plan kitchen/living area fully fitted with a hob, microwave, fridge/freezer, and a modern en-suite bathroom. There is also an upper level to this studio, providing tenants with extra storage space. Water contribution is £200 in total for the year. Council tax and heating are included in the rent. The property is located just off the lively streets of Earls Court, minutes away from the range of amenities that the high street has to offer, including supermarkets, local restaurants, pubs, cafes, and boutique shops. Holland Park, the famous Kensington High Street, Gloucester Road, and South Kensington are also nearby. For transport links, Earls Court Underground Station is located just five minutes walk away, well served by the District and Piccadilly Line providing easy access to the rest of the city. [...]