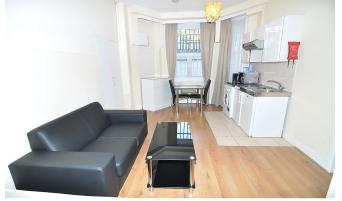

## INTERLET

CROMWELL ROAD, EARLS COURT, LONDON SW5  $${\pm}346.15~{\rm PW}$$ 

COUNCIL TAX & HEATING INCLUDED - A newly refurbished studio apartment located on the highly sought-after Cromwell Road, Earls Court, London SW5. The property is offered furnished and comprises a comfortable double bed, an open-plan kitchen/living area fully fitted with a hob, microwave, fridge/freezer, and a modern en-suite bathroom. There is also an upper level to this studio, providing tenants with extra storage space. Water contribution is £200 in total for the year. Council tax and heating are included in the rent. The property is located just off the lively streets of Earls Court, minutes away from the range of amenities that the high street has to offer, including supermarkets, local restaurants, pubs, cafes, and boutique shops. Holland Park, the famous Kensington High Street, Gloucester Road, and South Kensington are also nearby. For transport links, Earls Court Underground Station is located just five minutes walk away, well served by the District and Piccadilly Line providing easy access to the rest of the city. [...]