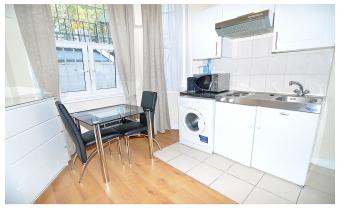

## INTERLET

CROMWELL ROAD, EARLS COURT, LONDON SW5  $${\pm}346.15~{\rm PW}$$ 

COUNCIL TAX & HEATING INCLUDED - A newly refurbished studio apartment located on the highly sought-after Cromwell Road, Earls Court, London SW5. The property is offered furnished and comprises a comfortable double bed, an open-plan kitchen/living area fully fitted with a hob, microwave, fridge/freezer, and a modern en-suite bathroom. There is also an upper level to this studio, providing tenants with extra storage space. Water contribution is £200 in total for the year. Council tax and heating are included in the rent. The property is located just off the lively streets of Earls Court, minutes away from the range of amenities that the high street has to offer, including supermarkets, local restaurants, pubs, cafes, and boutique shops. Holland Park, the famous Kensington High Street, Gloucester Road, and South Kensington are also nearby. For transport links, Earls Court Underground Station is located just five minutes walk away, well served by the District and Piccadilly Line providing easy access to the rest of the city. [...]