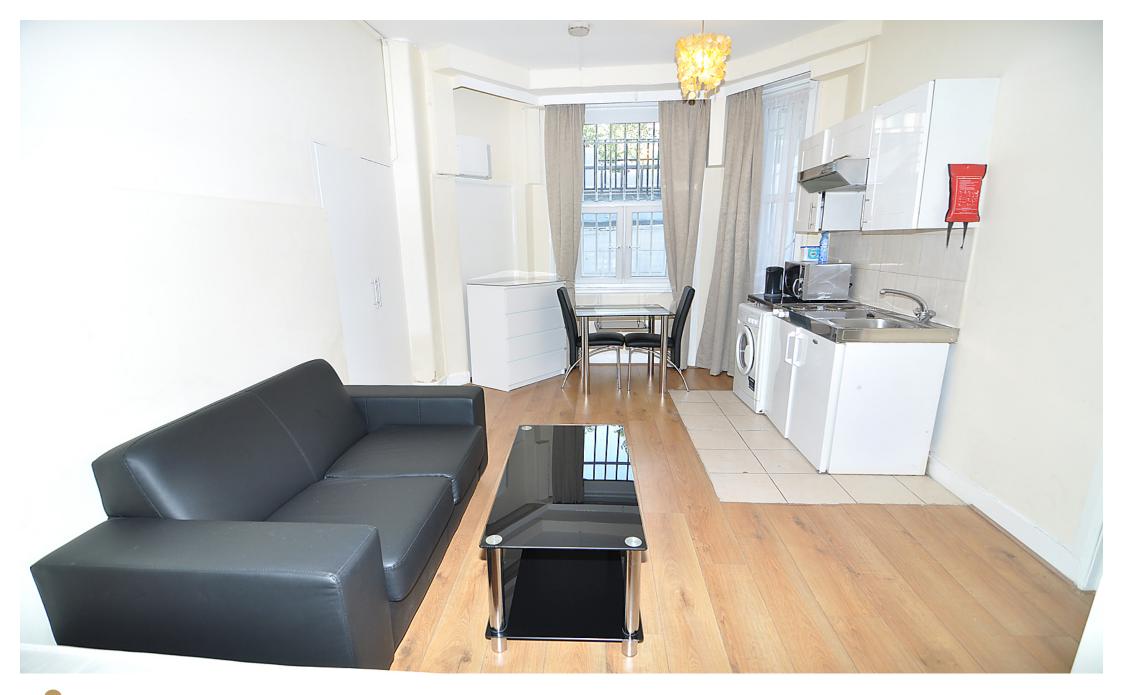

## INTERLET

CROMWELL ROAD, EARLS COURT, LONDON SW5  $${\pm}346.15~{\rm PW}$$ 

COUNCIL TAX & HEATING INCLUDED - A newly refurbished studio apartment located on the highly sought-after Cromwell Road, Earls Court, London SW5. The property is offered furnished and comprises a comfortable double bed, an open-plan kitchen/living area fully fitted with a hob, microwave, fridge/freezer, and a modern en-suite bathroom. There is also an upper level to this studio, providing tenants with extra storage space. Water contribution is £200 in total for the year. Council tax and heating are included in the rent. The property is located just off the lively streets of Earls Court, minutes away from the range of amenities that the high street has to offer, including supermarkets, local restaurants, pubs, cafes, and boutique shops. Holland Park, the famous Kensington High Street, Gloucester Road, and South Kensington are also nearby. For transport links, Earls Court Underground Station is located just five minutes walk away, well served by the District and Piccadilly Line providing easy access to the rest of the city. [...]