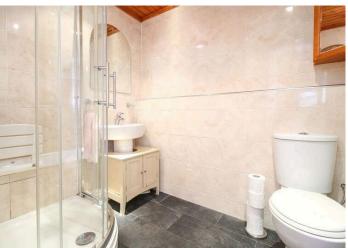

Set within mature, well tended shared gardens this charming property with light southerly aspect offers generous accommodation comprising: secure and well-maintained shared entrance, hall with useful boxroom and excellent storage cupboards, bright lounge, fitted kitchen, well-proportioned double bedroom and showerroom. While well presented, the comfortable interior with double-glazed windows and recently installed electric heating may now benefit from some upgrading/decor. There is a private garage to the side of the property with up and over door, light and power. All fitted floor coverings, curtains, blinds and kitchen appliances (no warranty) are included in the sale.

| Lounge            | 4.14 m x 3.86 m / 13'7" x<br>12'8" |
|-------------------|------------------------------------|
| Kitchen           | 3.02 m x 3.02 m / 9'11" x<br>9'11" |
| Double<br>Bedroom | 4.06 m x 2.84 m / 13'4" x<br>9'4"  |
| Boxroom           | 1.98 m x 1.75 m / 6'6" x 5'9"      |
| Shower Room       | 2.13 m x 1.75 m / 7'0" x 5'9"      |