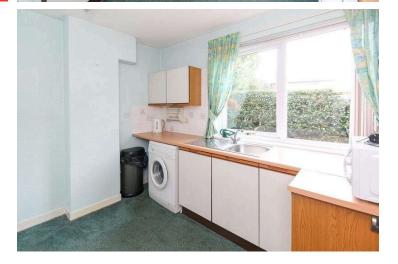

Set within mature, well tended shared gardens this charming property with light southerly aspect offers generous accommodation comprising: secure and well-maintained shared entrance, hall with useful boxroom and excellent storage cupboards, bright lounge, fitted kitchen, well-proportioned double bedroom and showerroom. While well presented, the comfortable interior with double-glazed windows and recently installed electric heating may now benefit from some upgrading/decor. There is a private garage to the side of the property with up and over door, light and power. All fitted floor coverings, curtains, blinds and kitchen appliances (no warranty) are included in the sale.

| Lounge            | 4.14 m x 3.86 m / 13'7" x<br>12'8" |
|-------------------|------------------------------------|
| Kitchen           | 3.02 m x 3.02 m / 9'11" x<br>9'11" |
| Double<br>Bedroom | 4.06 m x 2.84 m / 13'4" x<br>9'4"  |
| Boxroom           | 1.98 m x 1.75 m / 6'6" x 5'9"      |
| Shower Room       | 2.13 m x 1.75 m / 7'0" x 5'9"      |