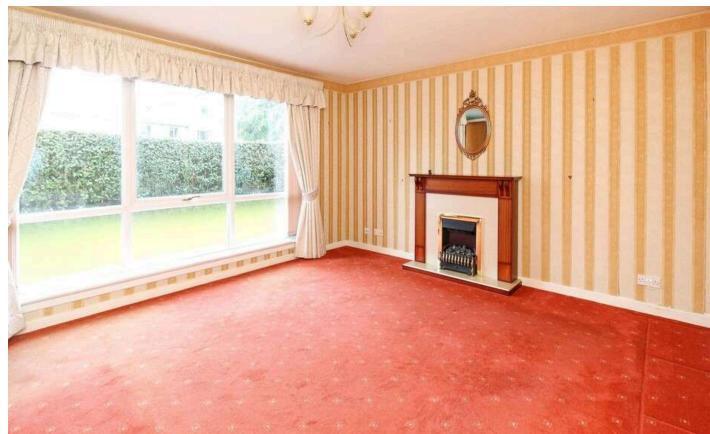

Set within mature, well tended shared gardens this charming property with light southerly aspect offers generous accommodation comprising: secure and well-maintained shared entrance, hall with useful boxroom and excellent storage cupboards, bright lounge, fitted kitchen, well-proportioned double bedroom and showerroom. While well presented, the comfortable interior with double-glazed windows and recently installed electric heating may now benefit from some upgrading/decor. There is a private garage to the side of the property with up and over door, light and power. All fitted floor coverings, curtains, blinds and kitchen appliances (no warranty) are included in the sale.

| Lounge            | 4.14 m x 3.86 m / 13'7" x<br>12'8" |
|-------------------|------------------------------------|
| Kitchen           | 3.02 m x 3.02 m / 9'11" x<br>9'11" |
| Double<br>Bedroom | 4.06 m x 2.84 m / 13'4" x<br>9'4"  |
| Boxroom           | 1.98 m x 1.75 m / 6'6" x 5'9"      |
| Shower Room       | 2.13 m x 1.75 m / 7'0" x 5'9"      |