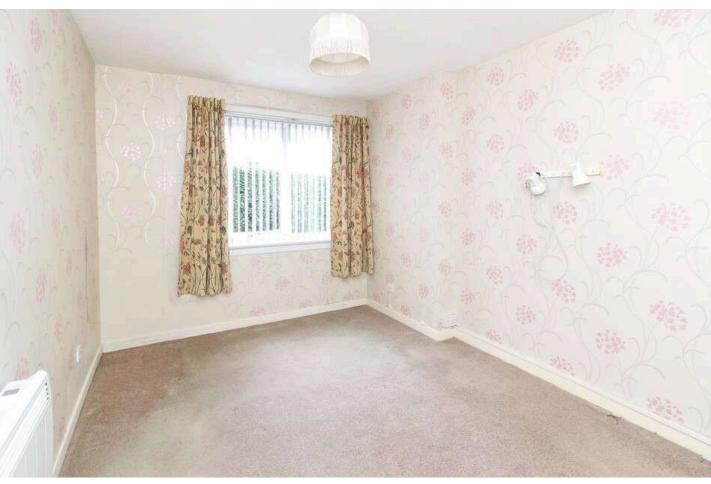

Set within mature, well tended shared gardens this charming property with light southerly aspect offers generous accommodation comprising: secure and well-maintained shared entrance, hall with useful boxroom and excellent storage cupboards, bright lounge, fitted kitchen, well-proportioned double bedroom and showerroom. While well presented, the comfortable interior with double-glazed windows and recently installed electric heating may now benefit from some upgrading/decor. There is a private garage to the side of the property with up and over door, light and power. All fitted floor coverings, curtains, blinds and kitchen appliances (no warranty) are included in the sale.

| Lounge            | 4.14 m x 3.86 m / 13'7" x<br>12'8" |
|-------------------|------------------------------------|
| Kitchen           | 3.02 m x 3.02 m / 9'11" x<br>9'11" |
| Double<br>Bedroom | 4.06 m x 2.84 m / 13'4" x<br>9'4"  |
| Boxroom           | 1.98 m x 1.75 m / 6'6" x 5'9"      |
| Shower Room       | 2.13 m x 1.75 m / 7'0" x 5'9"      |