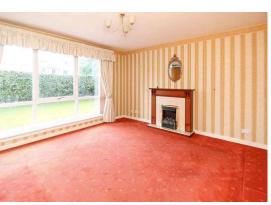

Set within mature, well tended shared gardens this charming property with light southerly aspect offers generous accommodation comprising: secure and well-maintained shared entrance, hall with useful boxroom and excellent storage cupboards, bright lounge, fitted kitchen, well-proportioned double bedroom and showerroom. While well presented, the comfortable interior with double-glazed windows and recently installed electric heating may now benefit from some upgrading/decor. There is a private garage to the side of the property with up and over door, light and power. All fitted floor coverings, curtains, blinds and kitchen appliances (no warranty) are included in the sale.

| Lounge            | 4.14 m x 3.86 m / 13'7" x<br>12'8" |
|-------------------|------------------------------------|
| Kitchen           | 3.02 m x 3.02 m / 9'11" x<br>9'11" |
| Double<br>Bedroom | 4.06 m x 2.84 m / 13'4" x<br>9'4"  |
| Boxroom           | 1.98 m x 1.75 m / 6'6" x 5'9"      |
| Shower Room       | 2.13 m x 1.75 m / 7'0" x 5'9"      |