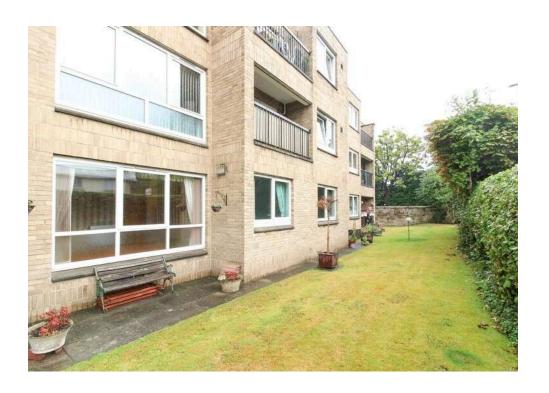

Set within mature, well tended shared gardens this charming property with light southerly aspect offers generous accommodation comprising: secure and well-maintained shared entrance, hall with useful boxroom and excellent storage cupboards, bright lounge, fitted kitchen, well-proportioned double bedroom and showerroom. While well presented, the comfortable interior with double-glazed windows and recently installed electric heating may now benefit from some upgrading/decor. There is a private garage to the side of the property with up and over door, light and power. All fitted floor coverings, curtains, blinds and kitchen appliances (no warranty) are included in the sale.