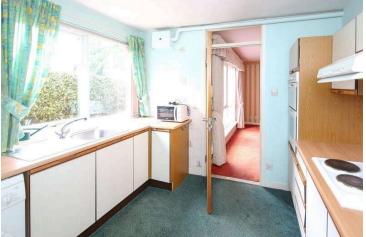

Set within mature, well tended shared gardens this charming property with light southerly aspect offers generous accommodation comprising: secure and well-maintained shared entrance, hall with useful boxroom and excellent storage cupboards, bright lounge, fitted kitchen, well-proportioned double bedroom and showerroom. While well presented, the comfortable interior with double-glazed windows and recently installed electric heating may now benefit from some upgrading/decor. There is a private garage to the side of the property with up and over door, light and power. All fitted floor coverings, curtains, blinds and kitchen appliances (no warranty) are included in the sale.

| Lounge            | 4.14 m x 3.86 m / 13'7" x<br>12'8" |
|-------------------|------------------------------------|
| Kitchen           | 3.02 m x 3.02 m / 9'11" x<br>9'11" |
| Double<br>Bedroom | 4.06 m x 2.84 m / 13'4" x<br>9'4"  |
| Boxroom           | 1.98 m x 1.75 m / 6'6" x 5'9"      |
| Shower Room       | 2.13 m x 1.75 m / 7'0" x 5'9"      |