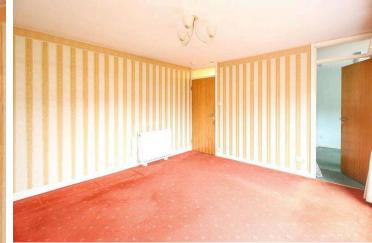

Set within mature, well tended shared gardens this charming property with light southerly aspect offers generous accommodation comprising: secure and well-maintained shared entrance, hall with useful boxroom and excellent storage cupboards, bright lounge, fitted kitchen, well-proportioned double bedroom and showerroom. While well presented, the comfortable interior with double-glazed windows and recently installed electric heating may now benefit from some upgrading/decor. There is a private garage to the side of the property with up and over door, light and power. All fitted floor coverings, curtains, blinds and kitchen appliances (no warranty) are included in the sale.

| Lounge            | 4.14 m x 3.86 m / 13'7" x<br>12'8" |
|-------------------|------------------------------------|
| Kitchen           | 3.02 m x 3.02 m / 9'11" x<br>9'11" |
| Double<br>Bedroom | 4.06 m x 2.84 m / 13'4" x<br>9'4"  |
| Boxroom           | 1.98 m x 1.75 m / 6'6" x 5'9"      |
| Shower Room       | 2.13 m x 1.75 m / 7'0" x 5'9"      |