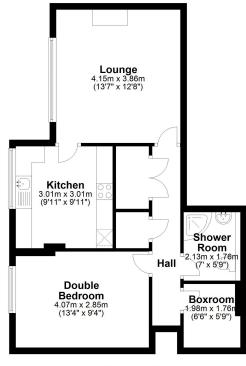

| Lounge            | 4.14 m x 3.86 m / 13'7" x<br>12'8" |
|-------------------|------------------------------------|
| Kitchen           | 3.02 m x 3.02 m / 9'11" x<br>9'11" |
| Double<br>Bedroom | 4.06 m x 2.84 m / 13'4" x<br>9'4"  |
| Boxroom           | 1.98 m x 1.75 m / 6'6" x 5'9"      |
| Shower Room       | 2.13 m x 1.75 m / 7'0" x 5'9"      |

### 2 Belvedere Park

Schematic Diagram Only - Not To Scale Plan produced using PlanUp.

22 Bernard Street, Leith, Edinburgh, EH6 6PS T: 0131 554 6244 • E: mail@bprsolicitors.co.uk

bprsolicitors.co.uk