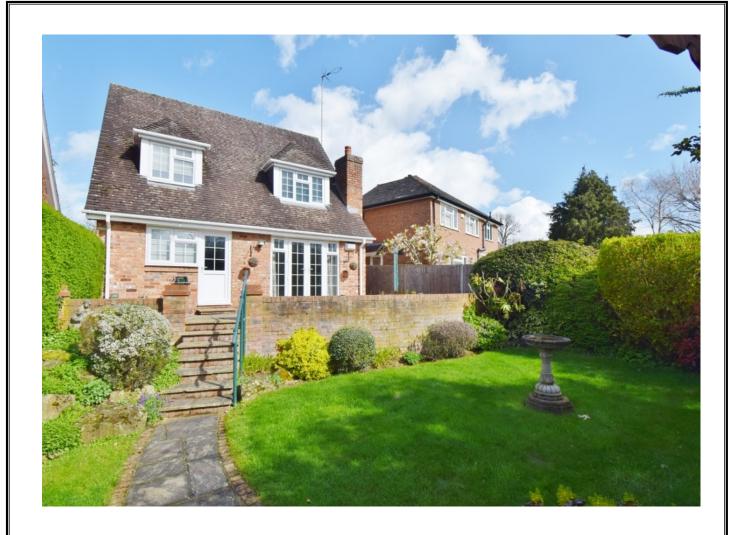

## RUSHMOOR CLOSE, PINNER, MIDDLESEX, HA5 2HF

# ASKING PRICE £780,000....FREEHOLD

This attractive two bedroom detached house (1323 sq ft/ 122.9 sq m) is built of old stock brick and is located in the heart of picturesque Old Eastcote in a quiet cul-de-sac. The well laid out accommodation includes two reception rooms, a 13' kitchen and guest cloakroom. The first floor main bedroom has fitted wardrobes and an en-suite shower room and the second double bedroom also has fitted wardrobes and an en-suite bathroom. Outside is a garage with own drive providing additional parking. The secluded rear garden has a large patio and main lawn with shrub and hedgerow borders and two storage sheds. Harlyn primary school is within half a mile and Haydon secondary school and Pinner town centre are a mile away.