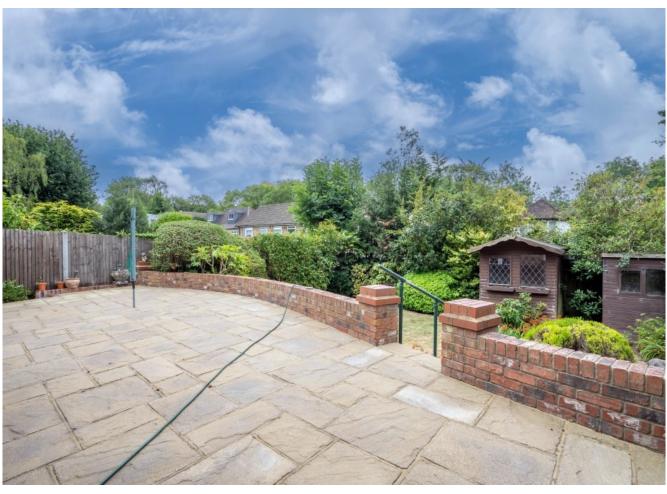

# ASKING PRICE £780,000....FREEHOLD

This attractive two bedroom detached house (1323 sq ft/ 122.9 sq m) is built of old stock brick and is located in the heart of picturesque Old Eastcote in a quiet cul-de-sac. The well laid out accommodation includes two reception rooms, a 13' kitchen and guest cloakroom. The first floor main bedroom has fitted wardrobes and an en-suite shower room and the second double bedroom also has fitted wardrobes and an en-suite bathroom. Outside is a garage with own drive providing additional parking. The secluded rear garden has a large patio and main lawn with shrub and hedgerow borders and two storage sheds. Harlyn primary school is within half a mile and Haydon secondary school and Pinner town centre are a mile away.