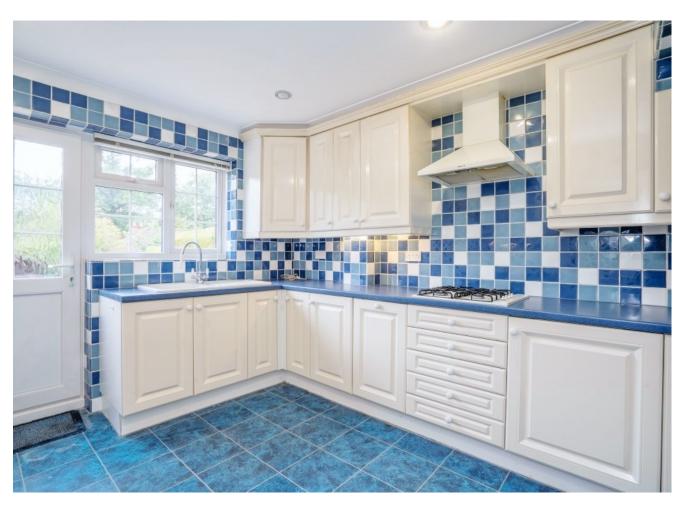

# ASKING PRICE £780,000....FREEHOLD

This attractive two bedroom detached house (1323 sq ft/ 122.9 sq m) is built of old stock brick and is located in the heart of picturesque Old Eastcote in a quiet cul-de-sac. The well laid out accommodation includes two reception rooms, a 13' kitchen and guest cloakroom. The first floor main bedroom has fitted wardrobes and an en-suite shower room and the second double bedroom also has fitted wardrobes and an en-suite bathroom. Outside is a garage with own drive providing additional parking. The secluded rear garden has a large patio and main lawn with shrub and hedgerow borders and two storage sheds. Harlyn primary school is within half a mile and Haydon secondary school and Pinner town centre are a mile away.