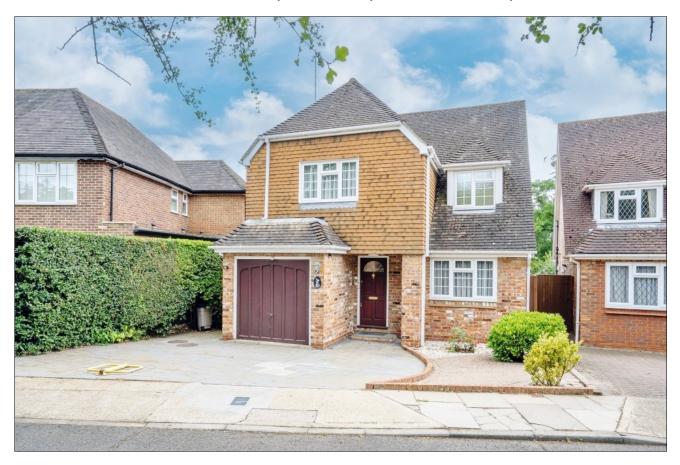

## RUSHMOOR CLOSE, PINNER, MIDDLESEX, HA5 2HF

# ASKING PRICE £780,000....FREEHOLD

This attractive two bedroom detached house (1323 sq ft/ 122.9 sq m) is built of old stock brick and is located in the heart of picturesque Old Eastcote in a quiet cul-de-sac. The well laid out accommodation includes two reception rooms, a 13' kitchen and guest cloakroom. The first floor main bedroom has fitted wardrobes and an en-suite shower room and the second double bedroom also has fitted wardrobes and an en-suite bathroom. Outside is a garage with own drive providing additional parking. The secluded rear garden has a large patio and main lawn with shrub and hedgerow borders and two storage sheds. Harlyn primary school is within half a mile and Haydon secondary school and Pinner town centre are a mile away.