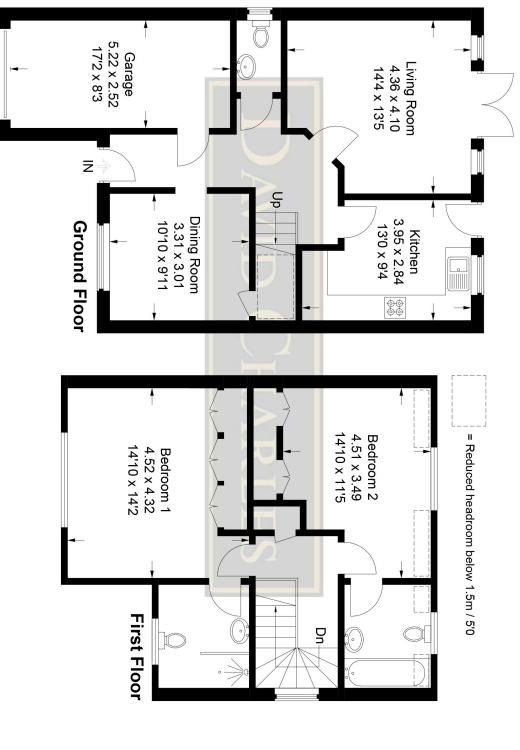

# Rushmoor Close

Approximate Gross Internal Area
Ground Floor (Including Garage) = 67.4 sq m / 726 sq ft
First Floor = 55.5 sq m / 597 sq ft
Total = 122.9 sq m / 1,323 sq ft