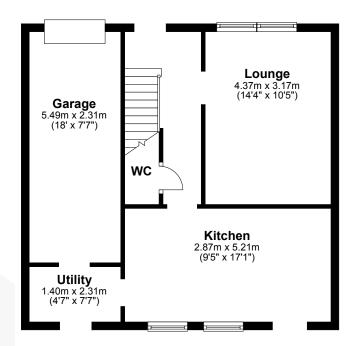

Well laid out accommodation is ideal for those with family and comprises Entrance hall with W.C / Cloakroom off and stairs leading to upper apartments, good size front facing lounge, 17ft dining kitchen with ample floor and wall mounted units offering good storage accommodation with occasional glazed inserts, laminate floor covering, space for dining table and chairs, inset electric hob, oven and hood to be included in the sale price, ceiling light points, access door leading out to the rear garden, two double glazed rear facing windows and access door into utility room. The utility room has rear access door and door leading into the integral garage, wall mounted Logic boiler for the central heating system, central heating radiator. Plumbing for washing machine.