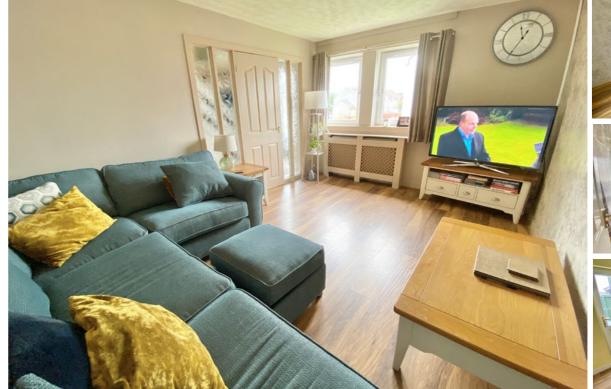

Well laid out accommodation is ideal for those with family and comprises Entrance hall with W.C / Cloakroom off and stairs leading to upper apartments, good size front facing lounge, 17ft dining kitchen with ample floor and wall mounted units offering good storage accommodation with occasional glazed inserts, laminate floor covering, space for dining table and chairs, inset electric hob, oven and hood to be included in the sale price, ceiling light points, access door leading out to the rear garden, two double glazed rear facing windows and access door into utility room. The utility room has rear access door and door leading into the integral garage, wall mounted Logic boiler for the central heating system, central heating radiator. Plumbing for washing machine.