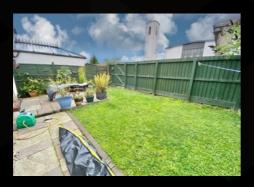

Access to upper apartments is gained via a treaded staircase ascending from the entrance hallway leading to the upper landing which gives access to the refitted bathroom which has full tiling all around three-piece white suite, vinyl floor covering and Mains Shower above with attractive PVC clad ceiling with downlighters. There are three good size bedrooms, the master facing the front with two in-built storage wardrobes. Further features include gas central heating, double glazing, compact lawned front gardens, a generous mono blocked parking area leading to the integral garage and, at the rear, the lawned garden is enclosed by timber fencing with a paved patio provided.