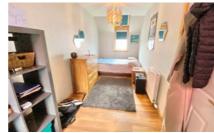

Access to upper apartments is gained via a treaded staircase ascending from the entrance hallway leading to the upper landing which gives access to the refitted bathroom which has full tiling all around three-piece white suite, vinyl floor covering and Mains Shower above with attractive PVC clad ceiling with downlighters. There are three good size bedrooms, the master facing the front with two in-built storage wardrobes. Further features include gas central heating, double glazing, compact lawned front gardens, a generous mono blocked parking area leading to the integral garage and, at the rear, the lawned garden is enclosed by timber fencing with a paved patio provided.