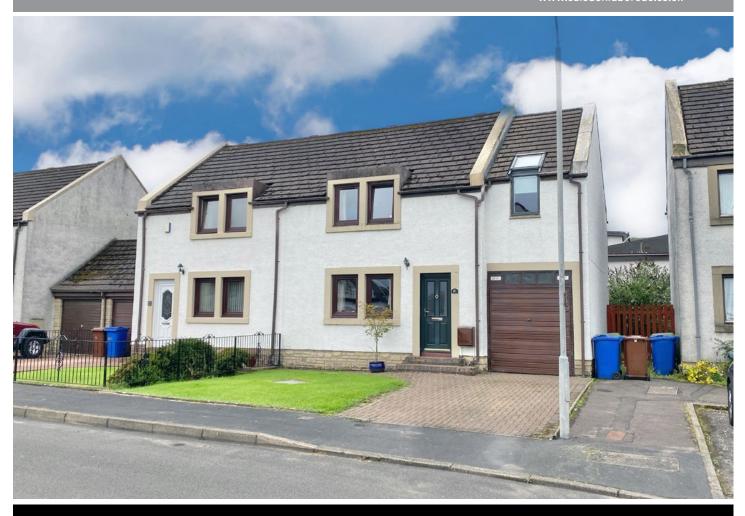

## 65A CRAIGLOMOND GARDENS, BALLOCH, G83 8RP

Offered to the market in good internal order throughout its four principal apartments, this rarely available Semi Detached Villa must be viewed internally to be appreciated and is quietly situated within the sought after Craiglomond development yet is within walking distance of Balloch where a wise array of shops and amenities are available.

Access to upper apartments is gained via a treaded staircase ascending from the entrance hallway leading to the upper landing which gives access to the refitted bathroom which has full tiling all around three-piece white suite, vinyl floor covering and Mains Shower above with attractive PVC clad ceiling with downlighters. There are three good size bedrooms, the master facing the front with two in-built storage wardrobes. Further features include gas central heating, double glazing, compact lawned front gardens, a generous mono blocked parking area leading to the integral garage and, at the rear, the lawned garden is enclosed by timber fencing with a paved patio provided.