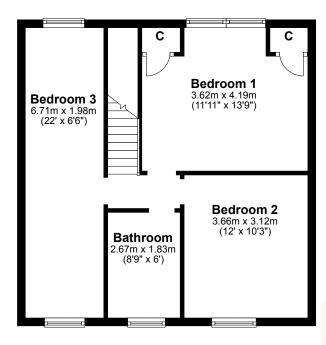

Access to upper apartments is gained via a treaded staircase ascending from the entrance hallway leading to the upper landing which gives access to the refitted bathroom which has full tiling all around three-piece white suite, vinyl floor covering and Mains Shower above with attractive PVC clad ceiling with downlighters. There are three good size bedrooms, the master facing the front with two in-built storage wardrobes. Further features include gas central heating, double glazing, compact lawned front gardens, a generous mono blocked parking area leading to the integral garage and, at the rear, the lawned garden is enclosed by timber fencing with a paved patio provided.