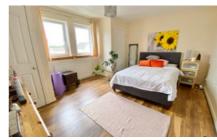

Access to upper apartments is gained via a treaded staircase ascending from the entrance hallway leading to the upper landing which gives access to the refitted bathroom which has full tiling all around three-piece white suite, vinyl floor covering and Mains Shower above with attractive PVC clad ceiling with downlighters. There are three good size bedrooms, the master facing the front with two in-built storage wardrobes. Further features include gas central heating, double glazing, compact lawned front gardens, a generous mono blocked parking area leading to the integral garage and, at the rear, the lawned garden is enclosed by timber fencing with a paved patio provided.