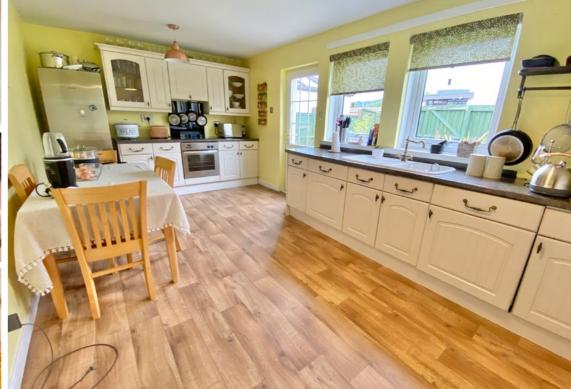

Well laid out accommodation is ideal for those with family and comprises Entrance hall with W.C / Cloakroom off and stairs leading to upper apartments, good size front facing lounge, 17ft dining kitchen with ample floor and wall mounted units offering good storage accommodation with occasional glazed inserts, laminate floor covering, space for dining table and chairs, inset electric hob, oven and hood to be included in the sale price, ceiling light points, access door leading out to the rear garden, two double glazed rear facing windows and access door into utility room. The utility room has rear access door and door leading into the integral garage, wall mounted Logic boiler for the central heating system, central heating radiator. Plumbing for washing machine.