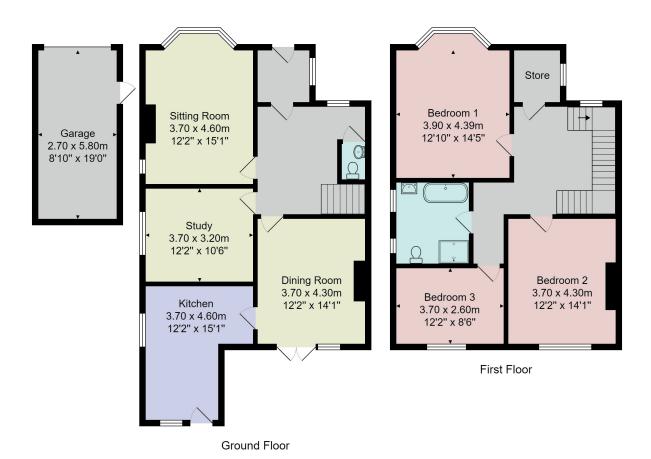

# FLOOR PLAN

Total Area: 169.6 m<sup>2</sup> ... 1825 ft<sup>2</sup>

All measurements are approximate and for display purposes only.

No liability is accepted by either the agency or Box Property Solutions Ltd as to the exact measurements of the rooms.

Box Property Solutions Ltd retains the copyright on this plan and allows agents to use it with agreed permission.