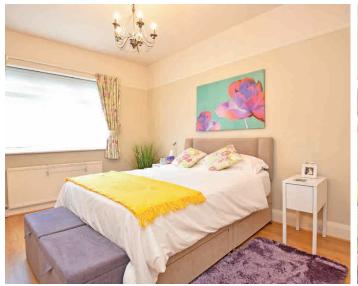

### **BEDROOM 1**

Bay window to front and wood flooring.

## **BEDROOM 2**

Window to rear and wood flooring.

## **BEDROOM 3**

Window to rear and wood flooring.