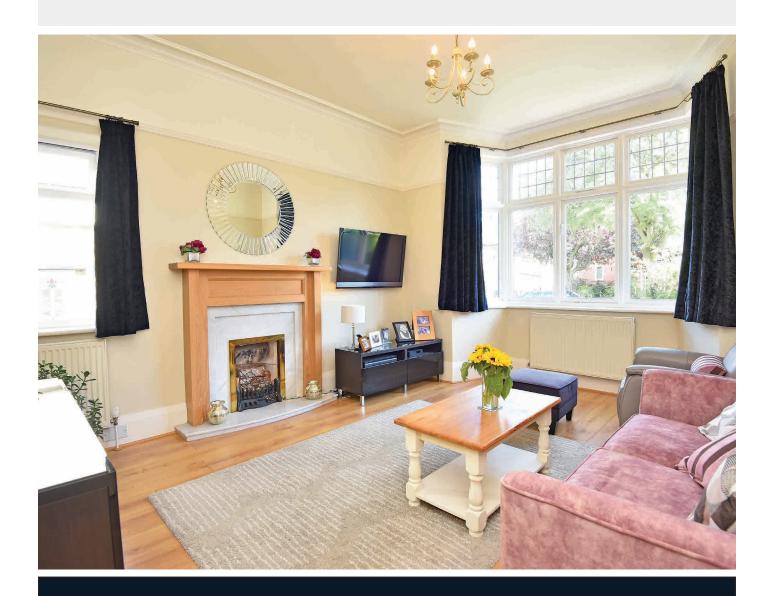

## LIVING ROOM

With bay window to front and further window to side. Wood flooring.