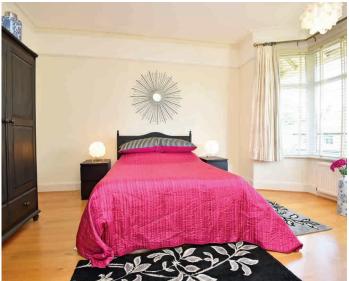

### **BEDROOM 1**

Bay window to front and wood flooring.

## **BEDROOM 2**

Window to rear and wood flooring.

## **BEDROOM 3**

Window to rear and wood flooring.