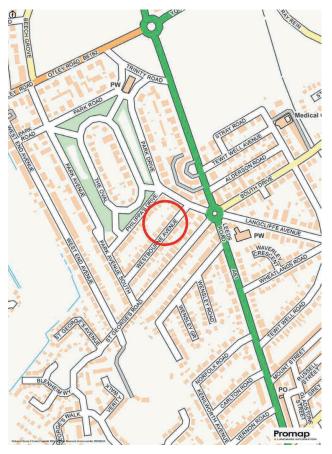

Westbourne Avenue is well placed to the south side of Harrogate, on the edge of the Oval Gardens, within walking distance of the famous Harrogate Stray, town centre and excellent schools. An internal viewing is strongly recommended to appreciate this exceptional home. Potential to extend.