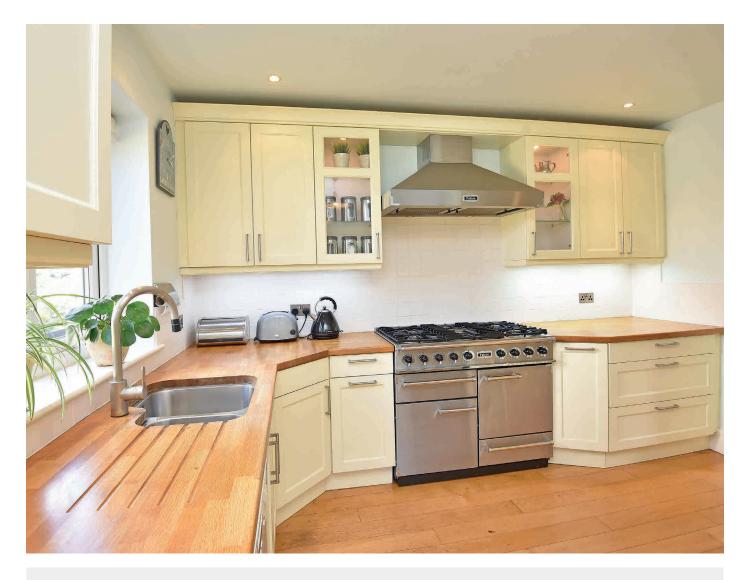

#### **KITCHEN**

Having a range of matching wall and base units and work surfaces with inset sink. Range cooker, plumbing for washing machine and dishwasher. Windows to rear and side, wood flooring. Door leading to the rear garden.