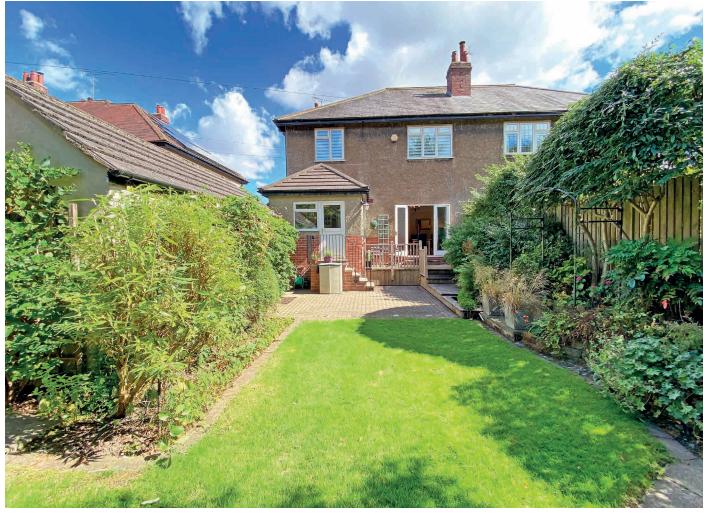

## **Outside**

A driveway leads to a single garage. A very private, mature and attractive garden with seating, shaped lawn and planted borders.