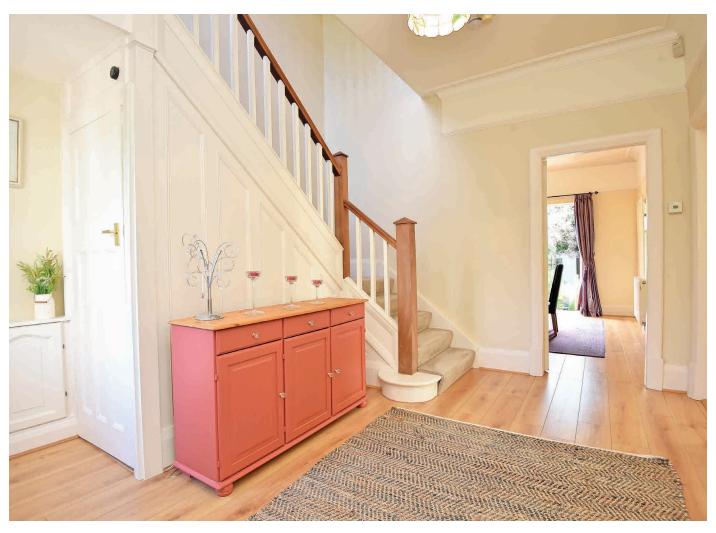

#### **ENTRANCE HALL**

A delightful entrance hall with wood flooring and stairs leading to the first floor.

#### **LANDING**

A generous landing with stained-glass window to front and built-on cupboard.