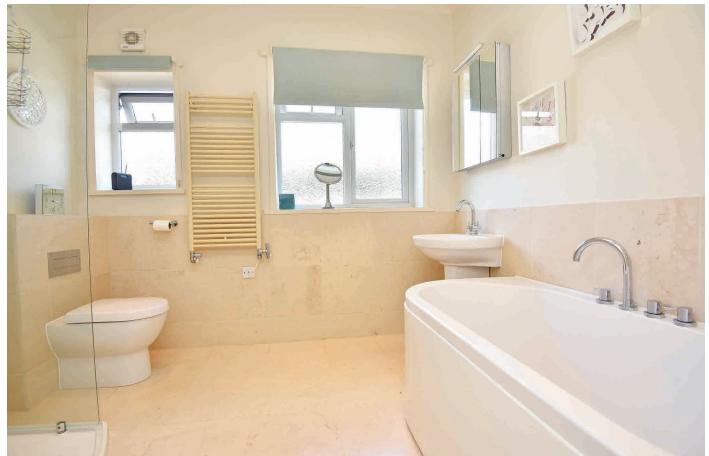

### **BATHROOM**

A stylish bathroom with white three-piece suite comprising bath, washbasin, low-flush WC and corner walk in shower cubicle. Heated towel rail, windows to side and modern tiling. Under-floor heating.