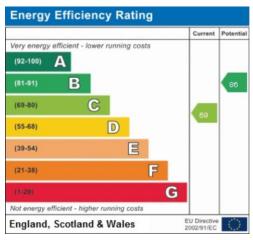

hopping and transport

Guide Price £575,000 to £600,000 EPC Rating '69'







### Property Description

Guide Price £600,000 to £625,000. A larger style three bedroom extended terraced house located on one of the areas most requested roads and offered for sale in very good order throughout. The property benefits from two separate reception rooms to the ground floor as well as a kitchen/diner and guests doakroom. The first floor comprises a spacious landing, three bedrooms and a family bathroom. The landing gives ample space to create an additional staircase leading to a loft conversion (stpp). Gas central heating, double glazed windows, a generous rear garden and off street parking completes the package that this house offers. An internal inspection comes highly advised.





















# THE AVENUE HARROW WEALD HA3



GROUND FLOOR

FIRST FLOOR

#### APPROX. GROSS INTERNAL FLOOR AREA 1246.24 SQ. FT / 115.78 SQ. M