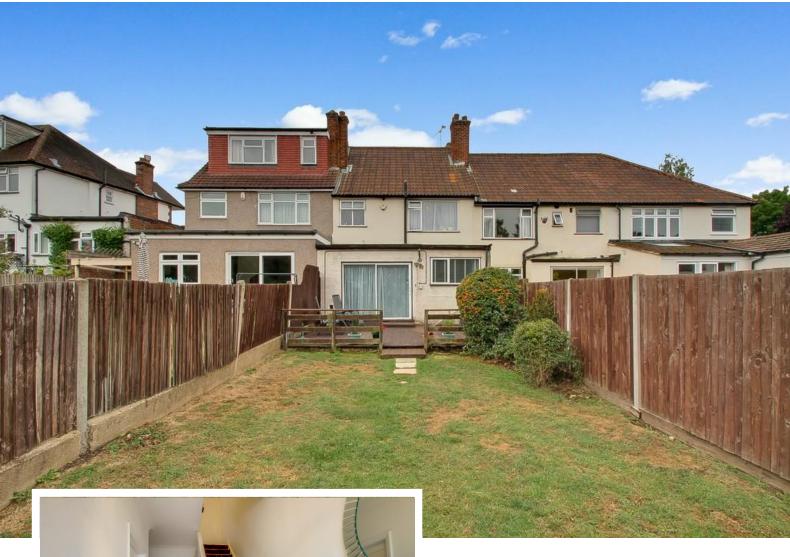

### Property Description

Guide Price £600,000 to £625,000. A larger style three bedroom extended terraced house located on one of the areas most requested roads and offered for sale in very good order throughout. The property benefits from two separate reception rooms to the ground floor as well as a kitchen/diner and guests doakroom. The first floor comprises a spacious landing, three bedrooms and a family bathroom. The landing gives ample space to create an additional staircase leading to a loft conversion (stpp). Gas central heating, double glazed windows, a generous rear garden and off street parking completes the package that this house offers. An internal inspection comes highly advised.