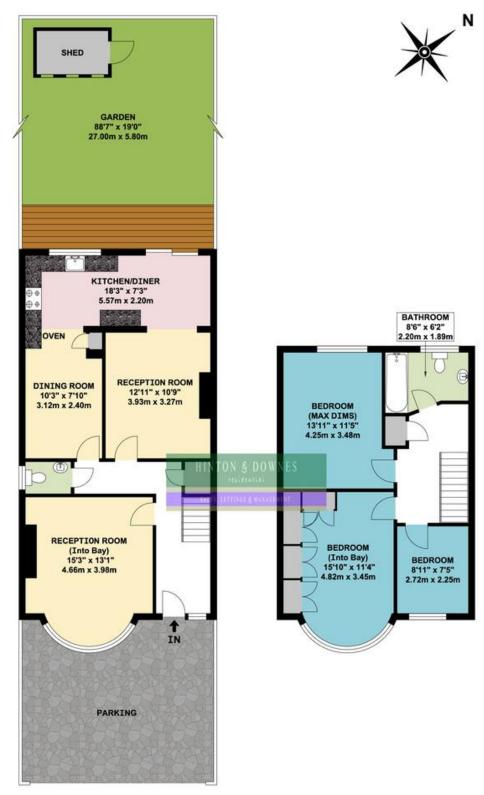

# THE AVENUE HARROW WEALD HA3

GROUND FLOOR

FIRST FLOOR

#### APPROX. GROSS INTERNAL FLOOR AREA 1246.24 SQ. FT / 115.78 SQ. M