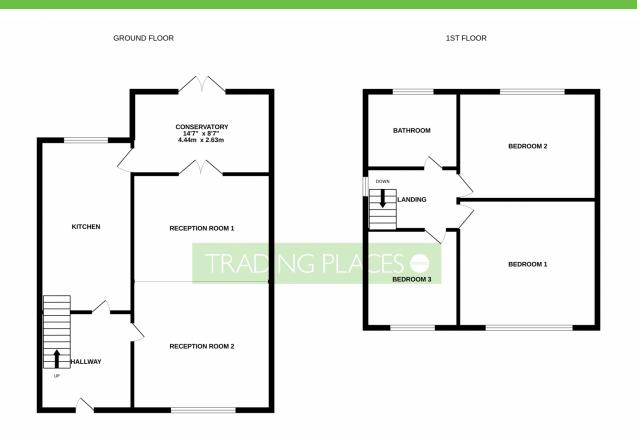

### Asking Price £285,000 Thornbury Road Stretford M32 OQF

Whist every attempt has been made to ensure the accuracy of the floorplan contained here, measurements of doors, windows, rooms and any other items are approximate and no responsibility is taken for any error, prospective purchaser. The services, systems and appliances shown have not been tested and no guarantee as to their operability or efficiency can be given to the proper of the control of the control