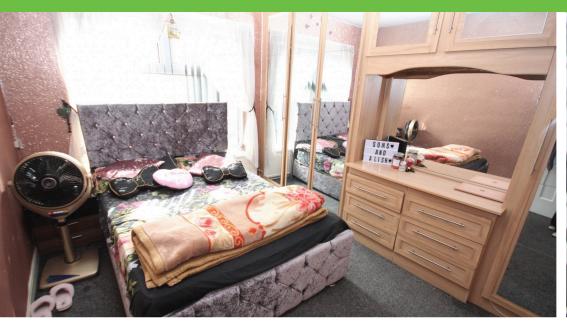

| • Landing                                                                                                                                                         |
|-------------------------------------------------------------------------------------------------------------------------------------------------------------------|
| UPVC double glazed window to half landing. Loft access.                                                                                                           |
| • Bedroom one                                                                                                                                                     |
| 4.13m x 2.76m                                                                                                                                                     |
| Double glazed window. Carpet. Fitted wardrobes. Radiator.                                                                                                         |
| • Bedroom two                                                                                                                                                     |
| 3.66m x 2.83m                                                                                                                                                     |
| Double glazed window. Carpet. Fitted wardrobes. Radiator.                                                                                                         |
| • Double glazed willdow. Carpet. Fitted wardrobes. Radiator.                                                                                                      |
| Bedroom three                                                                                                                                                     |
| 3.37m x 1.97m                                                                                                                                                     |
|                                                                                                                                                                   |
| Double glazed window. Carpet. Radiator.                                                                                                                           |
| • Bathroom                                                                                                                                                        |
| 1.94m x 1.69m                                                                                                                                                     |
|                                                                                                                                                                   |
| • Double glazed window. Corner walk in shower. Vanity Sink. Double glazed window to the side. W/C. Wall mounted Radiator. Marble effect floor tiles & wall tiles. |
| • Outside                                                                                                                                                         |