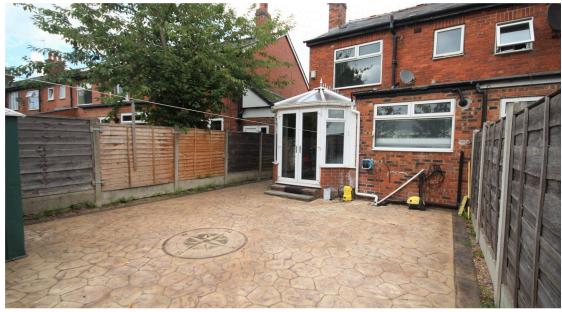

## Asking Price £285,000 Thornbury Road Stretford M32 OQF

TRADING PLACES are pleased to have available this three bedroom semi-detached property which benefits from double glazing and gas central heating. Briefly the accommodation comprises of entrance porch, entrance hall, large reception room and fitted kitchen, whilst to the first floor there are three bedrooms and a bathroom. Outside: Garden to front and rear. Newly paved drive.

Paved front drive. • Back garden - Paved. Fencing all around.