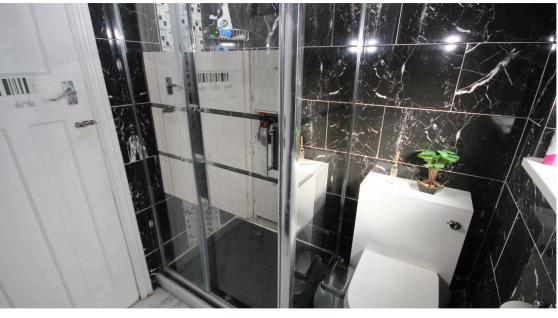

| • Landing                                                                                                                                                         |
|-------------------------------------------------------------------------------------------------------------------------------------------------------------------|
| UPVC double glazed window to half landing. Loft access.                                                                                                           |
| • Bedroom one                                                                                                                                                     |
| 4.13m x 2.76m                                                                                                                                                     |
| Double glazed window. Carpet. Fitted wardrobes. Radiator.                                                                                                         |
| • Bedroom two                                                                                                                                                     |
| 3.66m x 2.83m                                                                                                                                                     |
| Double glazed window. Carpet. Fitted wardrobes. Radiator.                                                                                                         |
| • Double glazed willdow. Carpet. Fitted wardrobes. Radiator.                                                                                                      |
| Bedroom three                                                                                                                                                     |
| 3.37m x 1.97m                                                                                                                                                     |
|                                                                                                                                                                   |
| Double glazed window. Carpet. Radiator.                                                                                                                           |
| • Bathroom                                                                                                                                                        |
| 1.94m x 1.69m                                                                                                                                                     |
|                                                                                                                                                                   |
| • Double glazed window. Corner walk in shower. Vanity Sink. Double glazed window to the side. W/C. Wall mounted Radiator. Marble effect floor tiles & wall tiles. |
| • Outside                                                                                                                                                         |