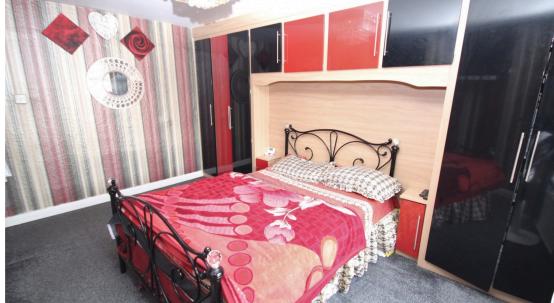

| • Landing                                                                                                                                                         |
|-------------------------------------------------------------------------------------------------------------------------------------------------------------------|
| UPVC double glazed window to half landing. Loft access.                                                                                                           |
| • Bedroom one                                                                                                                                                     |
| 4.13m x 2.76m                                                                                                                                                     |
| Double glazed window. Carpet. Fitted wardrobes. Radiator.                                                                                                         |
| • Bedroom two                                                                                                                                                     |
| 3.66m x 2.83m                                                                                                                                                     |
| Double glazed window. Carpet. Fitted wardrobes. Radiator.                                                                                                         |
| • Double glazed willdow. Carpet. Fitted wardrobes. Radiator.                                                                                                      |
| Bedroom three                                                                                                                                                     |
| 3.37m x 1.97m                                                                                                                                                     |
|                                                                                                                                                                   |
| Double glazed window. Carpet. Radiator.                                                                                                                           |
| • Bathroom                                                                                                                                                        |
| 1.94m x 1.69m                                                                                                                                                     |
|                                                                                                                                                                   |
| • Double glazed window. Corner walk in shower. Vanity Sink. Double glazed window to the side. W/C. Wall mounted Radiator. Marble effect floor tiles & wall tiles. |
| • Outside                                                                                                                                                         |