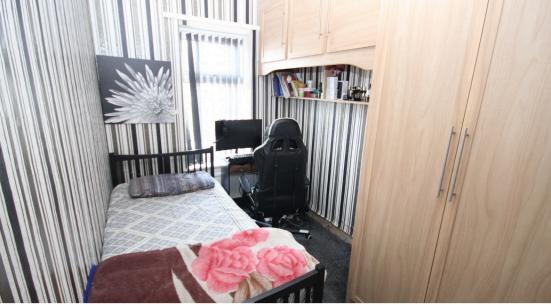

| • Landing                                                                                                                                                         |
|-------------------------------------------------------------------------------------------------------------------------------------------------------------------|
| UPVC double glazed window to half landing. Loft access.                                                                                                           |
| • Bedroom one                                                                                                                                                     |
| 4.13m x 2.76m                                                                                                                                                     |
| Double glazed window. Carpet. Fitted wardrobes. Radiator.                                                                                                         |
| • Bedroom two                                                                                                                                                     |
| 3.66m x 2.83m                                                                                                                                                     |
| Double glazed window. Carpet. Fitted wardrobes. Radiator.                                                                                                         |
| • Double glazed willdow. Carpet. Fitted wardrobes. Radiator.                                                                                                      |
| Bedroom three                                                                                                                                                     |
| 3.37m x 1.97m                                                                                                                                                     |
|                                                                                                                                                                   |
| Double glazed window. Carpet. Radiator.                                                                                                                           |
| • Bathroom                                                                                                                                                        |
| 1.94m x 1.69m                                                                                                                                                     |
|                                                                                                                                                                   |
| • Double glazed window. Corner walk in shower. Vanity Sink. Double glazed window to the side. W/C. Wall mounted Radiator. Marble effect floor tiles & wall tiles. |
| • Outside                                                                                                                                                         |