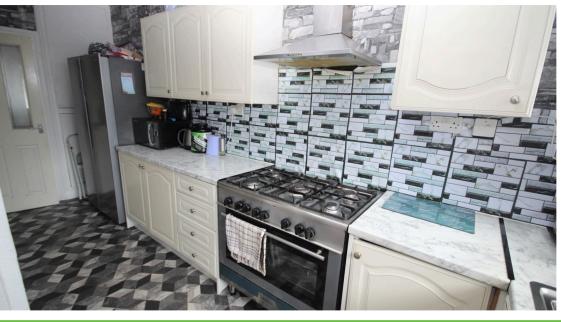

#### 5.01m x 2.51m

Double glazed window to the rear. Fitted with a range of wall and base units incorporating a stainless steel sink unit with mixer tap. Space for Range style cooker. Space for free standing appliances. Radiator.