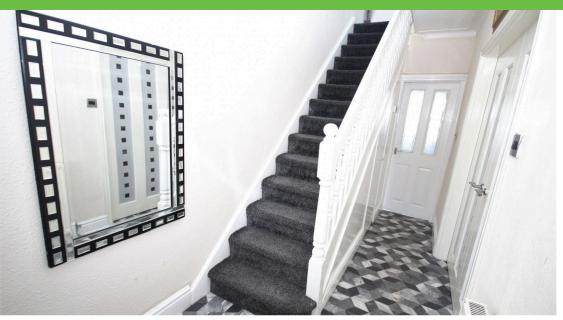

#### **Entrance hall**

Staircase to first floor. Radiator. Acess to the lounge & kitchen.

Reception room

| • Landing                                                                                                                                                         |
|-------------------------------------------------------------------------------------------------------------------------------------------------------------------|
| UPVC double glazed window to half landing. Loft access.                                                                                                           |
| • Bedroom one                                                                                                                                                     |
| 4.13m x 2.76m                                                                                                                                                     |
| Double glazed window. Carpet. Fitted wardrobes. Radiator.                                                                                                         |
| • Bedroom two                                                                                                                                                     |
| 3.66m x 2.83m                                                                                                                                                     |
| Double glazed window. Carpet. Fitted wardrobes. Radiator.                                                                                                         |
| • Double glazed willdow. Carpet. Fitted wardrobes. Radiator.                                                                                                      |
| Bedroom three                                                                                                                                                     |
| 3.37m x 1.97m                                                                                                                                                     |
|                                                                                                                                                                   |
| Double glazed window. Carpet. Radiator.                                                                                                                           |
| • Bathroom                                                                                                                                                        |
| 1.94m x 1.69m                                                                                                                                                     |
|                                                                                                                                                                   |
| • Double glazed window. Corner walk in shower. Vanity Sink. Double glazed window to the side. W/C. Wall mounted Radiator. Marble effect floor tiles & wall tiles. |
| • Outside                                                                                                                                                         |