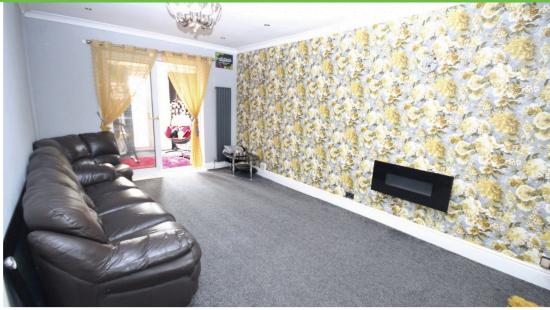

#### 8.33m x 3.36m

UPVC double glazed bay window to front elevation. Two vertical wall mounted radiators. Carpet. Glass sliding doors opening to the conservatory. Spotlights.

- Conservatory
- 4.41m x 2.90
- Access to the garden.
- Kitchen