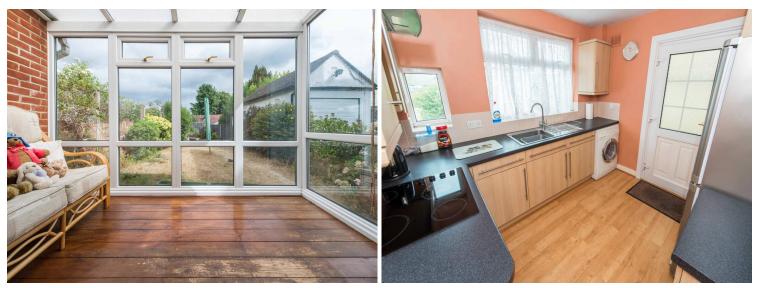

218 Croydon Road, Beddington, Croydon, Surrey, CR0 4PH | £450,000 Freehold

Located close to local shops and bus routes this semi detached bungalow is offered for sale with no chain. The property benefits from an entrance hall, good size reception room which leads to a conservatory, three bedrooms, kitchen and bathroom. There are front and rear gardens and a large driveway leading to a detached garage. Viewing is recommended. GROUND FLOOR 877 sq.ft. (81.4 sq.m.) approx.

#### **ENTRANCE HALL**

**RECEPTION ROOM** 13' 6" x 12' 5" (4.11m x 3.78m)

CONSERVATORY 10' 7" x 5' 9" (3.23m x 1.75m)

KITCHEN 9' 9" x 8' 5" (2.97m x 2.57m)

BEDROOM 1 12' 9" x 9' 11" (3.89m x 3.02m)

BEDROOM 2 10' 11" x 9' 5" (3.33m x 2.87m)