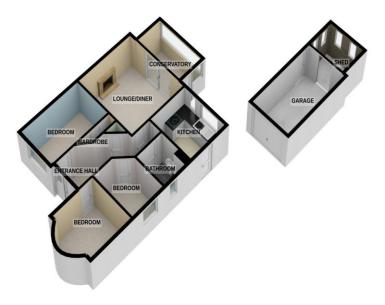

218 Croydon Road, Beddington, Croydon, Surrey, CR0 4PH | £450,000 Freehold

Located close to local shops and bus routes this semi detached bungalow is offered for sale with no chain. The property benefits from an entrance hall, good size reception room which leads to a conservatory, three bedrooms, kitchen and bathroom. There are front and rear gardens and a large driveway leading to a detached garage. Viewing is recommended. GROUND FLOOR 877 sq.ft. (81.4 sq.m.) approx.

#### TOTAL FLOOR AREA: 877 sq.ft. (81.4 sq.m.) approx.

For illustrative purposes only. Decorative finishes, fixtures, fittings and furnishings do not represent the current state of the property. Measurements are approximate. Not to scale. Made with Metropix © 2022

#### **ENTRANCE HALL**

**RECEPTION ROOM** 13' 6" x 12' 5" (4.11m x 3.78m)

CONSERVATORY 10' 7" x 5' 9" (3.23m x 1.75m)

KITCHEN 9' 9" x 8' 5" (2.97m x 2.57m)

BEDROOM 1 12' 9" x 9' 11" (3.89m x 3.02m)

BEDROOM 2 10' 11" x 9' 5" (3.33m x 2.87m)

BEDROOM 3 9' 5" x 7' (2.87m x 2.13m)

BATHROOM 6' 5" x 5' 6" (1.96m x 1.68m)

FRONT & REAR GARDENS

**OFF STREET PARKING** 

DETACHED GARAGE