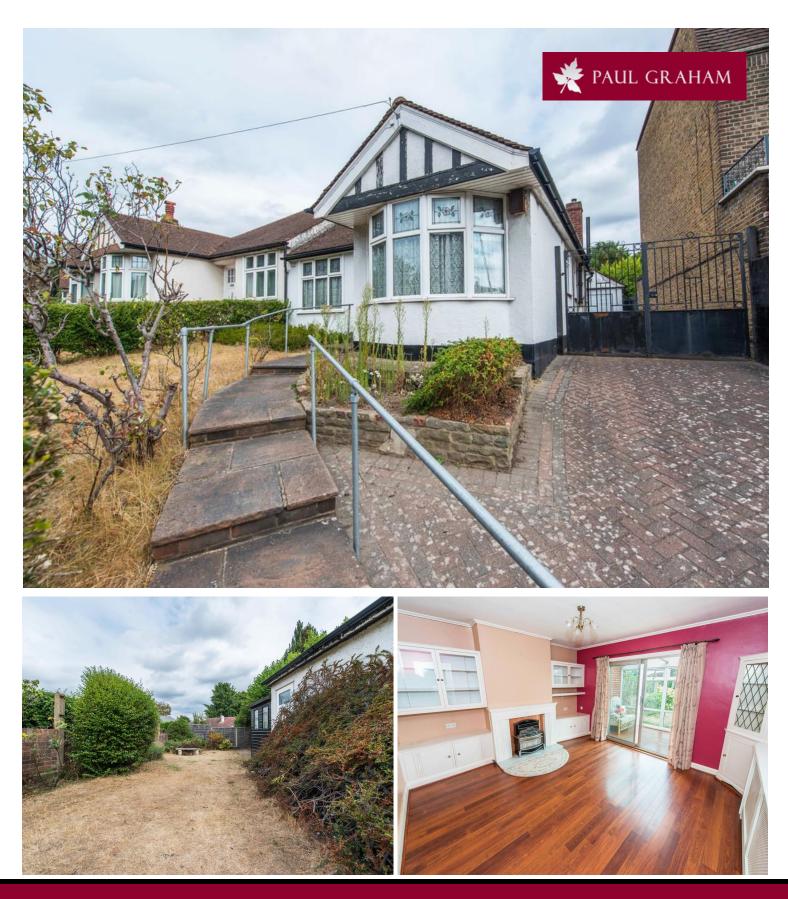

218 Croydon Road, Beddington, Croydon, Surrey, CR0 4PH | £450,000 Freehold

Located close to local shops and bus routes this semi detached bungalow is offered for sale with no chain. The property benefits from an entrance hall, good size reception room which leads to a conservatory, three bedrooms, kitchen and bathroom. There are front and rear gardens and a large driveway leading to a detached garage. Viewing is recommended. GROUND FLOOR 877 sq.ft. (81.4 sq.m.) approx.