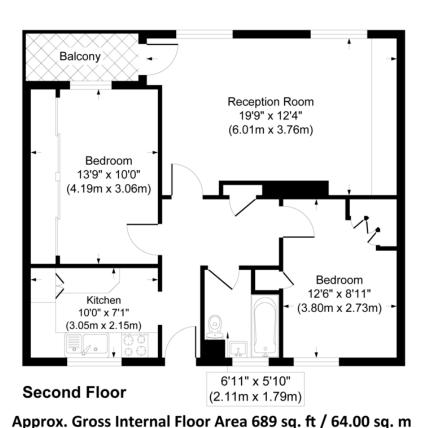

## Hamblin House, The Broadway, Southall, UB1 1NZ

Illustration for identification purposes only, measurements are approximate, not to scale Produced by www.Rahuljora.co.uk

Hiltons Estates, 137 Western Road