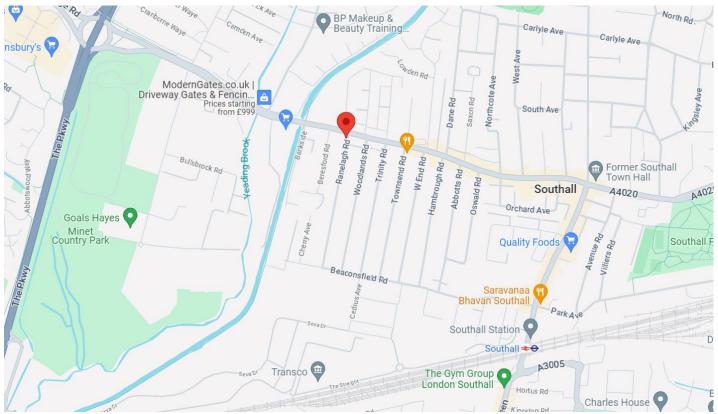

THE BROADWAY, SOUTHALL, UB1 1NZ OFFERS IN REGION OF £299,000

Hiltons brings to the market this Ideally located Second Floor 2 bedroom flat in Southall Broadway, UB1! The property benefits from an entrance hallway leading to a Spacious living room, fully fitted kitchen, bathroom and 2 double bedrooms. This property is a Brilliant Investment Opportunity with a Rental Income £1,500 pcm or ideal for first time buyers!! The property is located on Southall Broadway close to local shops, schools, amenities, and major road connections such as A402, A312, A40, M25 and M4. Bus Links and the British Rail station are within walking distance! Viewings highly recommended. Call NOW for further details! Not to be missed!

Spacious Second Floor flat, Ideally located 2 bedroom flat in Southall Broadway, UB1!

Lease 89 Years, Service Charge-£800pa, Ground Rent-£10pa

Close to local shops, schools, amenities, and major road connections!