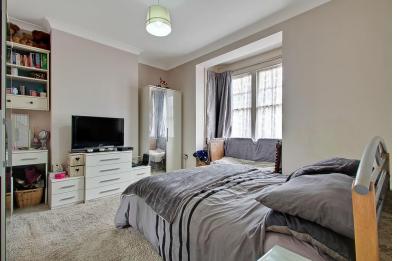

GROUND FLOOR

ENTRANCE HALL

LOUNGE 13' x 10' 4" (3.96m x 3.15m)

KITCHEN 11' 1" x 8' 10" (3.38m x 2.69m)

BEDROOM I 13' 3" x 13' (4.04m x 3.96m)

BEDROOM II 8' 10" x 7' 5" (2.69m x 2.26m)

BATHROOM

SECOND FLOOR

LANDING

LOUNGE/DINER/KITCHEN 19' 5" x 10' 8" (5.92m x 3.25m)

BEDROOM I 11'11" x 10'7" (3.63m x 3.23m)

BEDROOM II 8' 9" x 7' 9" (2.67m x 2.36m)

BATHROOM

SECOND FLOOR LANDING

BEDROOM III 12' 4" x 10' 11" (3.76m x 3.33m)