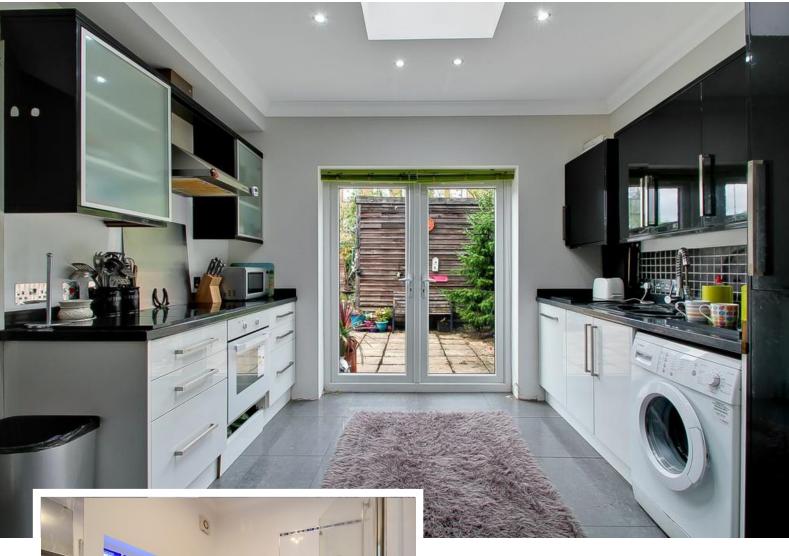

GROUND FLOOR

ENTRANCE HALL

LOUNGE 13' x 10' 4" (3.96m x 3.15m)

KITCHEN 11' 1" x 8' 10" (3.38m x 2.69m)

BEDROOM I 13' 3" x 13' (4.04m x 3.96m)

BEDROOM II 8' 10" x 7' 5" (2.69m x 2.26m)

BATHROOM

SECOND FLOOR

LANDING

LOUNGE/DINER/KITCHEN 19' 5" x 10' 8" (5.92m x 3.25m)

BEDROOM I 11'11" x 10'7" (3.63m x 3.23m)

BEDROOM II 8' 9" x 7' 9" (2.67m x 2.36m)

BATHROOM

SECOND FLOOR LANDING

BEDROOM III 12' 4" x 10' 11" (3.76m x 3.33m)