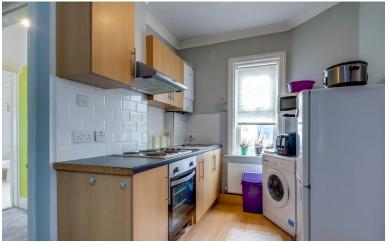

GROUND FLOOR

ENTRANCE HALL

LOUNGE 13' x 10' 4" (3.96m x 3.15m)

KITCHEN 11' 1" x 8' 10" (3.38m x 2.69m)

BEDROOM I 13' 3" x 13' (4.04m x 3.96m)

BEDROOM II 8' 10" x 7' 5" (2.69m x 2.26m)

BATHROOM

SECOND FLOOR