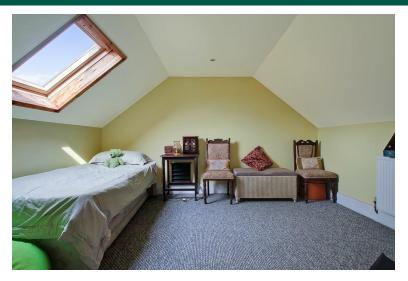

LANDING

LOUNGE/DINER/KITCHEN 19' 5" x 10' 8" (5.92m x 3.25m)

BEDROOM I 11'11" x 10'7" (3.63m x 3.23m)

BEDROOM II 8' 9" x 7' 9" (2.67m x 2.36m)

BATHROOM

SECOND FLOOR LANDING

BEDROOM III 12' 4" x 10' 11" (3.76m x 3.33m)