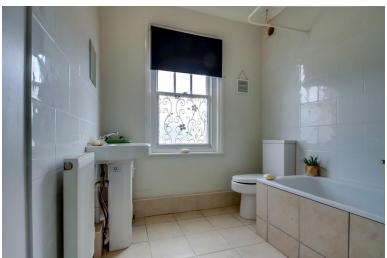

GROUND FLOOR

ENTRANCE HALL

LOUNGE 13' x 10' 4" (3.96m x 3.15m)

KITCHEN 11' 1" x 8' 10" (3.38m x 2.69m)

BEDROOM I 13' 3" x 13' (4.04m x 3.96m)

BEDROOM II 8' 10" x 7' 5" (2.69m x 2.26m)

BATHROOM

SECOND FLOOR

LANDING

LOUNGE/DINER/KITCHEN 19' 5" x 10' 8" (5.92m x 3.25m)

BEDROOM I 11'11" x 10'7" (3.63m x 3.23m)

BEDROOM II 8' 9" x 7' 9" (2.67m x 2.36m)

BATHROOM

SECOND FLOOR LANDING

BEDROOM III 12' 4" x 10' 11" (3.76m x 3.33m)