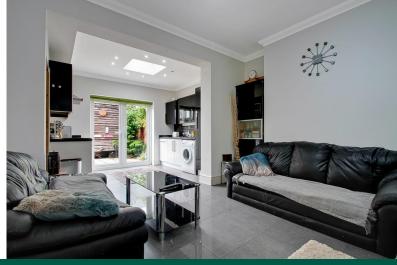

GROUND FLOOR

ENTRANCE HALL

LOUNGE 13' x 10' 4" (3.96m x 3.15m)

KITCHEN 11' 1" x 8' 10" (3.38m x 2.69m)

BEDROOM I 13' 3" x 13' (4.04m x 3.96m)

BEDROOM II 8' 10" x 7' 5" (2.69m x 2.26m)

BATHROOM

SECOND FLOOR

LANDING

LOUNGE/DINER/KITCHEN 19' 5" x 10' 8" (5.92m x 3.25m)

BEDROOM I 11'11" x 10'7" (3.63m x 3.23m)

BEDROOM II 8' 9" x 7' 9" (2.67m x 2.36m)

BATHROOM

SECOND FLOOR LANDING

BEDROOM III 12' 4" x 10' 11" (3.76m x 3.33m)