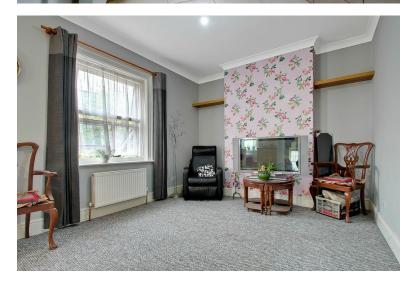

GROUND FLOOR

ENTRANCE HALL

LOUNGE 13' x 10' 4" (3.96m x 3.15m)

KITCHEN 11' 1" x 8' 10" (3.38m x 2.69m)

BEDROOM I 13' 3" x 13' (4.04m x 3.96m)

BEDROOM II 8' 10" x 7' 5" (2.69m x 2.26m)

BATHROOM

SECOND FLOOR

LANDING

LOUNGE/DINER/KITCHEN 19' 5" x 10' 8" (5.92m x 3.25m)

BEDROOM I 11'11" x 10'7" (3.63m x 3.23m)

BEDROOM II 8' 9" x 7' 9" (2.67m x 2.36m)

BATHROOM

SECOND FLOOR LANDING

BEDROOM III 12' 4" x 10' 11" (3.76m x 3.33m)