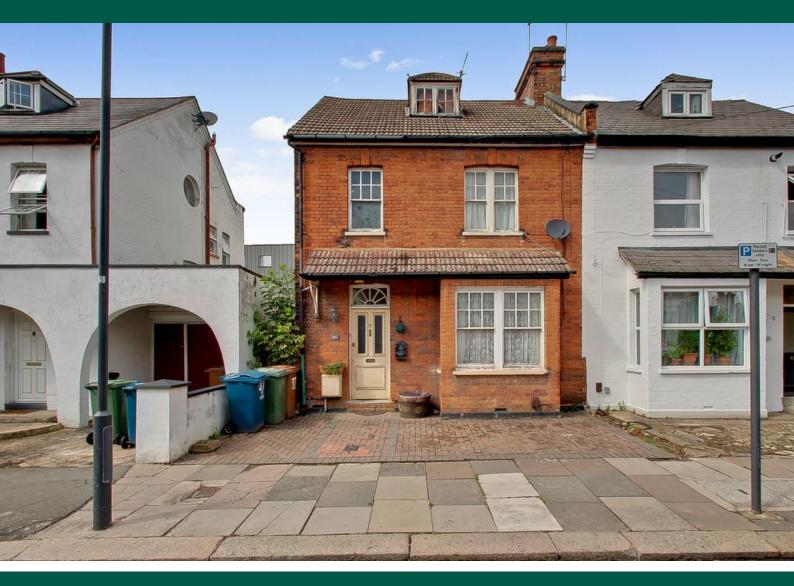

#### **Graham Road**

Harrow Weald HA3 5RP

- Sizable semi detached house
- Currently laid out as two flats
- Planning granted in 2007 for conversion
- Gas central heating and Double glazed windows

Guide Price £600,000 to £625,000

### Property Description

A sizable semi detached house which is currently laid out as two flats in line with planning that was granted in 2007 under ref:-P/4265/07 but never fully completed. The house is therefore suitable to a number of different buyers. 1. For those looking for a larger than average house in the area. 2. A buy to let investor looking for a good rental return and 3. A developer looking to complete the project and possibly create additional accommodation. The property is in good order and benefits from gas central heating, double glazed windows and is well positioned for shopping and transport facilities in the surrounding area.