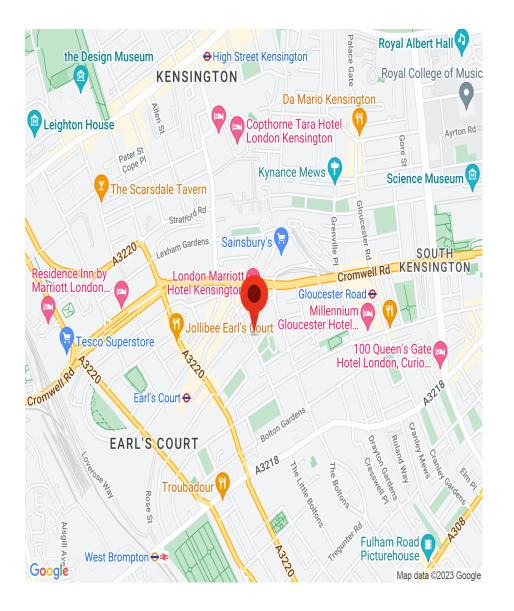

inish throughout. The property has its own en-suite shower and access to a shared w/c. The room also benefits from plenty of natural light thanks to the large windows above the kitchen area. The toilet is shared with just a couple of tenants who are very friendly. The rent is inclusive of water, central heating, and electricity. This flat is located in a lovely building, ideally situated in the quiet neighbourhood of Courtfield Gardens. It is just a two-minute walk to Earls Court or Gloucester Road tube stations, which provide services via the District, Circle, and Piccadilly Lines. The amenities of Earls Court are just a stone's throw away and the attractions of Kensington High Street are also within walking distance.[...]







lettings@interlet.com +44(0)20 7795 6525 www.interlet.com



## Important Notice

Interlet and their clients give notice that: 1) They are not authorised to make or give any representations or warranties in relation to the property, either here or elsewhere. The particulars do not form part of any offer or contract and must not be relied upon as statements or representations of fact. 2) Any areas, measurements, and distances are approximate. The text, images, and plans are for guidance only and are not necessarily comprehensive. It should not be assumed that the property has all necessary planning, building regulation, or other contents. Interlet has not tested any services, equipment, or facilities. Prospective tenants must satisfy themselves by inspection or otherwise. Please note that the local area may be affected by aircraft noise, you should