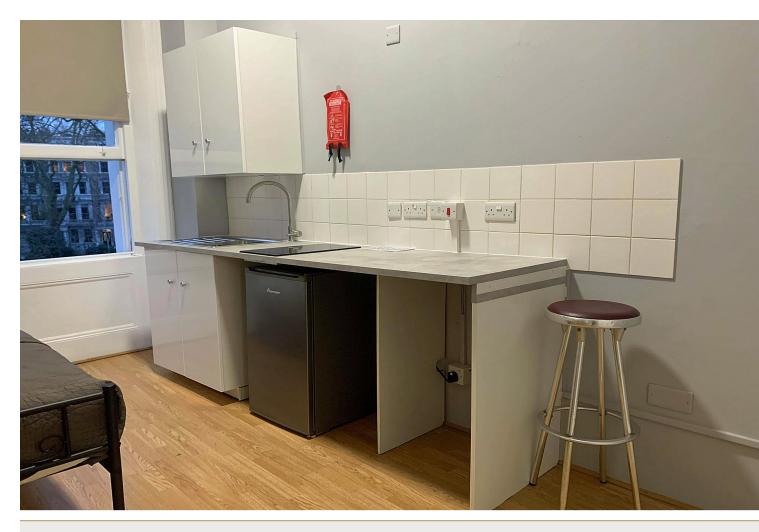

INTERLET

COURTFIELD GARDENS, EARLS COURT, LONDON, SW5 €300 PW

BILLS INCLUDED - A cozy semi-studio apartment in a lovely neighbourhood, Courtfield Gardens, Earls Court, London SW5. The property comprises a brand new, fully integrated kitchen with a hob, sink and fridge/freezer, a comfortable bed and access to a small courtyard. This semi-studio has been recently refurbished and features brand new flooring and a smooth finish throughout. The property has its own en-suite shower and access to a shared w/c. The room also benefits from plenty of natural light thanks to the large windows above the kitchen area. The toilet is shared with just a couple of tenants who are very friendly. The rent is inclusive of water, central heating, and electricity. This flat is located in a lovely building, ideally situated in the quiet neighbourhood of Courtfield Gardens. It is just a two-minute walk to Earls Court or Gloucester Road tube stations, which provide services via the District, Circle, and Piccadilly Lines. The amenities of Earls Court are just a stone's throw away and the attractions of Kensington High Street are also within walking distance.[...]